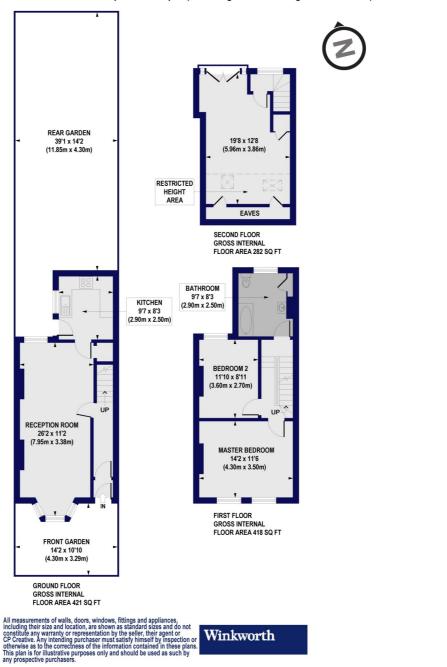

## Roslyn Road, N15

Approx. Gross Internal Floor Area 1121 sq. ft / 104.13 sq. m (Including Restricted Height Area & Eaves) Approx. Gross Internal Floor Area 1035 sq. ft / 96.11 sq. m (Excluding Restricted Height Area & Eaves)

This floorplan is for illustration purposes only and is not to scale. The position and size of doors, windows, appliances and other features are approximate.

Harringay | 020 8800 5151 | harringay@winkworth.co.uk