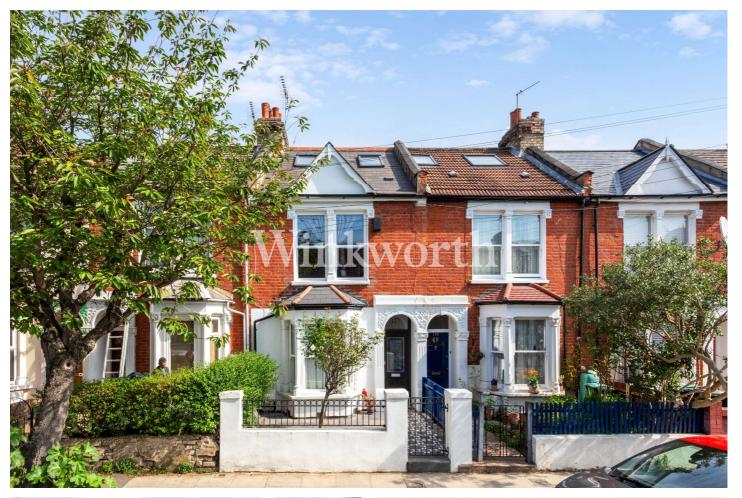

ROSLYN ROAD, N15 **£700,000 FREEHOLD** 

## **DESCRIPTION:**

Nestled on one of the area's most coveted Victorian streets, this meticulously designed home spans approximately 1121 sq ft across three spacious floors.

Harringay | 020 8800 5151 | harringay@winkworth.co.uk