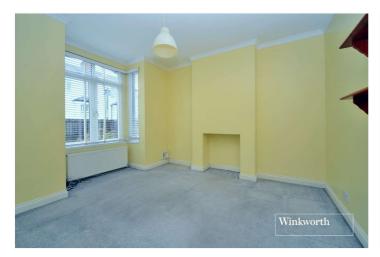

Accommodation comprises a living/dining room with double doors onto the garden, a spacious kitchen, two double bedrooms and a modern fitted bathroom.

Externally, you will find a rear garden mostly laid to patio offering the perfect space for socialising and relaxation. To the front, the garden is fence enclosed and provides access via the side to the garden.

#### Entrance Hall

Reception Room - 11'5" x 10'4" max (3.48m x 3.15m max) Kitchen - 10' x 7'7" max (3.05m x 2.3m max) Bedroom - 13'4" x 10'10" max (4.06m x 3.3m max) Bedroom - 10'8" x 7'8" max (3.25m x 2.34m max) Bathroom