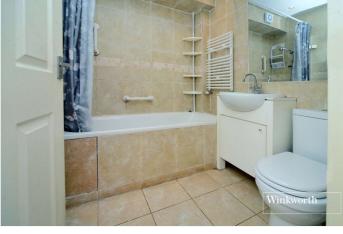

Accommodation comprises a living/dining room with double doors onto the garden, a spacious kitchen, two double bedrooms and a modern fitted bathroom.

Externally, you will find a rear garden mostly laid to patio offering the perfect space for socialising and relaxation. To the front, the garden is fence enclosed and provides access via the side to the garden.

#### Entrance Hall

Reception Room - 11'5" x 10'4" max (3.48m x 3.15m max) Kitchen - 10' x 7'7" max (3.05m x 2.3m max) Bedroom - 13'4" x 10'10" max (4.06m x 3.3m max) Bedroom - 10'8" x 7'8" max (3.25m x 2.34m max) Bathroom