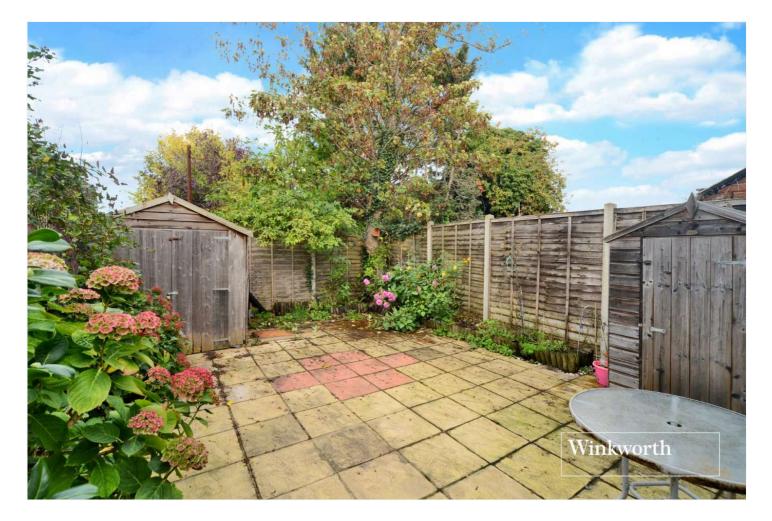

Accommodation comprises a living/dining room with double doors onto the garden, a spacious kitchen, two double bedrooms and a modern fitted bathroom.

Externally, you will find a rear garden mostly laid to patio offering the perfect space for socialising and relaxation. To the front, the garden is fence enclosed and provides access via the side to the garden.

Garden - Approx. 25ft

Winkworth