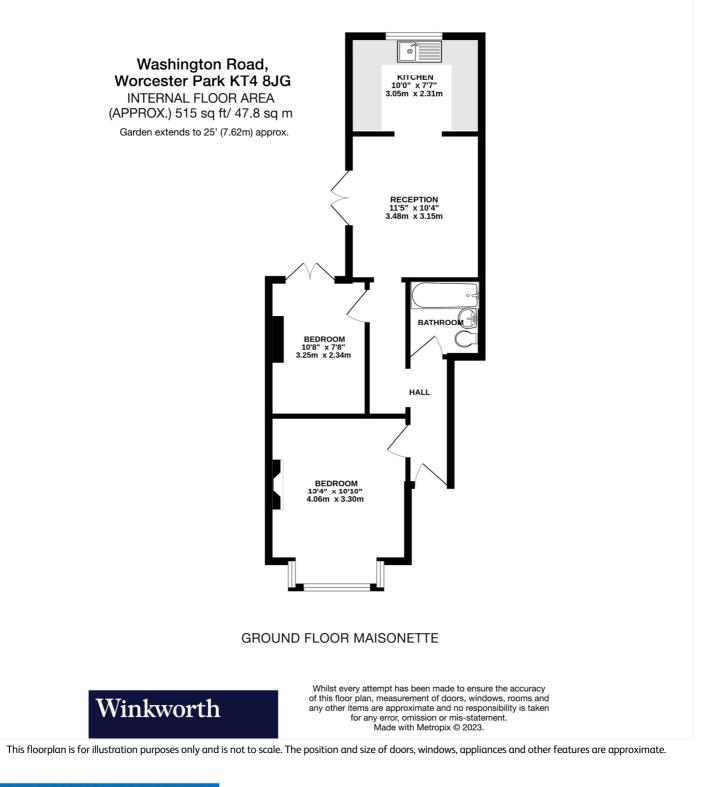

#### Entrance Hall

Reception Room - 11'5" x 10'4" max (3.48m x 3.15m max) Kitchen - 10' x 7'7" max (3.05m x 2.3m max) Bedroom - 13'4" x 10'10" max (4.06m x 3.3m max) Bedroom - 10'8" x 7'8" max (3.25m x 2.34m max) Bathroom

Garden - Approx. 25ft

Winkworth