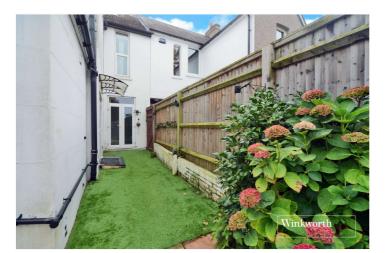

Accommodation comprises a living/dining room with double doors onto the garden, a spacious kitchen, two double bedrooms and a modern fitted bathroom.

Externally, you will find a rear garden mostly laid to patio offering the perfect space for socialising and relaxation. To the front, the garden is fence enclosed and provides access via the side to the garden.

Garden - Approx. 25ft

Winkworth