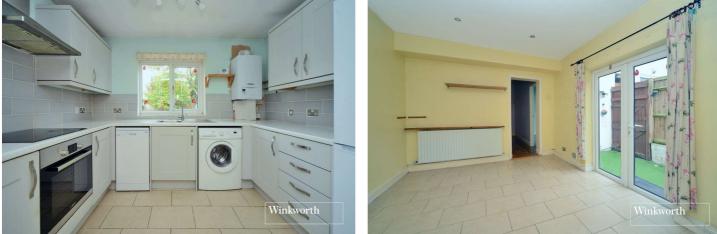

Accommodation comprises a living/dining room with double doors onto the garden, a spacious kitchen, two double bedrooms and a modern fitted bathroom.

Externally, you will find a rear garden mostly laid to patio offering the perfect space for socialising and relaxation. To the front, the garden is fence enclosed and provides access via the side to the garden.

#### Entrance Hall

Reception Room - 11'5" x 10'4" max (3.48m x 3.15m max) Kitchen - 10' x 7'7" max (3.05m x 2.3m max) Bedroom - 13'4" x 10'10" max (4.06m x 3.3m max) Bedroom - 10'8" x 7'8" max (3.25m x 2.34m max) Bathroom