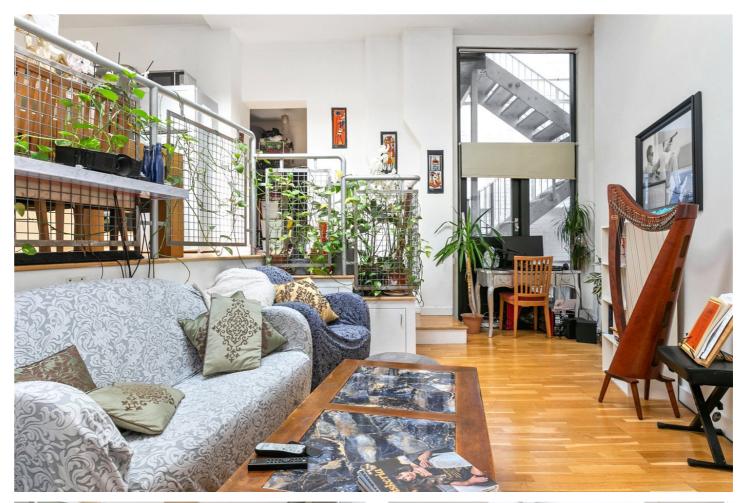

#### **DESCRIPTION:**

A two bedroom, two bathroom warehouse conversion located moments from Aldgate East station. The property boasts a unique blend of modern and period design elements, showcasing exposed brickwork, oak flooring, and sleek, contemporary finishes.

Upon entering the apartment, you'll be greeted by an open-plan living area that combines the kitchen, dining, and living spaces. The fully-equipped kitchen has ample storage space, and a dining area. The living area is flooded with natural light thanks to the large windows and skylight.

The two bedrooms are both generously sized and offer plenty of storage space. The master bedroom features an en-suite bathroom, both bathrooms are complete with a bathtub and shower attachment.

This property is ideally situated for those looking to experience all that this vibrant neighbourhood has to offer. From trendy cafes and restaurants to boutique shops and galleries, there's always something new to discover. Plus, with excellent transport links, it's easy to explore the rest of London and beyond.