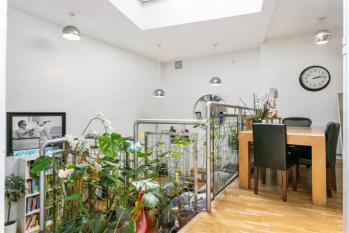

Upon entering the apartment, you'll be greeted by an open-plan living area that combines the kitchen, dining, and living spaces. The fully-equipped kitchen has ample storage space, and a dining area. The living area is flooded with natural light thanks to the large windows and skylight.