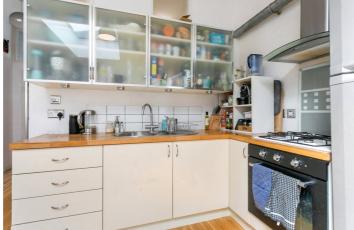

Upon entering the apartment, you'll be greeted by an open-plan living area that combines the kitchen, dining, and living spaces. The fully-equipped kitchen has ample storage space, and a dining area. The living area is flooded with natural light thanks to the large windows and skylight.