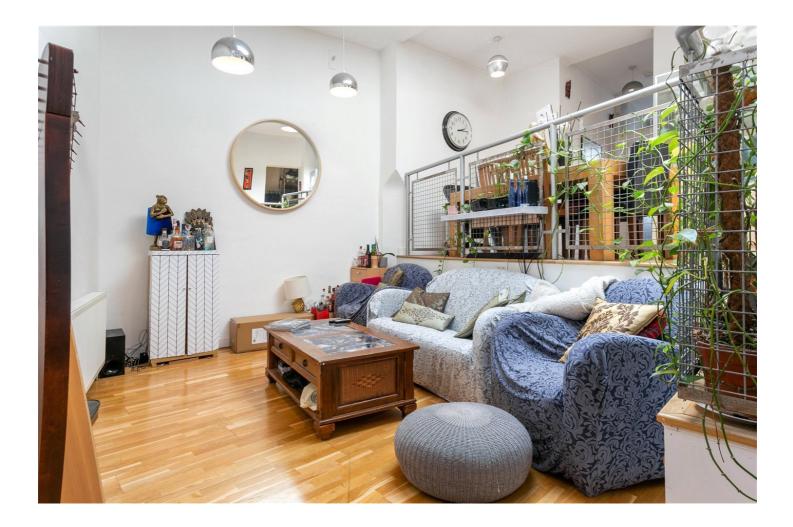

#### **DESCRIPTION:**

A two bedroom, two bathroom warehouse conversion located moments from Aldgate East station. The property boasts a unique blend of modern and period design elements, showcasing exposed brickwork, oak flooring, and sleek, contemporary finishes.

Upon entering the apartment, you'll be greeted by an open-plan living area that combines the kitchen, dining, and living spaces. The fully-equipped kitchen has ample storage space, and a dining area. The living area is flooded with natural light thanks to the large windows and skylight.