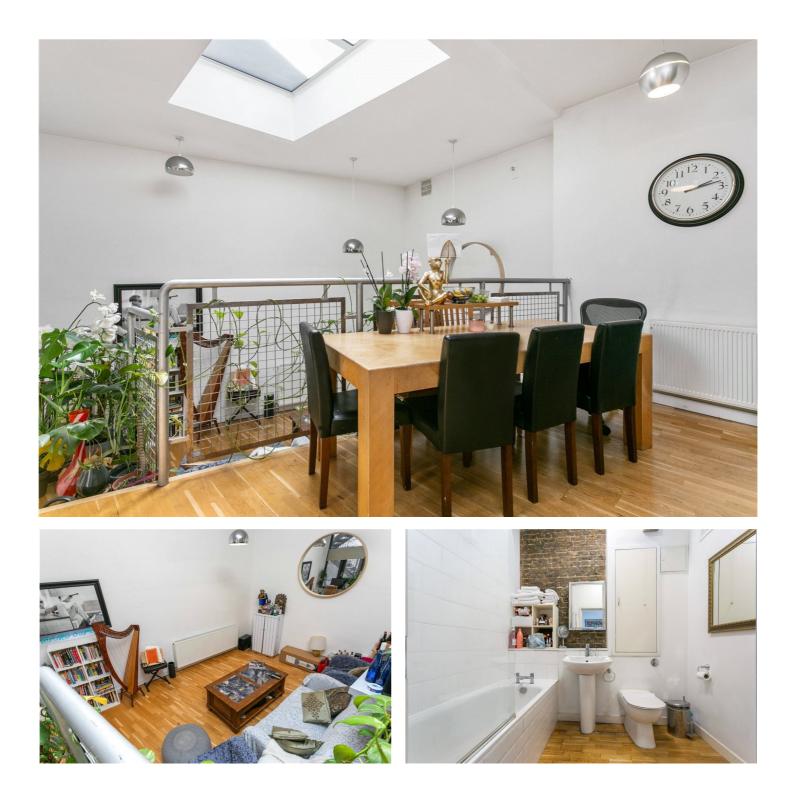

#### **DESCRIPTION:**

A two bedroom, two bathroom warehouse conversion located moments from Aldgate East station. The property boasts a unique blend of modern and period design elements, showcasing exposed brickwork, oak flooring, and sleek, contemporary finishes.

Upon entering the apartment, you'll be greeted by an open-plan living area that combines the kitchen, dining, and living spaces. The fully-equipped kitchen has ample storage space, and a dining area. The living area is flooded with natural light thanks to the large windows and skylight.

The two bedrooms are both generously sized and offer plenty of storage space. The master bedroom features an en-suite bathroom, both bathrooms are complete with a bathtub and shower attachment.

This property is ideally situated for those looking to experience all that this vibrant neighbourhood has to offer. From trendy cafes and restaurants to boutique shops and galleries, there's always something new to discover. Plus, with excellent transport links, it's easy to explore the rest of London and beyond.