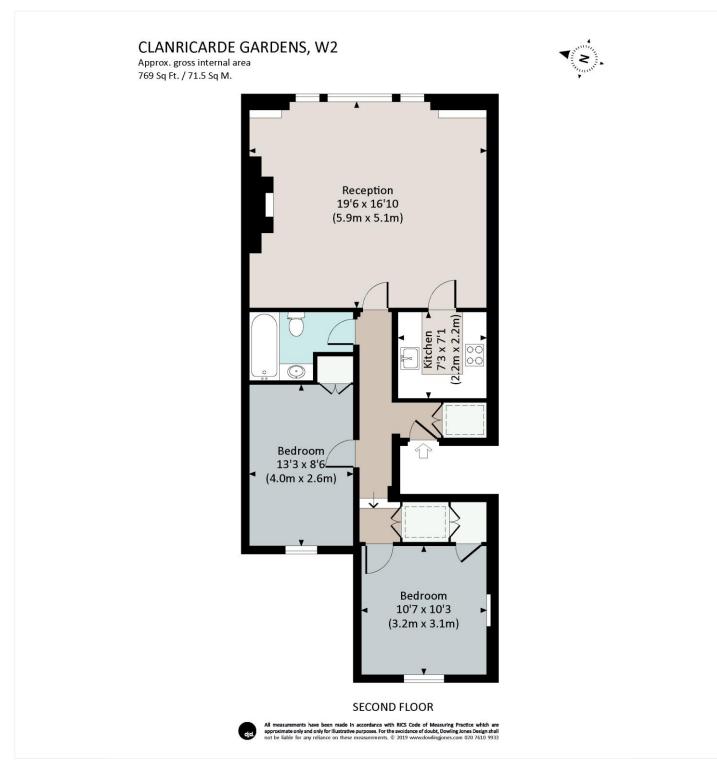

#### LOCAL AUTHORITY AND COUNCIL TAX BAND:

Royal Borough of Kensington and Chelsea (Band F)

This floorplan is for illustration purposes only and is not to scale. The position and size of doors, windows, appliances and other features are approximate.