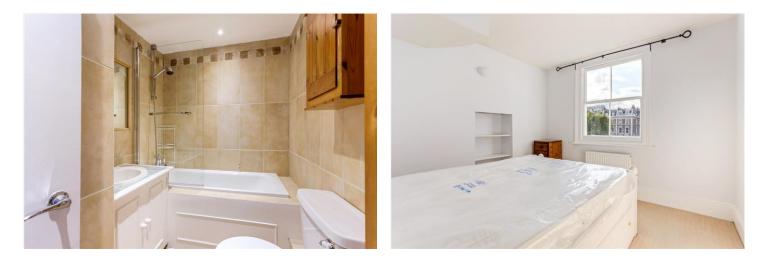

#### **DESCRIPTION:**

Briefly comprising of; large reception room with good ceiling height, hard wood flooring, feature fireplace and plenty of built in storage, fitted kitchen with gas hob, two bedrooms both of which are of equal size (ideal for sharers) and tiled house bathroom. Conveniently located within close proximity to Notting Hill Gate station, this property can be offered on both a part or unfurnished basis.