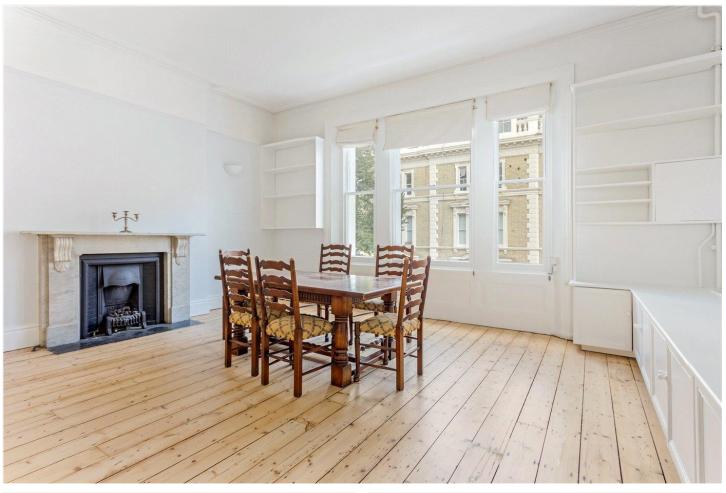

#### **DESCRIPTION:**

Briefly comprising of; large reception room with good ceiling height, hard wood flooring, feature fireplace and plenty of built in storage, fitted kitchen with gas hob, two bedrooms both of which are of equal size (ideal for sharers) and tiled house bathroom. Conveniently located within close proximity to Notting Hill Gate station, this property can be offered on both a part or unfurnished basis.