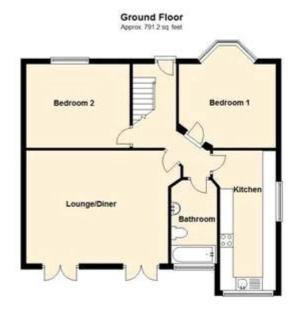

Enter through the front door and you are met by a welcoming and well sized entrance hall benefiting from under stairs storage for a place to hide away any clutter.

The inner hall first leads you through to the spacious living room with a wood burner for cosy winter evenings and double patio doors that open up on to a large decked area in the rear garden that has its own built in firepit.

The spacious ground floor is also home to a refreshed kitchen, two double bedrooms (one of which is currently used as a formal dining room) and bathroom with shower and bath.

The first floor opens onto a large master bedroom with en-suite and a second good sized double bedroom. In both bedrooms there are eaves storage with lighting allowing for storage of clutter.

Winkworth

for every step...

Total area: approx. 1141.5 sq. feet

This floorplan is for illustration purposes only and is not to scale. The position and size of doors, windows, appliances and other features are approximate.