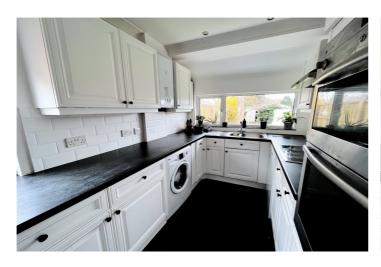

The spacious ground floor is also home to a refreshed kitchen, two double bedrooms (one of which is currently used as a formal dining room) and bathroom with shower and bath.

The first floor opens onto a large master bedroom with en-suite and a second good sized double bedroom. In both bedrooms there are eaves storage with lighting allowing for storage of clutter.