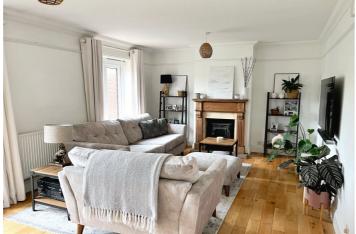

Enter through the front door and you are met by a welcoming and well sized entrance hall benefiting from under stairs storage for a place to hide away any clutter.

The inner hall first leads you through to the spacious living room with a wood burner for cosy winter evenings and double patio doors that open up on to a large decked area in the rear garden that has its own built in firepit.