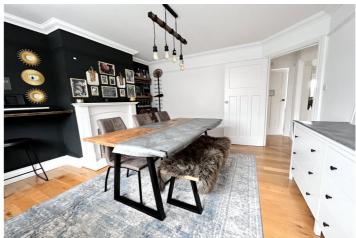

Enter through the front door and you are met by a welcoming and well sized entrance hall benefiting from under stairs storage for a place to hide away any clutter.

The inner hall first leads you through to the spacious living room with a wood burner for cosy winter evenings and double patio doors that open up on to a large decked area in the rear garden that has its own built in firepit.