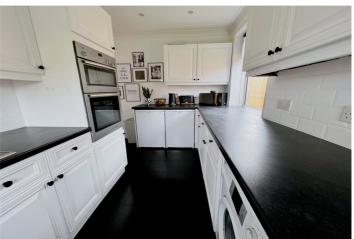

The spacious ground floor is also home to a refreshed kitchen, two double bedrooms (one of which is currently used as a formal dining room) and bathroom with shower and bath.

The first floor opens onto a large master bedroom with en-suite and a second good sized double bedroom. In both bedrooms there are eaves storage with lighting allowing for storage of clutter.