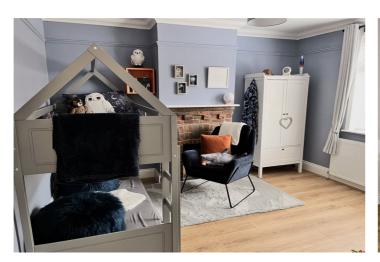

Enter through the front door and you are met by a welcoming and well sized entrance hall benefiting from under stairs storage for a place to hide away any clutter.

The inner hall first leads you through to the spacious living room with a wood burner for cosy winter evenings and double patio doors that open up on to a large decked area in the rear garden that has its own built in firepit.

The spacious ground floor is also home to a refreshed kitchen, two double bedrooms (one of which is currently used as a formal dining room) and bathroom with shower and bath.

The first floor opens onto a large master bedroom with en-suite and a second good sized double bedroom. In both bedrooms there are eaves storage with lighting allowing for storage of clutter.