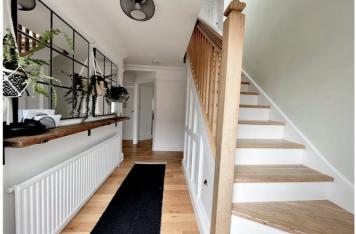

Enter through the front door and you are met by a welcoming and well sized entrance hall benefiting from under stairs storage for a place to hide away any clutter.

The inner hall first leads you through to the spacious living room with a wood burner for cosy winter evenings and double patio doors that open up on to a large decked area in the rear garden that has its own built in firepit.