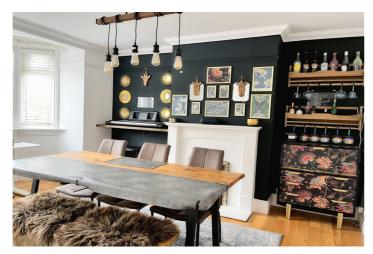

Enter through the front door and you are met by a welcoming and well sized entrance hall benefiting from under stairs storage for a place to hide away any clutter.

The inner hall first leads you through to the spacious living room with a wood burner for cosy winter evenings and double patio doors that open up on to a large decked area in the rear garden that has its own built in firepit.