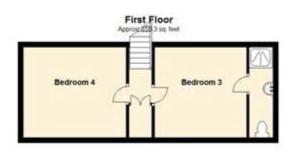

The spacious ground floor is also home to a refreshed kitchen, two double bedrooms (one of which is currently used as a formal dining room) and bathroom with shower and bath.

The first floor opens onto a large master bedroom with en-suite and a second good sized double bedroom. In both bedrooms there are eaves storage with lighting allowing for storage of clutter.

Winkworth

for every step...

Total area: approx. 1141.5 sq. feet

This floorplan is for illustration purposes only and is not to scale. The position and size of doors, windows, appliances and other features are approximate.