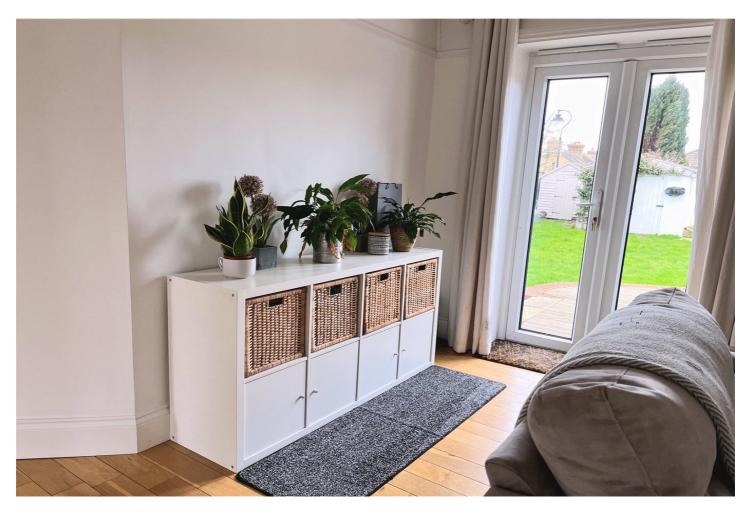

Enter through the front door and you are met by a welcoming and well sized entrance hall benefiting from under stairs storage for a place to hide away any clutter.

The inner hall first leads you through to the spacious living room with a wood burner for cosy winter evenings and double patio doors that open up on to a large decked area in the rear garden that has its own built in firepit.