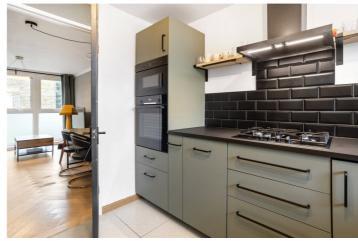

## **DESCRIPTION:**

This beautifully renovated 1-bedroom apartment is located on the first floor of a small purpose-built development near De Beauvoir Square's green spaces. It features thoughtful design, maximizing space and light, with modern, high-quality finishes. Highlights include a new kitchen and bathroom, updated electricals, lighting throughout, and designer radiators in every room. Flooring is new throughout, with herringbone wood in the hallway, living room, and bedroom, oak wood in the study/utility room, quartz stone tiles in the kitchen, and Italian concrete effect porcelain tiles in the bathroom. The apartment also boasts a new Combi boiler, freshly painted rooms in Farrow & Ball, a new solid wood front door, and new internal doors, also painted in Farrow & Ball