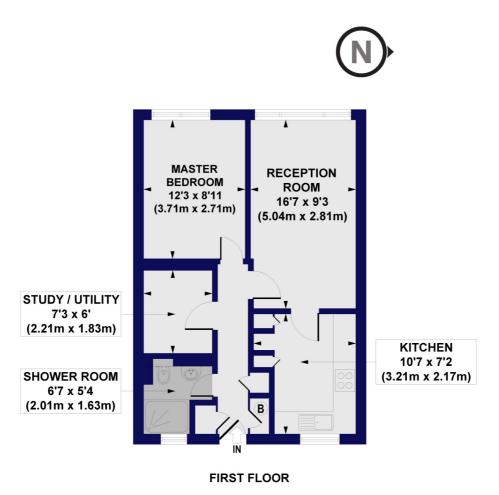

## Blandford Court, St. Peter's Way, N1 Approx. Gross Internal Floor Area 513 sq. ft / 47.63 sq. m

All measurements of walls, doors, windows, fittings and appliances, including their size and location, are shown as standard sizes and do no constitute any warranty or representation by the seller, their agent or CP Creative. Any intendion purchaser must satisfy binnesft by unspection

Winkworth

This floorplan is for illustration purposes only and is not to scale. The position and size of doors, windows, appliances and other features are approximate.

Highbury | 0207 989 7000 | highbury@winkworth.co.uk