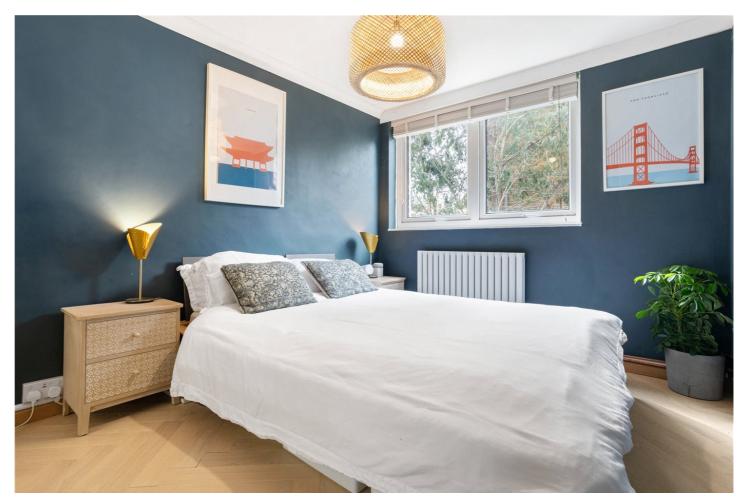

## **DESCRIPTION:**

This beautifully renovated 1-bedroom apartment is located on the first floor of a small purpose-built development near De Beauvoir Square's green spaces. It features thoughtful design, maximizing space and light, with modern, high-quality finishes. Highlights include a new kitchen and bathroom, updated electricals, lighting throughout, and designer radiators in every room. Flooring is new throughout, with herringbone wood in the hallway, living room, and bedroom, oak wood in the study/utility room, quartz stone tiles in the kitchen, and Italian concrete effect porcelain tiles in the bathroom. The apartment also boasts a new Combi boiler, freshly painted rooms in Farrow & Ball, a new solid wood front door, and new internal doors, also painted in Farrow & Ball