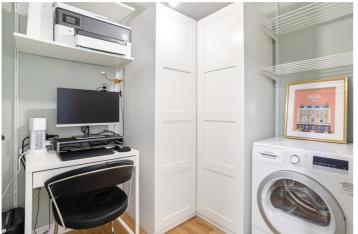

## **DESCRIPTION:**

This beautifully renovated 1-bedroom apartment is located on the first floor of a small purpose-built development near De Beauvoir Square's green spaces. It features thoughtful design, maximizing space and light, with modern, high-quality finishes. Highlights include a new kitchen and bathroom, updated electricals, lighting throughout, and designer radiators in every room. Flooring is new throughout, with herringbone wood in the hallway, living room, and bedroom, oak wood in the study/utility room, quartz stone tiles in the kitchen, and Italian concrete effect porcelain tiles in the bathroom. The apartment also boasts a new Combi boiler, freshly painted rooms in Farrow & Ball, a new solid wood front door, and new internal doors, also painted in Farrow & Ball