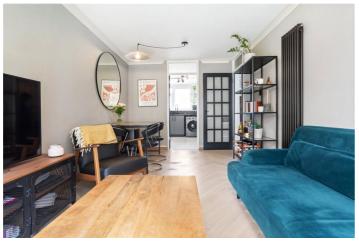

## **DESCRIPTION:**

This beautifully renovated 1-bedroom apartment is located on the first floor of a small purpose-built development near De Beauvoir Square's green spaces. It features thoughtful design, maximizing space and light, with modern, high-quality finishes. Highlights include a new kitchen and bathroom, updated electricals, lighting throughout, and designer radiators in every room. Flooring is new throughout, with herringbone wood in the hallway, living room, and bedroom, oak wood in the study/utility room, quartz stone tiles in the kitchen, and Italian concrete effect porcelain tiles in the bathroom. The apartment also boasts a new Combi boiler, freshly painted rooms in Farrow & Ball, a new solid wood front door, and new internal doors, also painted in Farrow & Ball