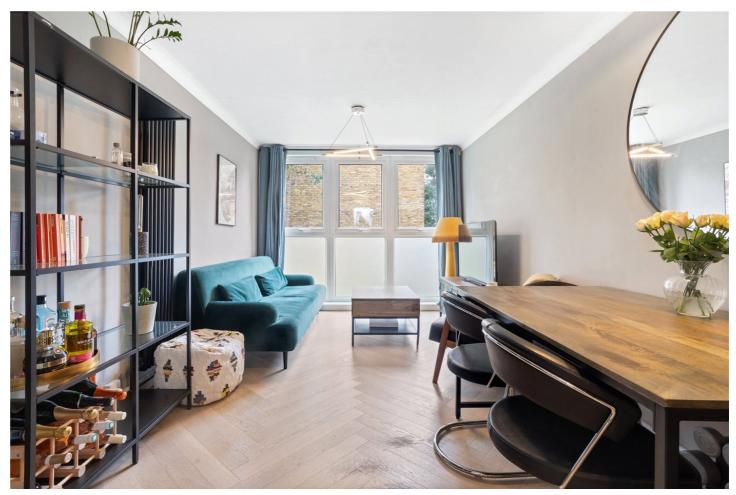

## **DESCRIPTION:**

This beautifully renovated 1-bedroom apartment is located on the first floor of a small purpose-built development near De Beauvoir Square's green spaces. It features thoughtful design, maximizing space and light, with modern, high-quality finishes. Highlights include a new kitchen and bathroom, updated electricals, lighting throughout, and designer radiators in every room. Flooring is new throughout, with herringbone wood in the hallway, living room, and bedroom, oak wood in the study/utility room, quartz stone tiles in the kitchen, and Italian concrete effect porcelain tiles in the bathroom. The apartment also boasts a new Combi boiler, freshly painted rooms in Farrow & Ball, a new solid wood front door, and new internal doors, also painted in Farrow & Ball