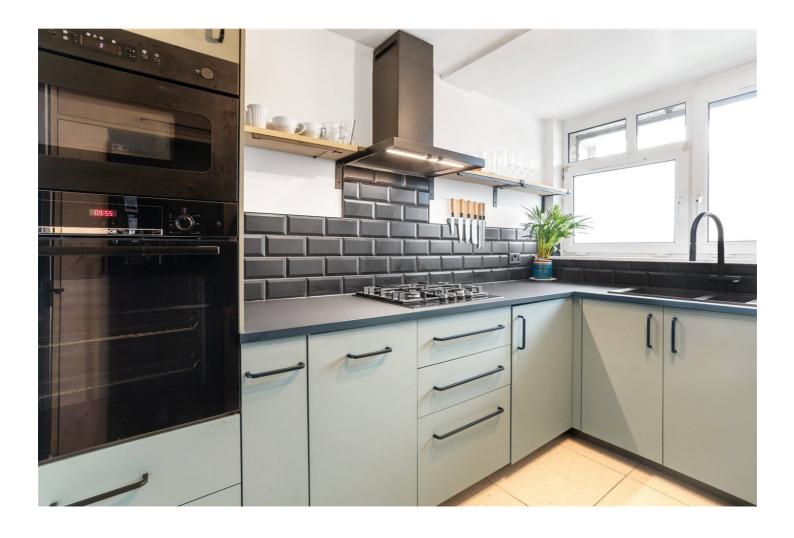

## **DESCRIPTION:**

This beautifully renovated 1-bedroom apartment is located on the first floor of a small purpose-built development near De Beauvoir Square's green spaces. It features thoughtful design, maximizing space and light, with modern, high-quality finishes. Highlights include a new kitchen and bathroom, updated electricals, lighting throughout, and designer radiators in every room. Flooring is new throughout, with herringbone wood in the hallway, living room, and bedroom, oak wood in the study/utility room, quartz stone tiles in the kitchen, and Italian concrete effect porcelain tiles in the bathroom. The apartment also boasts a new Combi boiler, freshly painted rooms in Farrow & Ball, a new solid wood front door, and new internal doors, also painted in Farrow & Ball