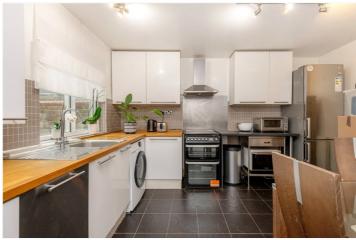

#### **DESCRIPTION:**

Benefiting from a private entrance, the entertaining space is configured on the lower ground floor, comprising of a lovely reception room flooded with natural light and opening out onto the generous south west facing garden. The separate eat in kitchen is located to the front of the property and benefits from plenty of space.