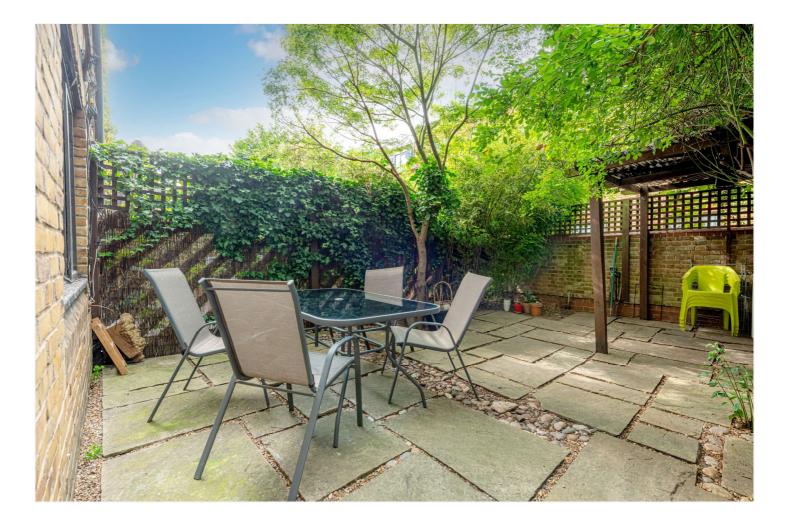

#### **DESCRIPTION:**

Benefiting from a private entrance, the entertaining space is configured on the lower ground floor, comprising of a lovely reception room flooded with natural light and opening out onto the generous south west facing garden. The separate eat in kitchen is located to the front of the property and benefits from plenty of space.

The bedroom accommodation is arranged upstairs on the ground floor and consists of two spacious double bedrooms with a separate family bathroom. There is also fantastic storage throughout the property including within the front vault area.