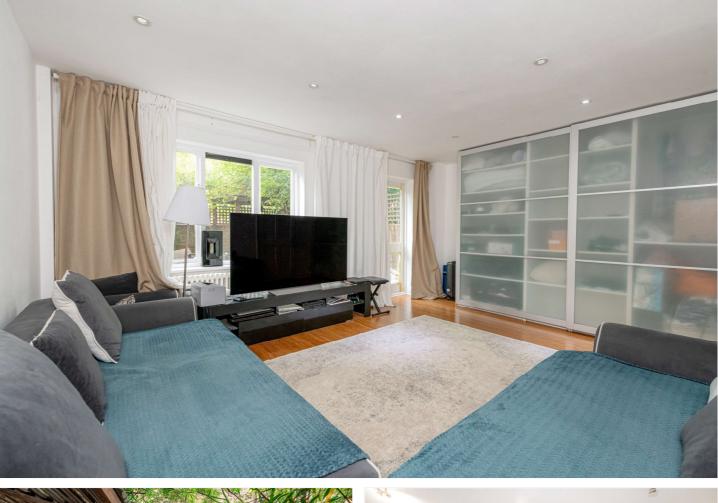

#### **DESCRIPTION:**

Benefiting from a private entrance, the entertaining space is configured on the lower ground floor, comprising of a lovely reception room flooded with natural light and opening out onto the generous south west facing garden. The separate eat in kitchen is located to the front of the property and benefits from plenty of space.

The bedroom accommodation is arranged upstairs on the ground floor and consists of two spacious double bedrooms with a separate family bathroom. There is also fantastic storage throughout the property including within the front vault area.

#### **AT A GLANCE**

- Duplex Maisonette
- Private Garden
- Large Eat-In Kitchen
- Plenty of Storage
- Plenty of Natural Light
- Leasehold 87 years and 4 Months
- Service Charges£1,186 pa
- Ground Rent £10