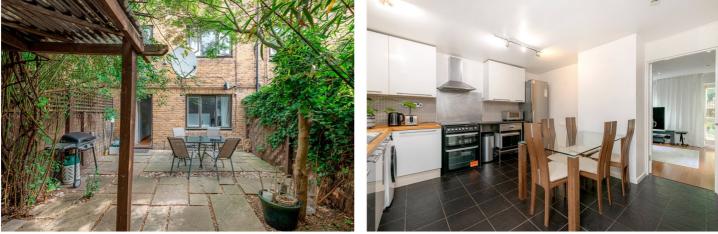

#### **DESCRIPTION:**

Benefiting from a private entrance, the entertaining space is configured on the lower ground floor, comprising of a lovely reception room flooded with natural light and opening out onto the generous south west facing garden. The separate eat in kitchen is located to the front of the property and benefits from plenty of space.

The bedroom accommodation is arranged upstairs on the ground floor and consists of two spacious double bedrooms with a separate family bathroom. There is also fantastic storage throughout the property including within the front vault area.

#### **AT A GLANCE**

- Duplex Maisonette
- Private Garden
- Large Eat-In Kitchen
- Plenty of Storage
- Plenty of Natural Light
- Leasehold 87 years and 4 Months
- Service Charges£1,186 pa
- Ground Rent £10