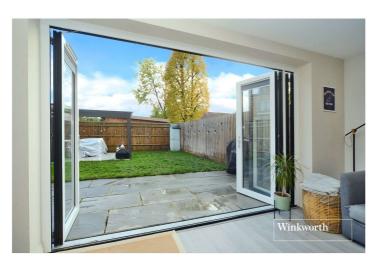

The ground floor comprises a spacious entrance hall, cloakroom/WC, a large living/dining room with bi-folding doors onto the garden and an open-plan kitchen with integrated appliances. Upstairs there are three good sized bedrooms, a family shower room/WC and an ensuite bath/shower room to the principal bedroom.

Externally, there is off street parking to the front and a manageable south-facing rear garden with a patio set immediately off the living room.