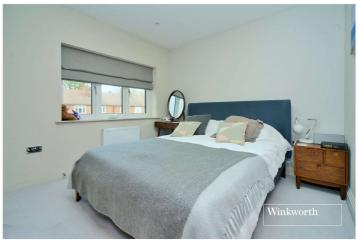

The ground floor comprises a spacious entrance hall, cloakroom/WC, a large living/dining room with bi-folding doors onto the garden and an open-plan kitchen with integrated appliances. Upstairs there are three good sized bedrooms, a family shower room/WC and an ensuite bath/shower room to the principal bedroom.

## **Entrance Hall**

**Kitchen/Diner** -  $17'6" \times 8'1" \max (5.33m \times 2.46m \max)$ 

**Living Room** - 15'4" x 14'2" max (4.67m x 4.32m max)

Cloakroom/WC

Principle Bedroom - 13' x 9' max (3.96m x 2.74m max)

En-Suite Bath/Shower Room

**Bedroom** - 14'3" x 9'3" max (4.34m x 2.82m max)

**Bedroom** - 14'4" x 6'6" max (4.37m x 1.98m max)

Family Shower Room -  $9'1" \times 5'10" \max (2.77m \times 1.78m \max)$ 

Garden - Approx. 30ft