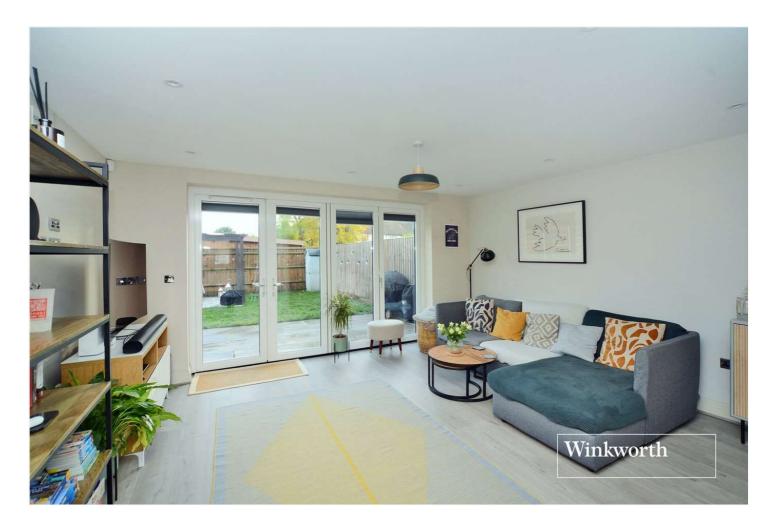

The ground floor comprises a spacious entrance hall, cloakroom/WC, a large living/dining room with bi-folding doors onto the garden and an open-plan kitchen with integrated appliances. Upstairs there are three good sized bedrooms, a family shower room/WC and an ensuite bath/shower room to the principal bedroom.

## **Entrance Hall**

**Kitchen/Diner** -  $17'6" \times 8'1" \max (5.33m \times 2.46m \max)$ 

**Living Room** - 15'4" x 14'2" max (4.67m x 4.32m max)

Cloakroom/WC

Principle Bedroom - 13' x 9' max (3.96m x 2.74m max)

Externally, there is off street parking to the front and a manageable south-facing rear garden with a patio set immediately off the living room.