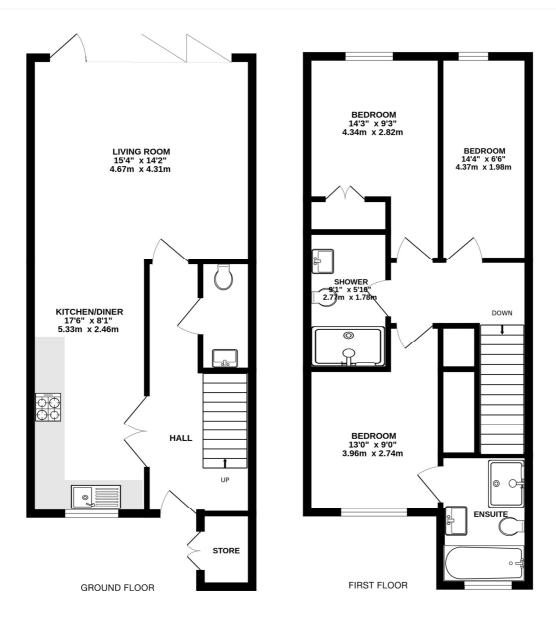

## **Entrance Hall**

**Kitchen/Diner** -  $17'6" \times 8'1" \max (5.33m \times 2.46m \max)$ 

**Living Room** - 15'4" x 14'2" max (4.67m x 4.32m max)

Cloakroom/WC

Principle Bedroom - 13' x 9' max (3.96m x 2.74m max)

En-Suite Bath/Shower Room

**Bedroom** - 14'3" x 9'3" max (4.34m x 2.82m max)

**Bedroom** - 14'4" x 6'6" max (4.37m x 1.98m max)

Family Shower Room -  $9'1" \times 5'10" \max (2.77m \times 1.78m \max)$ 

Garden - Approx. 30ft

## Potters Grove, New Malden KT3 5DF

INTERNAL FLOOR AREA (APPROX.) 1035 sq fb/ 96.2 sq m Garden extends to 30' (9.14m) aprox.

Whilst every attempt has been made to ensure the accuracy of this floor plan, measurement of doors, windows, rooms and any other Items are approximate and no responsibility is taken for any error, omission or mis-statement. Made with Metropix © 2023.

This floorplan is for illustration purposes only and is not to scale. The position and size of doors, windows, appliances and other features are approximate.