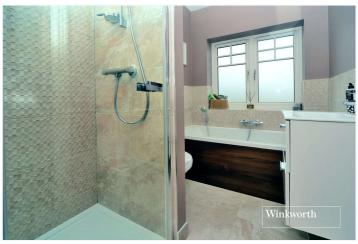

The ground floor comprises a spacious entrance hall, cloakroom/WC, a large living/dining room with bi-folding doors onto the garden and an open-plan kitchen with integrated appliances. Upstairs there are three good sized bedrooms, a family shower room/WC and an ensuite bath/shower room to the principal bedroom.

En-Suite Bath/Shower Room

**Bedroom** - 14'3" x 9'3" max (4.34m x 2.82m max)

**Bedroom** - 14'4" x 6'6" max (4.37m x 1.98m max)

Family Shower Room -  $9'1" \times 5'10" \max (2.77m \times 1.78m \max)$ 

Garden - Approx. 30ft