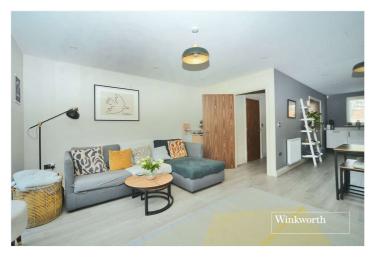

The ground floor comprises a spacious entrance hall, cloakroom/WC, a large living/dining room with bi-folding doors onto the garden and an open-plan kitchen with integrated appliances. Upstairs there are three good sized bedrooms, a family shower room/WC and an ensuite bath/shower room to the principal bedroom.

## **Entrance Hall**

**Kitchen/Diner** -  $17'6" \times 8'1" \max (5.33m \times 2.46m \max)$ 

**Living Room** - 15'4" x 14'2" max (4.67m x 4.32m max)

Cloakroom/WC

Principle Bedroom - 13' x 9' max (3.96m x 2.74m max)