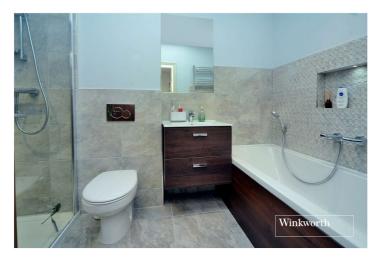

The ground floor comprises a spacious entrance hall, cloakroom/WC, a large living/dining room with bi-folding doors onto the garden and an open-plan kitchen with integrated appliances. Upstairs there are three good sized bedrooms, a family shower room/WC and an ensuite bath/shower room to the principal bedroom.

En-Suite Bath/Shower Room

**Bedroom** - 14'3" x 9'3" max (4.34m x 2.82m max)

**Bedroom** - 14'4" x 6'6" max (4.37m x 1.98m max)

Family Shower Room -  $9'1" \times 5'10" \max (2.77m \times 1.78m \max)$ 

Garden - Approx. 30ft