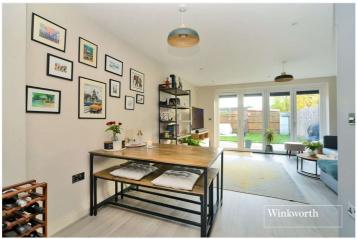

The ground floor comprises a spacious entrance hall, cloakroom/WC, a large living/dining room with bi-folding doors onto the garden and an open-plan kitchen with integrated appliances. Upstairs there are three good sized bedrooms, a family shower room/WC and an ensuite bath/shower room to the principal bedroom.