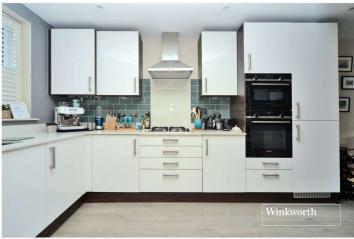

The ground floor comprises a spacious entrance hall, cloakroom/WC, a large living/dining room with bi-folding doors onto the garden and an open-plan kitchen with integrated appliances. Upstairs there are three good sized bedrooms, a family shower room/WC and an ensuite bath/shower room to the principal bedroom.

## **Entrance Hall**

**Kitchen/Diner** -  $17'6" \times 8'1" \max (5.33m \times 2.46m \max)$ 

**Living Room** - 15'4" x 14'2" max (4.67m x 4.32m max)

Cloakroom/WC

Principle Bedroom - 13' x 9' max (3.96m x 2.74m max)