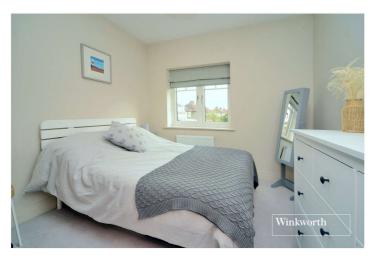

The ground floor comprises a spacious entrance hall, cloakroom/WC, a large living/dining room with bi-folding doors onto the garden and an open-plan kitchen with integrated appliances. Upstairs there are three good sized bedrooms, a family shower room/WC and an ensuite bath/shower room to the principal bedroom.

En-Suite Bath/Shower Room

**Bedroom** - 14'3" x 9'3" max (4.34m x 2.82m max)

**Bedroom** - 14'4" x 6'6" max (4.37m x 1.98m max)

Family Shower Room -  $9'1" \times 5'10" \max (2.77m \times 1.78m \max)$ 

Garden - Approx. 30ft