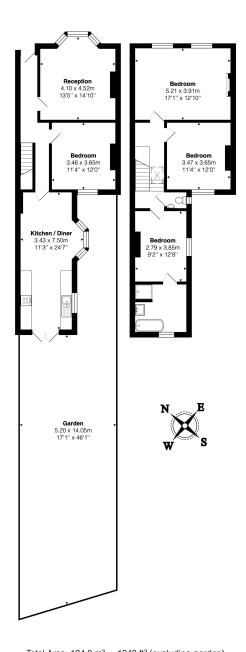

## **DESCRIPTION:**

This well presented three bedroom family home, offers a great opportunity. With the ability to extend on the ground floor and in to the loft space, there is scope to transform the space by adding significant square-footage STPP. The property currently comprises of a separate front facing reception, additional reception room and kitchen to the rear, providing direct access on to the garden. The first floor has three double bedrooms and main bathroom. The property is coming to market with no-upper chain.

Winkworth

Total Area: 124.8 m<sup>2</sup> ... 1343 ft<sup>2</sup> (excluding garden)

All measurements are approximate and for display purposes only

This floorplan is for illustration purposes only and is not to scale. The position and size of doors, windows, appliances and other features are approximate.