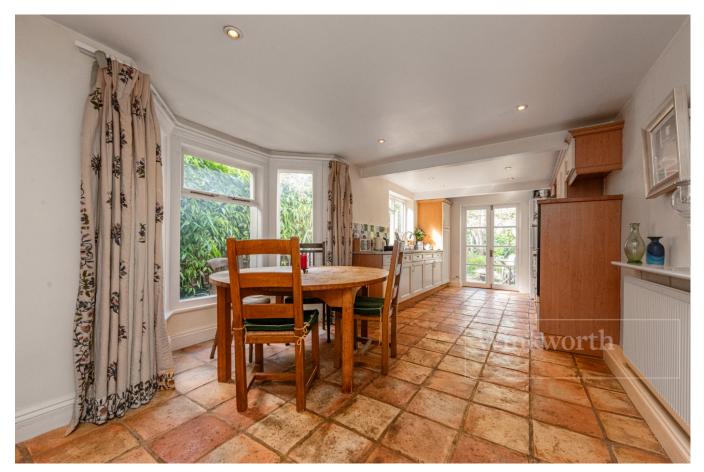

## **DESCRIPTION:**

This well presented three bedroom family home, offers a great opportunity. With the ability to extend on the ground floor and in to the loft space, there is scope to transform the space by adding significant square-footage STPP. The property currently comprises of a separate front facing reception, additional reception room and kitchen to the rear, providing direct access on to the garden. The first floor has three double bedrooms and main bathroom. The property is coming to market with no-upper chain.