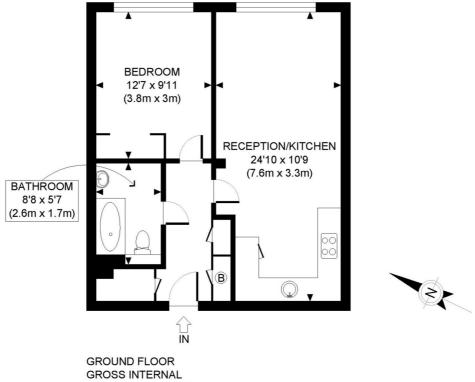

## Vandervell Court, Larden Road, Acton, W3 £275,000 Leasehold

A modern one bedroom ground floor flat within the Factory Quarter development.

Reception Room I Open Plan Kitchen I Bedroom I Bathroom I 524 Sq Ft / 49 Sq M I Council Tax Band D I EPC Rating Band C

#### LOCAL AUTHORITY

London Borough of Hammersmith & Fulham

**TENURE** 

Leasehold.

PRICE: £275,000 Leasehold

FLOOR AREA 524 SQ FT

APPROX. GROSS INTERNAL FLOOR AREA: 524 SQ FT/ 49 SQM

# PROPERTY PHOTO PLANS.co.uk

Whilst every attempt has been made to ensure the accuracy of the floor plan contained here, measurements of the doors, windows, rooms and any other items are approximate and no responsibility is taken for any errors, omissions, or miss-statement. This plan is for illustrative purposes only and should be used as such by any prospective client. The services, systems and appliances shown have not been tested and no guarantee as to the operability or efficiency can be given.

The displayed square footage is taken from the floor plans with measurements created using the Royal Institute of Chartered Surveyors' Code of Practice for Measuring. These measurements are approximate and included for illustrative purposes only. Winkworth does not make any representation as to the accuracy of these measurements and you should seek to verify them for yourself. Winkworth accept no liability for any loss you may suffer if you rely on these measurements.