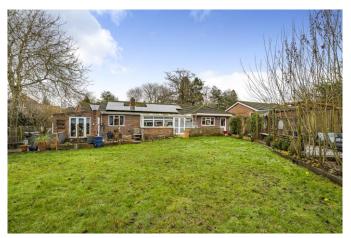

The property also benefits from a well-maintained, generous garden, perfect for enjoying outdoor activities or simply unwinding after a long day. The addition of a utility room ensures convenience and efficiency in daily tasks. The substantial driveway is gated, offering ease and security for multiple vehicles.

This purpose-built bungalow is situated in a soughtafter location, with easy access to local amenities and excellent transport links, all within St. Barts catchment.

Winkworth