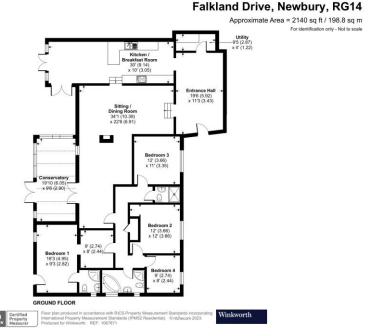

# 17 FALKLAND DRIVE NEWBURY RG14 6JQ

Introducing this charming detached bungalow, boasting four bedrooms and three bathrooms.

This property epitomizes a bright and homely atmosphere, inviting you to step inside and embrace the peaceful ambiance it offers.

### **AT A GLANCE**

- Large Open Hallway
- Kitchen Diner
- Living Room with Log Burner
- Utility Room
- Conservatory
- Four Double Bedrooms
- Master Bedroom with Ensuite
- Family Bathroom
- Shower Room
- Driveway Parking