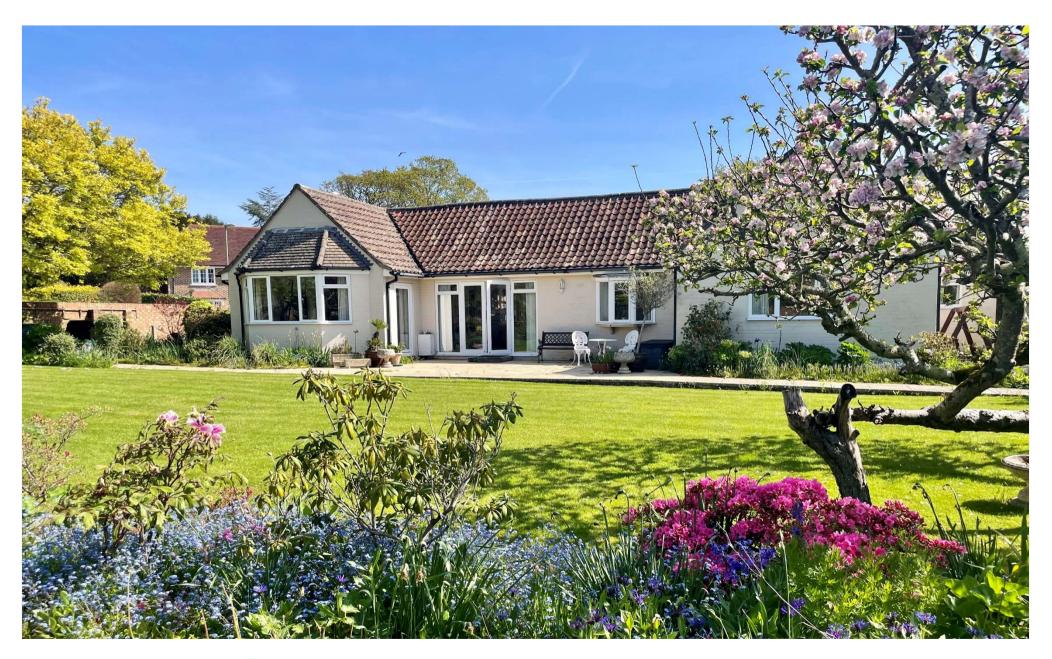

FAIRFIELD CLOSE, **OIEO £1,300,000** 

Winkworth

for every step ...

This detached ranch style, three bedroom bungalow, is located in a superb private no through road, comprising of unique individual homes. It offers an amazing sheltered walled garden, stocked with an abundance of pretty mature shrubs, trees, bushes and a pond.

The outside of this property can be accessed via a pedestrian wooden gate or via a single driveway which provides off-road parking for a several cars. This has direct access to the two integral garages. Brick built walling and timber fencing to the side, leading to the rear garden, this is pretty and a particular feature as it is sheltered. There is a small private garden at the side which has a central lawn area which is surrounded by well stocked mature planted borders.