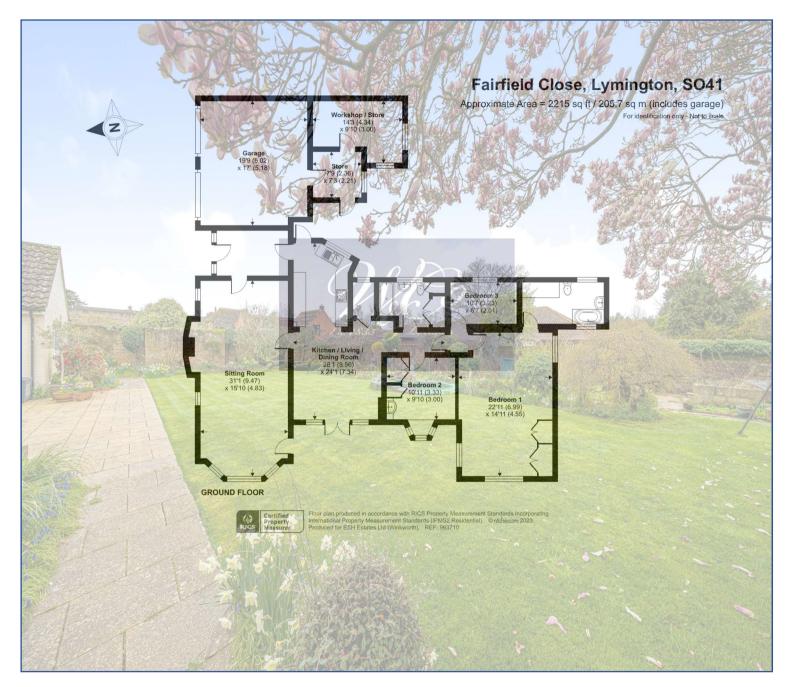

## Description:

A triple aspect sitting room giving access onto the rear walled garden and patio area, open fireplace, and door leading to dining room. The natural light and bright dining room has double opening French patio doors providing access out onto the stunning rear garden with a west facing orientation.

Kitchen, breakfast room has a variety of base and wall units incorporating an integral electrical appliances and tiled flooring.

The principle bedroom suite is capacious and has a triple aspect room looking out over rear garden, patio area and side garden, along with access to a spacious en-suite and built in wardrobes. There are a further two bedrooms one of which overlooks the secret side garden and the other bedroom looks out to the west walled garden.

Double garage is accessed via metal up and over doors. The garage has the benefit of both power and lighting with a pitched interlocking tiled roof and additional storage above. There is a further door from the side of the utility room to a brick built work shed workshop, giving access out onto the beautiful sheltered side garden.