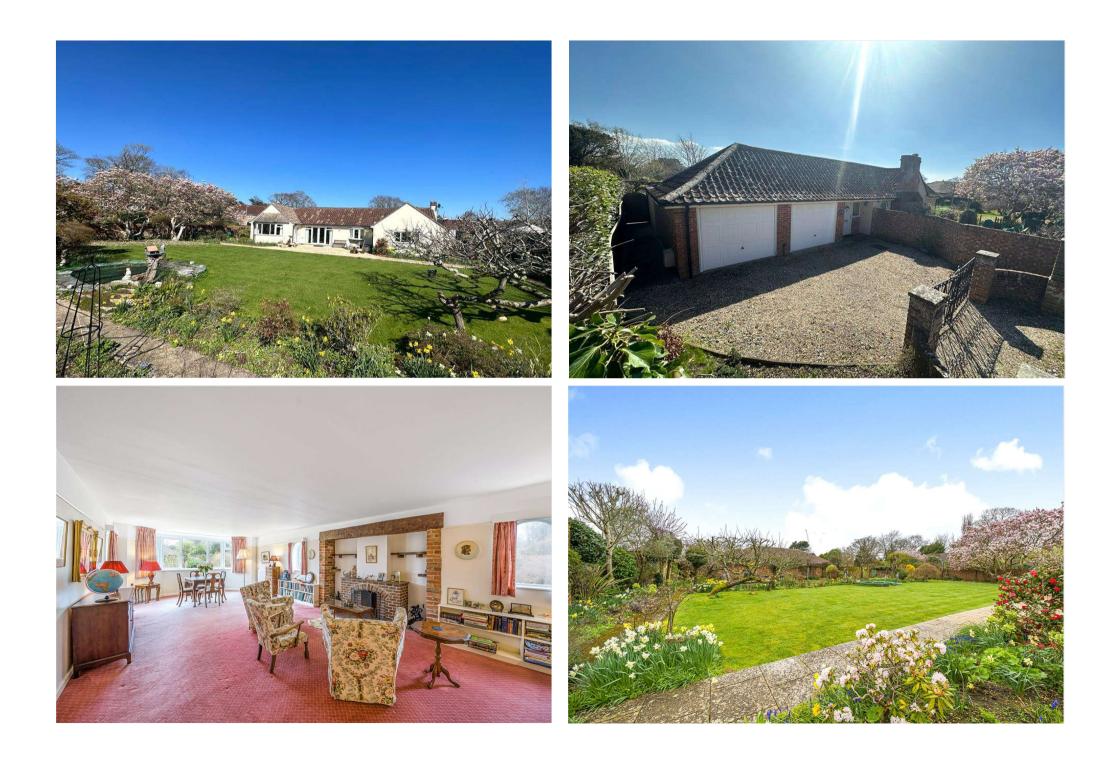

The outside of this property can be accessed via a pedestrian wooden gate or via a single driveway which provides off-road parking for a several cars. This has direct access to the two integral garages. Brick built walling and timber fencing to the side, leading to the rear garden, this is pretty and a particular feature as it is sheltered. There is a small private garden at the side which has a central lawn area which is surrounded by well stocked mature planted borders.

Double garage is accessed via metal up and over doors. The garage has the benefit of both power and lighting with a pitched interlocking tiled roof and additional storage above. There is a further door from the side of the utility room to a brick built work shed workshop, giving access out onto the beautiful sheltered side garden.