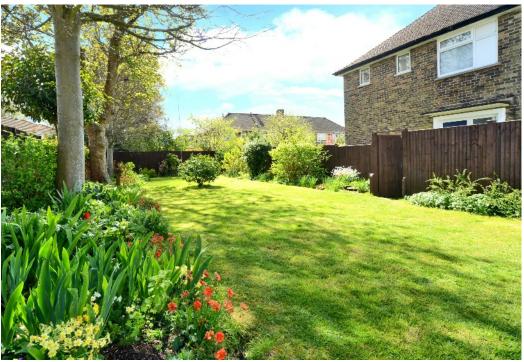

Outside. To the front of the property is a driveway with one parking space and an electric up and over garage; there is a small flower border leading to the front door. The large private 90ft garden is well stocked with plants and shrubs and has direct access to the garage.