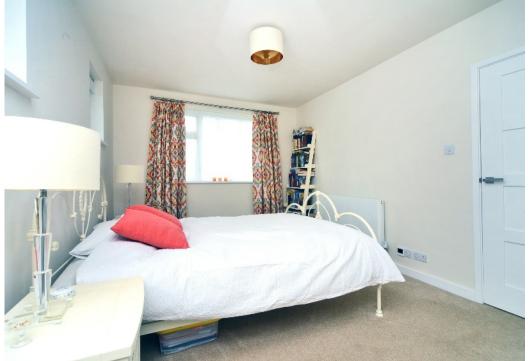

There are two spacious double bedrooms which have fitted or walk-in wardrobes. The well appointed modern shower room has recently been newly installed, as has the contemporary separate WC.

The property also benefits from underfloor heating in the living room, hall, shower room and WC. The remainder has gas central heating with a new Combi boiler and radiators. There is modern UPVC double glazing and all doors and handles have been replaced.

## AT A GLANCE...

- Reception Hall
- Living/Dining Room 19'3" x 16'7" (5.87m x 5.05m)
- Balcony 9'10" x 3'0" (3.00m x 0.93m)
- Kitchen 9'10" x 7'11" (3.00m x 2.41m)
- Bedroom 1 13'2" x 10'2" (4.01m x 3.10m)
- Walk-in Wardrobe
- Bedroom 2 12'8" x 9'9" (3.86m x 2.97m)
- Fitted Wardrobe
- Shower Room
- WC
- Garage 15'8" x 8'5" (4.78m x 2.56m)
- Rear Garden 90' (27.43m) approximately