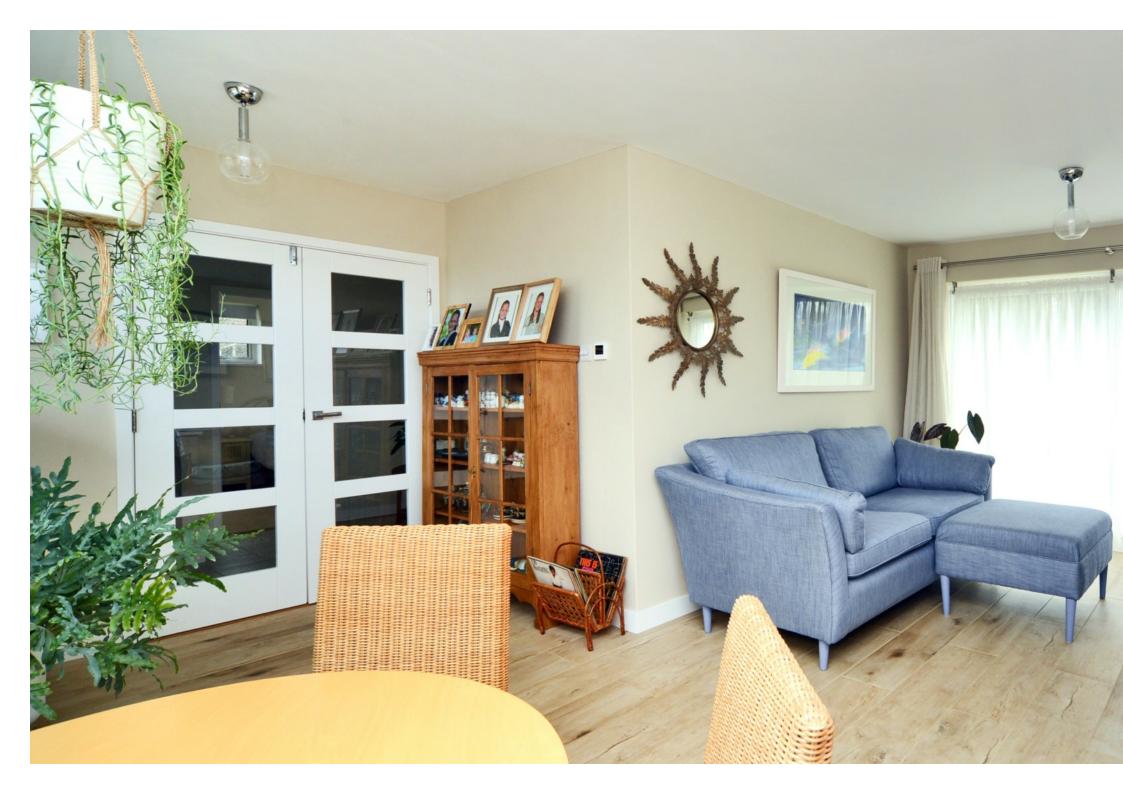

## COURTLANDS CRESCENT BANSTEAD, SURREY, SM7

This light filled first floor maisonette has been thoughtfully and skilfully modernised by the current owner, and is beautifully presented throughout. The property has been rewired, replumbed, re-plastered, has new doors, new tiles, new carpets and recently installed kitchen and shower room.

The property includes a spacious reception hall, double aspect lounge/dining room with sliding doors opening onto a balcony, luxury fitted kitchen with modern white matt finished units, and integrated appliances including a Bosch oven and hob, fridge freezer and dishwasher.