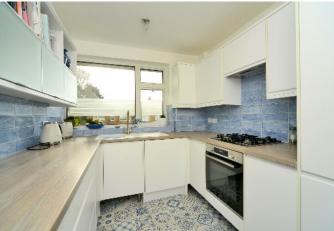

The property includes a spacious reception hall, double aspect lounge/dining room with sliding doors opening onto a balcony, luxury fitted kitchen with modern white matt finished units, and integrated appliances including a Bosch oven and hob, fridge freezer and dishwasher.