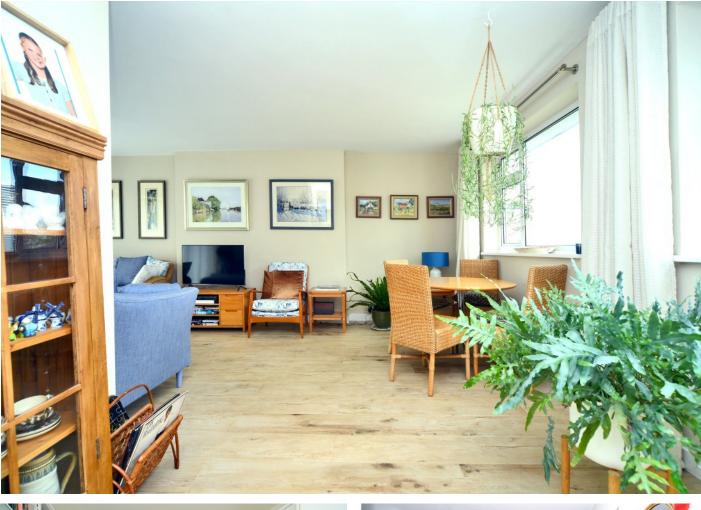

## COURTLANDS CRESCENT BANSTEAD, SURREY, SM7

This light filled first floor maisonette has been thoughtfully and skilfully modernised by the current owner, and is beautifully presented throughout. The property has been rewired, replumbed, re-plastered, has new doors, new tiles, new carpets and recently installed kitchen and shower room.

The property includes a spacious reception hall, double aspect lounge/dining room with sliding doors opening onto a balcony, luxury fitted kitchen with modern white matt finished units, and integrated appliances including a Bosch oven and hob, fridge freezer and dishwasher.