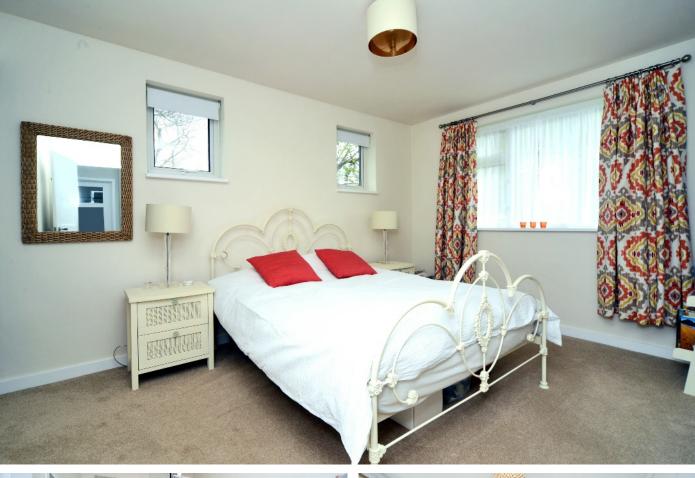

There are two spacious double bedrooms which have fitted or walk-in wardrobes. The well appointed modern shower room has recently been newly installed, as has the contemporary separate WC.

The property also benefits from underfloor heating in the living room, hall, shower room and WC. The remainder has gas central heating with a new Combi boiler and radiators. There is modern UPVC double glazing and all doors and handles have been replaced.