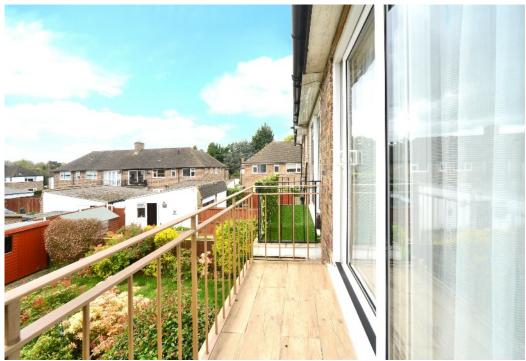

The property includes a spacious reception hall, double aspect lounge/dining room with sliding doors opening onto a balcony, luxury fitted kitchen with modern white matt finished units, and integrated appliances including a Bosch oven and hob, fridge freezer and dishwasher.

## AT A GLANCE...

- Reception Hall
- Living/Dining Room 19'3" x 16'7" (5.87m x 5.05m)
- Balcony 9'10" x 3'0" (3.00m x 0.93m)
- Kitchen 9'10" x 7'11" (3.00m x 2.41m)
- Bedroom 1 13'2" x 10'2" (4.01m x 3.10m)
- Walk-in Wardrobe
- Bedroom 2 12'8" x 9'9" (3.86m x 2.97m)
- Fitted Wardrobe
- Shower Room
- WC
- Garage 15'8" x 8'5" (4.78m x 2.56m)
- Rear Garden 90' (27.43m) approximately