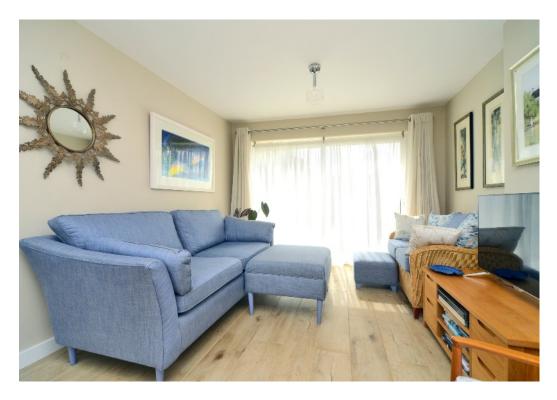

The property includes a spacious reception hall, double aspect lounge/dining room with sliding doors opening onto a balcony, luxury fitted kitchen with modern white matt finished units, and integrated appliances including a Bosch oven and hob, fridge freezer and dishwasher.