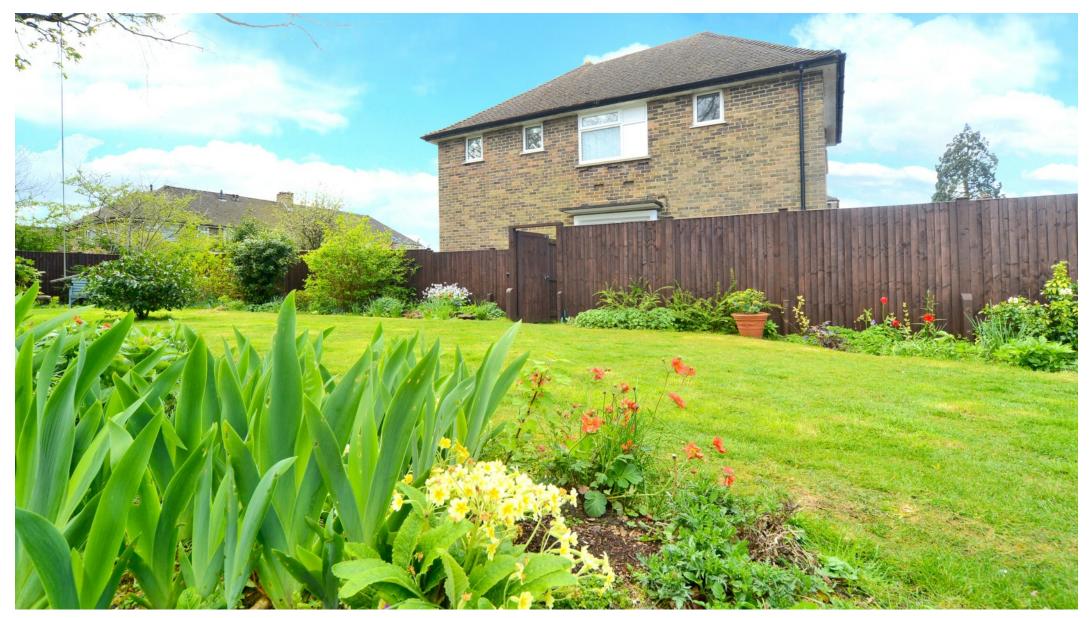

Outside. To the front of the property is a driveway with one parking space and an electric up and over garage; there is a small flower border leading to the front door. The large private 90ft garden is well stocked with plants and shrubs and has direct access to the garage.

## AT A GLANCE...

- Reception Hall
- Living/Dining Room 19'3" x 16'7" (5.87m x 5.05m)
- Balcony 9'10" x 3'0" (3.00m x 0.93m)
- Kitchen 9'10" x 7'11" (3.00m x 2.41m)
- Bedroom 1 13'2" x 10'2" (4.01m x 3.10m)
- Walk-in Wardrobe
- Bedroom 2 12'8" x 9'9" (3.86m x 2.97m)
- Fitted Wardrobe
- Shower Room
- WC
- Garage 15'8" x 8'5" (4.78m x 2.56m)
- Rear Garden 90' (27.43m) approximately