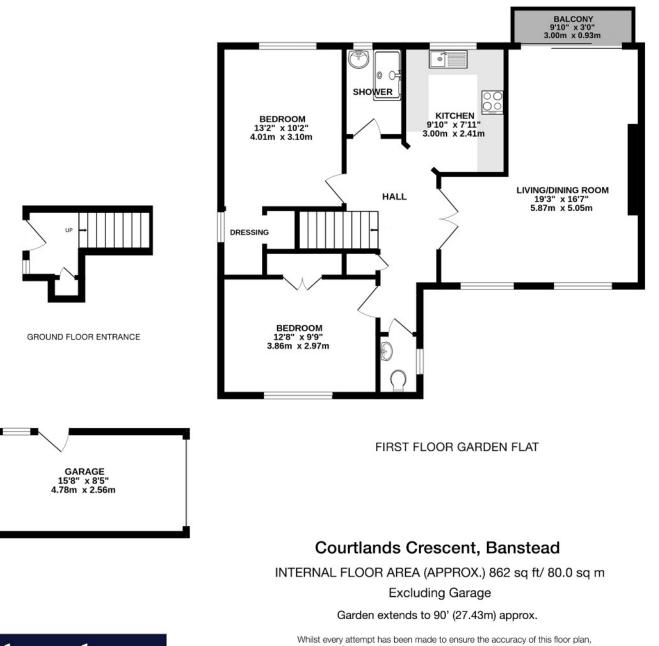

## AT A GLANCE...

- Reception Hall
- Living/Dining Room 19'3" x 16'7" (5.87m x 5.05m)
- Balcony 9'10" x 3'0" (3.00m x 0.93m)
- Kitchen 9'10" x 7'11" (3.00m x 2.41m)
- Bedroom 1 13'2" x 10'2" (4.01m x 3.10m)
- Walk-in Wardrobe
- Bedroom 2 12'8" x 9'9" (3.86m x 2.97m)
- Fitted Wardrobe
- Shower Room
- WC
- Garage 15'8" x 8'5" (4.78m x 2.56m)
- Rear Garden 90' (27.43m) approximately

Whilst every attempt has been made to ensure the accuracy of this floor plan, measurement of doors, windows, rooms and any other items are approximate and no responsibility is taken for any error, omission or mis-statement. Made with Metropix © 2024.