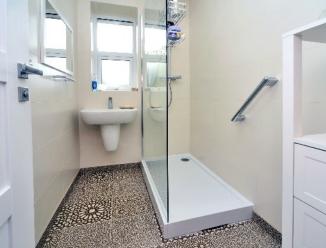

There are two spacious double bedrooms which have fitted or walk-in wardrobes. The well appointed modern shower room has recently been newly installed, as has the contemporary separate WC.

The property also benefits from underfloor heating in the living room, hall, shower room and WC. The remainder has gas central heating with a new Combi boiler and radiators. There is modern UPVC double glazing and all doors and handles have been replaced.