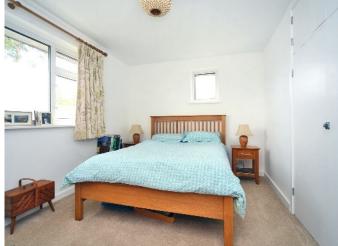

There are two spacious double bedrooms which have fitted or walk-in wardrobes. The well appointed modern shower room has recently been newly installed, as has the contemporary separate WC.

The property also benefits from underfloor heating in the living room, hall, shower room and WC. The remainder has gas central heating with a new Combi boiler and radiators. There is modern UPVC double glazing and all doors and handles have been replaced.

## AT A GLANCE...

- Reception Hall
- Living/Dining Room 19'3" x 16'7" (5.87m x 5.05m)
- Balcony 9'10" x 3'0" (3.00m x 0.93m)
- Kitchen 9'10" x 7'11" (3.00m x 2.41m)
- Bedroom 1 13'2" x 10'2" (4.01m x 3.10m)
- Walk-in Wardrobe
- Bedroom 2 12'8" x 9'9" (3.86m x 2.97m)
- Fitted Wardrobe
- Shower Room
- WC
- Garage 15'8" x 8'5" (4.78m x 2.56m)
- Rear Garden 90' (27.43m) approximately