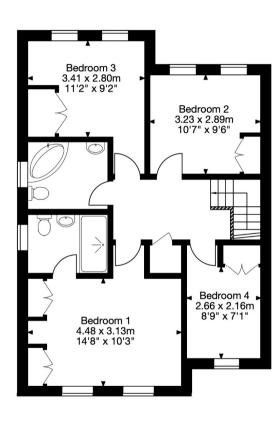

The property is located in a quiet cul-de-sac off Lansdown Lane a short walk from the amenities in Weston Village and opposite St Marys School.

The accommodation is arranged over two storeys. On the ground floor there is a kitchen, separate utility room, cloakroom, sitting room and separate dining room. On the first floor there is a principal bedroom with en suite shower room, there are three further double bedrooms and a family bathroom.

## **LOCATION**

Weston has a range of amenities including, cafes, Tesco supermarket, bakery, hairdressers and dentist. The highly regarded St Marys School is situated opposite the property.

24 Lansdown Lane, Bath BA1 4LR Gross Internal Area (Approx.) Main House = 135 sq m / 1,455 sq ft Garage = 16 sq m / 169 sq ft Total Area = 151 sq m / 1,624 sq ft

**Ground Floor** 

First Floor