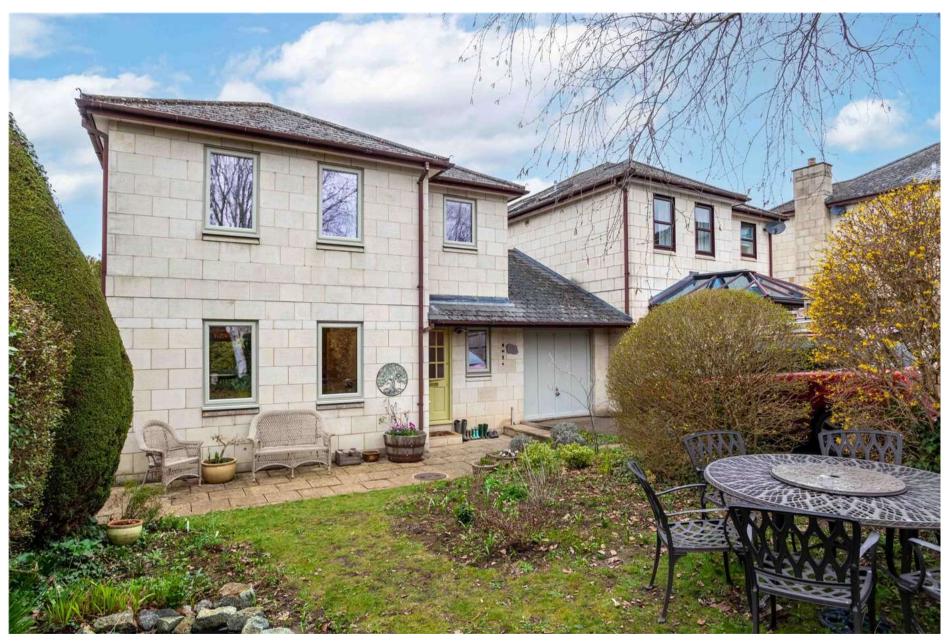

## LANSDOWN LANE, SOMERSET, BA1

Link-detached I Principal bedroom with en suite shower room I 3 further double bedrooms I 2 reception rooms I garden I off street parking I garage.

A well-presented link-detached house in a sought after location.

The property is located in a quiet cul-de-sac off Lansdown Lane a short walk from the amenities in Weston Village and opposite St Marys School.

The accommodation is arranged over two storeys. On the ground floor there is a kitchen, separate utility room, cloakroom, sitting room and separate dining room. On the first floor there is a principal bedroom with en suite shower room, there are three further double bedrooms and a family bathroom.

Externally there are front and rear gardens, there is also off street parking and a garage which is accessed internally via the utility room.

Freehold
All main connected
Viewing strictly by appointment
Post code BA1 4LR