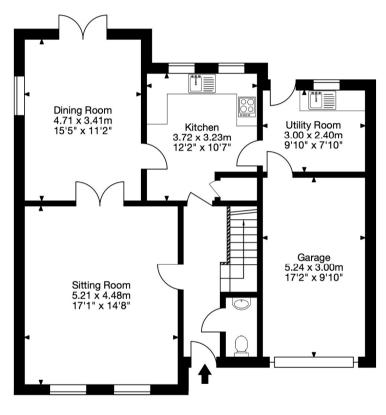

The property is located in a quiet cul-de-sac off Lansdown Lane a short walk from the amenities in Weston Village and opposite St Marys School.

The accommodation is arranged over two storeys. On the ground floor there is a kitchen, separate utility room, cloakroom, sitting room and separate dining room. On the first floor there is a principal bedroom with en suite shower room, there are three further double bedrooms and a family bathroom.

Externally there are front and rear gardens, there is also off street parking and a garage which is accessed internally via the utility room.

Freehold
All main connected
Viewing strictly by appointment
Post code BA1 4LR

## **LOCATION**

Weston has a range of amenities including, cafes, Tesco supermarket, bakery, hairdressers and dentist. The highly regarded St Marys School is situated opposite the property.

24 Lansdown Lane, Bath BA1 4LR Gross Internal Area (Approx.) Main House = 135 sq m / 1,455 sq ft Garage = 16 sq m / 169 sq ft Total Area = 151 sq m / 1,624 sq ft

**Ground Floor** 

First Floor