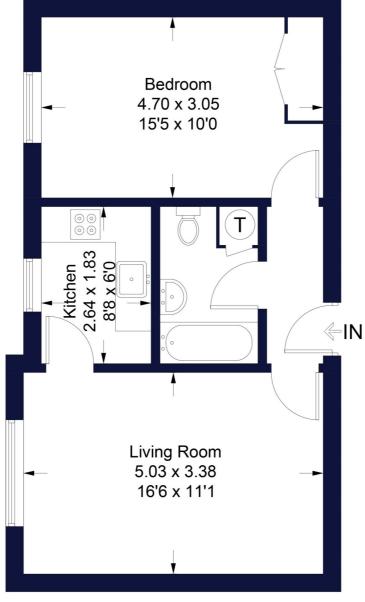

## **Prospect Quay**

Winkworth

Approximate Gross Internal Area Total = 45.8 sq m / 493 sq ft

## **Fourth Floor**

Illustration for identification purposes only, measurements are approximate, not to scale. FloorplansUsketch.com © 2020 (ID643237)

This floorplan is for illustration purposes only and is not to scale. The position and size of doors, windows, appliances and other features are approximate.