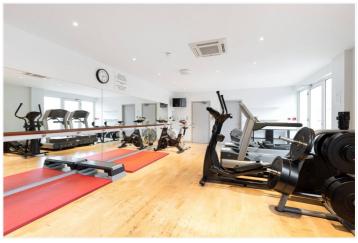

## **DESCRIPTION:**

The property boasts a spacious reception with west facing views over the development towards Wandsworth Park, which is complemented by a well-planned, separate kitchen. The double bedroom is light and airy and has access to the bathroom. Prospect Quay is a luxury riverside development boasting its own communal gardens, swimming pool, gym, private parking and building manager. It is located on the corner of Wandsworth Park, opposite the river Thames and is a short 15-minute walk of Putney mainline and East Putney underground station. Also benefiting from the Thames Clipper boat service being located within 100 meters of the property with a 35-minute journey to the City. There are many good local restaurants and amenities on and around the Prospect Quay development.

## **AT A GLANCE**

- Swimming Pool
- Resident's Gym
- Porter/Concierge
- Secure Parking