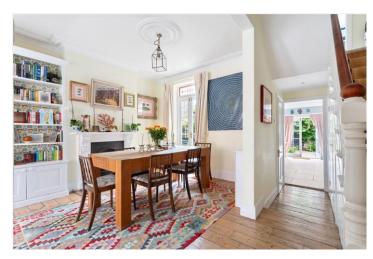

## **DESCRIPTION:**

Introducing a stunningly presented four-bedroom terraced house nestled along one of Tooting Bec's most sought-after residential streets. This residence exudes charm, featuring an open-plan double reception/dining room enhanced by a working fireplace, seamlessly connected to a separate kitchen offering ample space for a dining table. The first floor hosts two generously sized double bedrooms alongside a contemporary family bathroom, while the second floor has been thoughtfully extended into the loft to accommodate two additional double bedrooms and a modern shower room. Outside, is a beautiful paved private rear garden. Ample storage solutions are thoughtfully integrated throughout the property, enhancing its functionality.