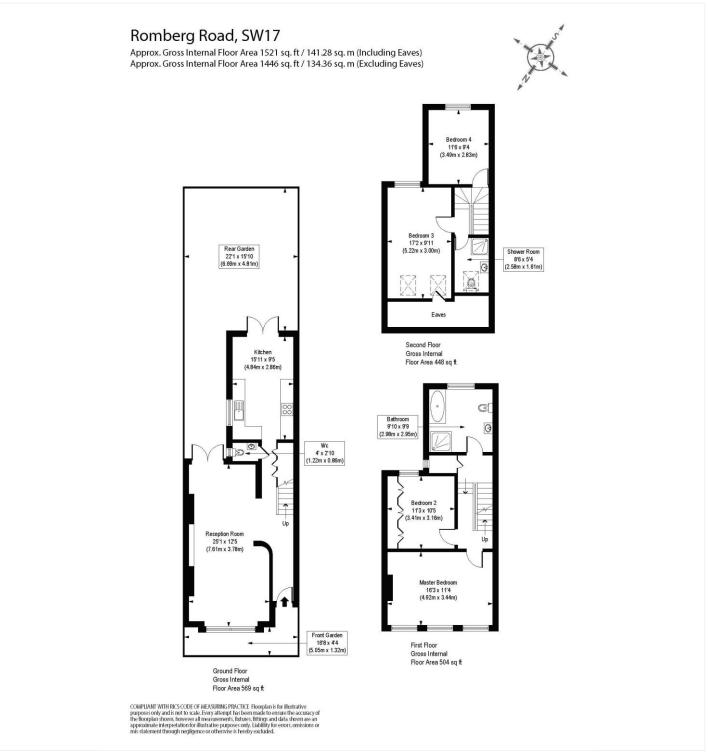

## **DESCRIPTION:**

Introducing a stunningly presented four-bedroom terraced house nestled along one of Tooting Bec's most sought-after residential streets. This residence exudes charm, featuring an open-plan double reception/dining room enhanced by a working fireplace, seamlessly connected to a separate kitchen offering ample space for a dining table. The first floor hosts two generously sized double bedrooms alongside a contemporary family bathroom, while the second floor has been thoughtfully extended into the loft to accommodate two additional double bedrooms and a modern shower room. Outside, is a beautiful paved private rear garden. Ample storage solutions are thoughtfully integrated throughout the property, enhancing its functionality.

This floorplan is for illustration purposes only and is not to scale. The position and size of doors, windows, appliances and other features are approximate.

Tooting I 020 8767 5221 I tooting@winkworth.co.uk