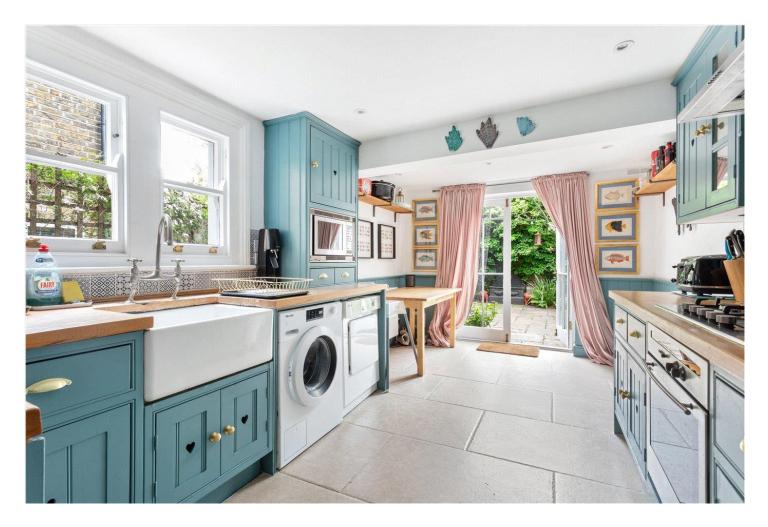

## **DESCRIPTION:**

Introducing a stunningly presented four-bedroom terraced house nestled along one of Tooting Bec's most sought-after residential streets. This residence exudes charm, featuring an open-plan double reception/dining room enhanced by a working fireplace, seamlessly connected to a separate kitchen offering ample space for a dining table. The first floor hosts two generously sized double bedrooms alongside a contemporary family bathroom, while the second floor has been thoughtfully extended into the loft to accommodate two additional double bedrooms and a modern shower room. Outside, is a beautiful paved private rear garden. Ample storage solutions are thoughtfully integrated throughout the property, enhancing its functionality.