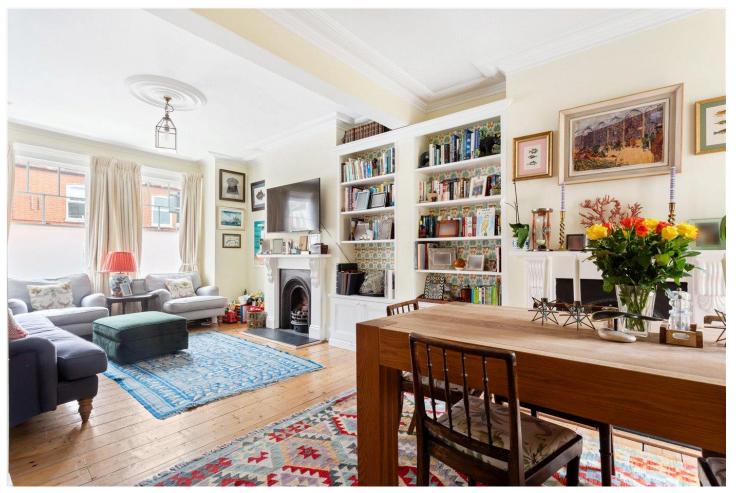

## **DESCRIPTION:**

Introducing a stunningly presented four-bedroom terraced house nestled along one of Tooting Bec's most sought-after residential streets. This residence exudes charm, featuring an open-plan double reception/dining room enhanced by a working fireplace, seamlessly connected to a separate kitchen offering ample space for a dining table. The first floor hosts two generously sized double bedrooms alongside a contemporary family bathroom, while the second floor has been thoughtfully extended into the loft to accommodate two additional double bedrooms and a modern shower room. Outside, is a beautiful paved private rear garden. Ample storage solutions are thoughtfully integrated throughout the property, enhancing its functionality.