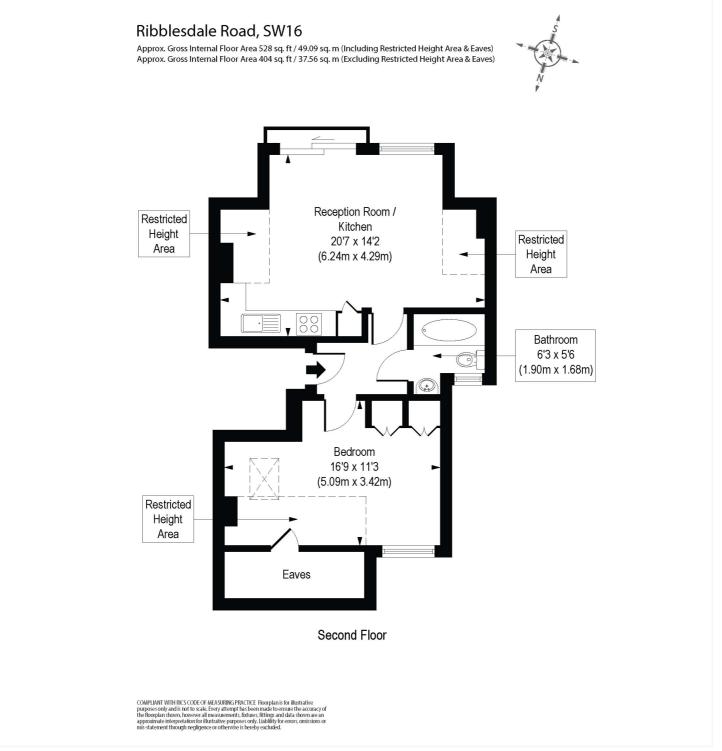

## **ACCOMMODATION**

Share of Freehold, 1 Bedroom, 1 Reception Room, 1 Bathroom, Flat/Apartment

This floorplan is for illustration purposes only and is not to scale. The position and size of doors, windows, appliances and other features are approximate.