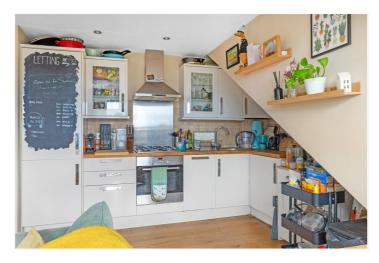

## **SUMMARY:**

A beautiful one bedroom apartment nestled within the sought after area of Furzedown. The property is located on the top floor and the accommodation comprises, a large open plan kitchen/reception with large bay window, , modern bathroom and a double bedroom to the rear. The property is offered with no onward chain and would make an ideal first time purchase.