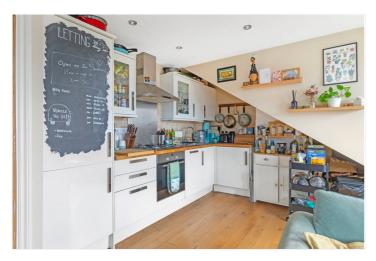

## **SUMMARY:**

A beautiful one bedroom apartment nestled within the sought after area of Furzedown. The property is located on the top floor and the accommodation comprises, a large open plan kitchen/reception with large bay window, , modern bathroom and a double bedroom to the rear. The property is offered with no onward chain and would make an ideal first time purchase.