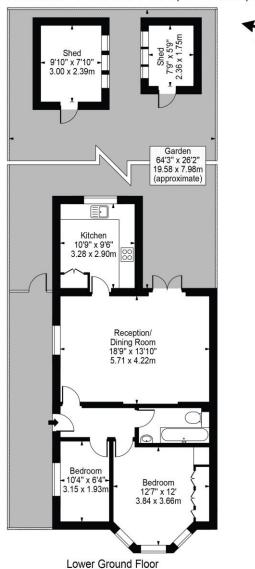

## Windsor Road, W5

Approx. Gross Internal Area 682 Sq Ft - 63.36 Sq M (Excluding Sheds)

Approx. Gross Internal Area Of Sheds 121 Sq Ft - 11.24 Sq M

## For Illustration Purposes Only - Not To Scale Floor Plan by Mira Nikolova Photography

This floor plan should be used as a general outline for guidance only and does not constitute in whole or in part an offer or contract.

Any intending purchaser or lessee should satisfy themselves by inspection, searches, enquiries and full survey as to the correctness of each statement.

Any areas, measurements or distances quoted are approximate and should not be used to value a property or be the basis of any sale or let.

This floorplan is for illustration purposes only and is not to scale. The position and size of doors, windows, appliances and other features are approximate.

Ealing & Acton | 0208 896 0123 | ealing@winkworth.co.uk