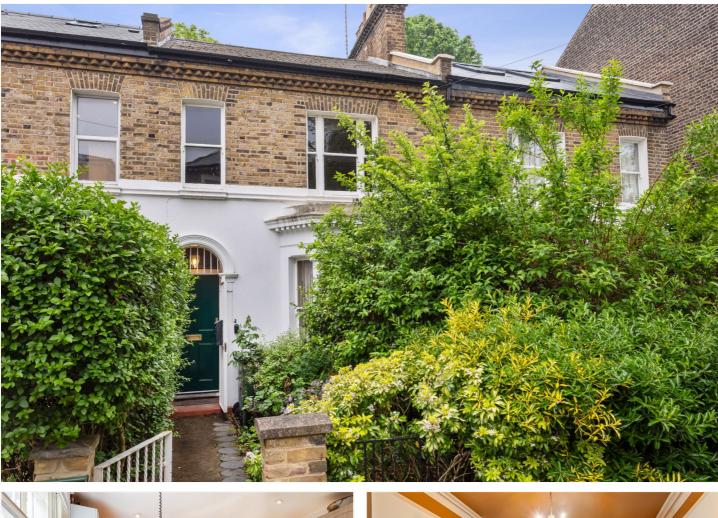

#### **DESCRIPTION:**

We are delighted to present this charming three double bedroom family home to the Herne Hill market. Situated in the sought-after Poets' Corner area, nestled between Herne Hill and Brixton, this property enjoys a prime location, complemented by the proximity of Brockwell Park, renowned for its iconic Lido. The accommodation comprises a spacious and inviting hallway boasting understairs storage. A generously sized double reception room awaits, with the rear reception providing access to the side return. The kitchen, complete with essential appliances, leads seamlessly to the bathroom, featuring a bathtub, separate shower cubicle, washbasin, and WC. Additionally, access to the west-facing garden is conveniently available from the kitchen. Leading upstairs, you will find three well-proportioned double bedrooms, two of which boast fitted wardrobes, offering ample storage space. Chaucer Road is a quiet tree-lined residential street which consists of mainly terraced pretty mid-Victorian properties. There are many restaurants and independent coffee shops/cafes as well as easy walking access to Brockwell Park with its iconic Lido. Well-located for transport at Herne Hill mainline train station (Thameslink) and Brixton tube station (Victoria line) - the property is perfect for easy commuting to the City and West End and close to several local schools.

#### AT A GLANCE

- Desirable Poets' Corner area
- Terraced house
- Double reception
- Three double bedrooms
- Eat-in kitchen
- Bathroom
- Proximity to Brockwell Park
- Spacious, inviting interiors
- West-facing garden
- Close to transport, schools