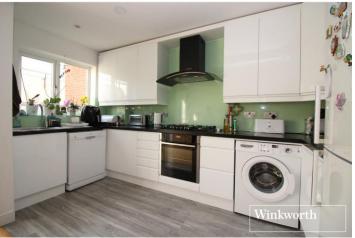

Having been subject to a loft conversion to create a master bedroom with ensuite bathroom, the property has two additional double bedrooms, both with fitted wardrobes, family bathroom, double reception and fitted kitchen all of which have been meticulously maintained and when combined, total in excess of 1100 square feet.