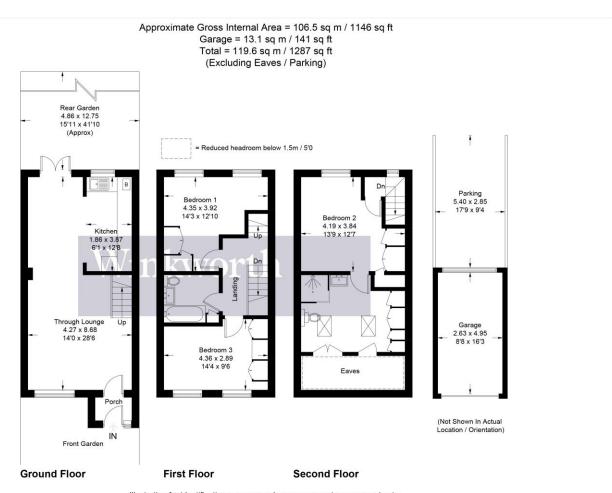

## **AT A GLANCE**

- Three Double Bedrooms
- Two Bathrooms
- Garage
- 1146 Square Feet
- Double Glazed
- Gas Central Heating
- Quiet and Convenient Location

Illustration for identification purposes only, measurements are approximate, not to scale. Winkworth © 2024 (ID1060763)

This floorplan is for illustration purposes only and is not to scale. The position and size of doors, windows, appliances and other features are approximate.

Tenure: Freehold
Term: Expires Service Charge: £0 per annum