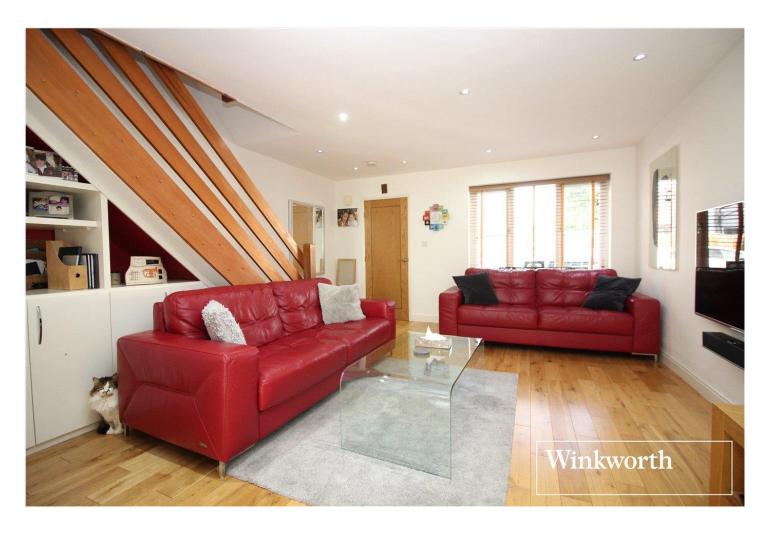

Having been subject to a loft conversion to create a master bedroom with ensuite bathroom, the property has two additional double bedrooms, both with fitted wardrobes, family bathroom, double reception and fitted kitchen all of which have been meticulously maintained and when combined, total in excess of 1100 square feet.