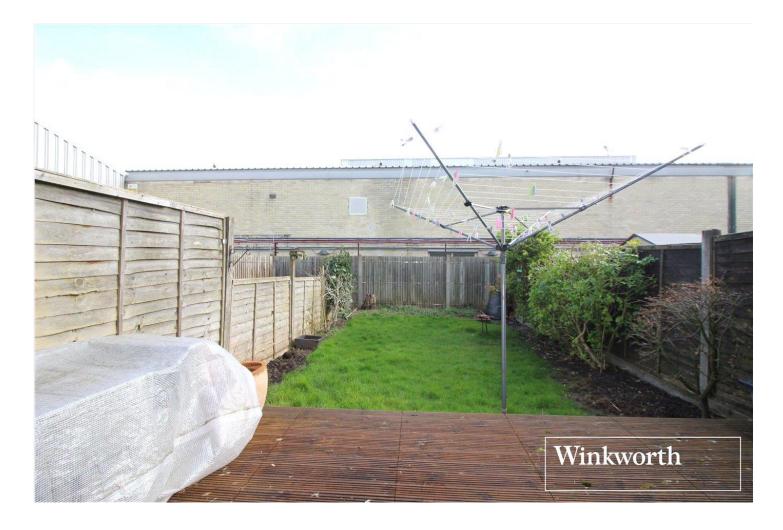

A garage en bloc with additional parking in front complete this well-balanced family house.