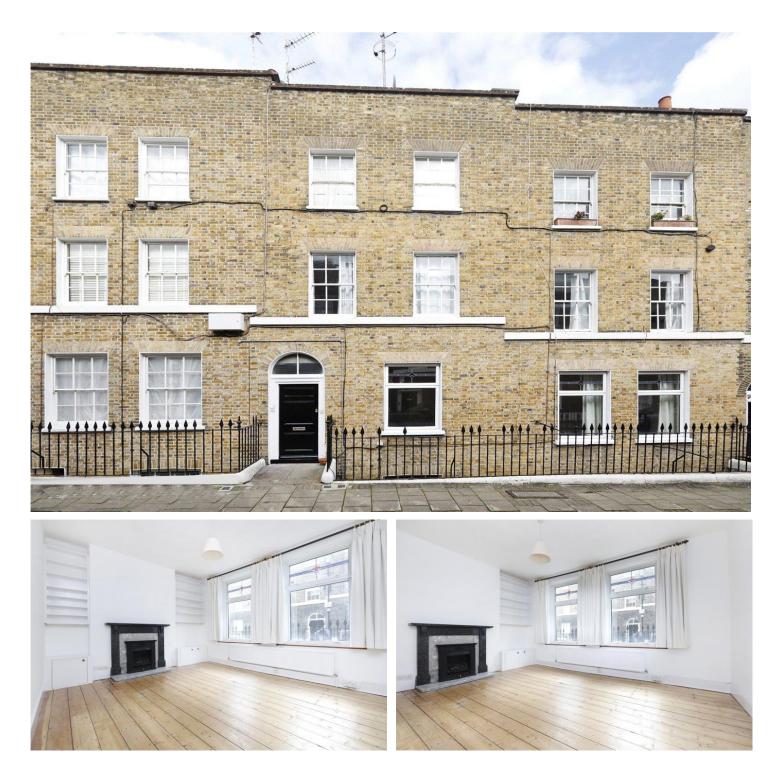

PAGET STREET, LONDON, EC1V **£725,000 LEASEHOLD APPROX. 91 YEARS REMAINING** 

A NICELY CONFIGURED TWO BEDROOM LATERAL CONVERSION ACROSS THE GROUND FLOORS OF TWO GEORGIAN STYLE TOWNHOUSES SET IN A CHARMING CLERKENWELL BACK STREET.

#### **DESCRIPTION:**

There is a large pretty communal patio garden with a section naturally associated with the flat. Paget Street is within a short walk from all the amenities of Upper Street and trendy hot spots such as Exmouth Market are close by. Angel, Barbican, Old Street, Farringdon and Kings Cross Stations are all easily accessed.