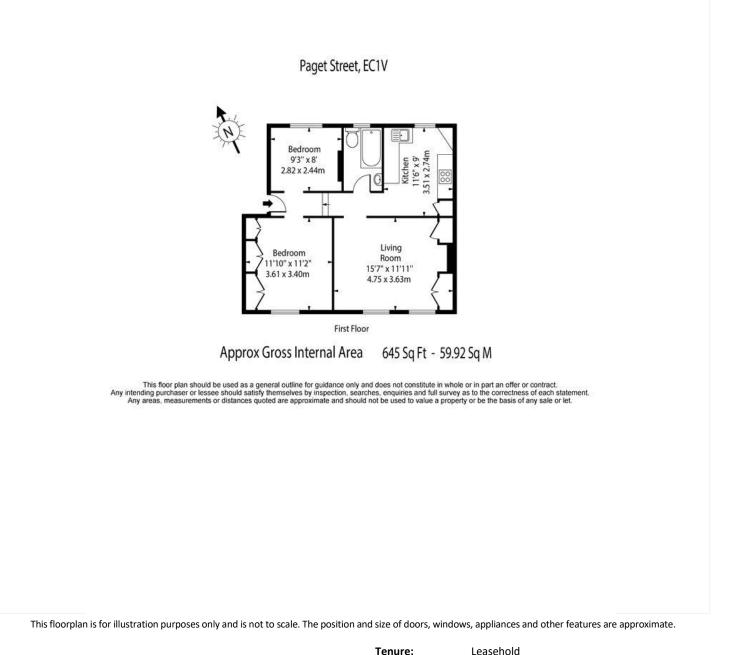

PAGET STREET, LONDON, EC1V **£725,000 LEASEHOLD APPROX. 91 YEARS REMAINING** 

A NICELY CONFIGURED TWO BEDROOM LATERAL CONVERSION ACROSS THE GROUND FLOORS OF TWO GEORGIAN STYLE TOWNHOUSES SET IN A CHARMING CLERKENWELL BACK STREET.