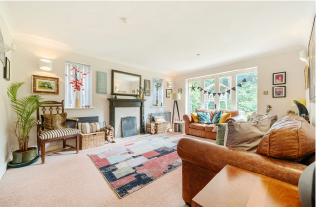

The house has reception hall, sitting room with French doors to the garden and snug off, a study to the front and a generous kitchen dining room, with bi-fold doors to the garden at the rear. The ground floor is completed by a cloakroom.