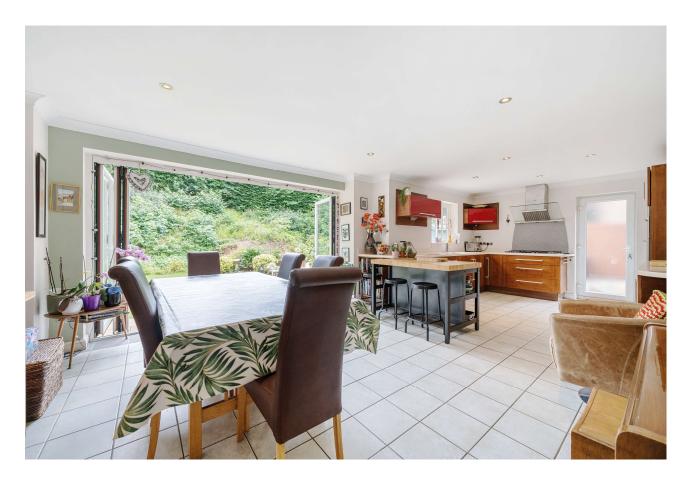

The house has reception hall, sitting room with French doors to the garden and snug off, a study to the front and a generous kitchen dining room, with bi-fold doors to the garden at the rear. The ground floor is completed by a cloakroom.