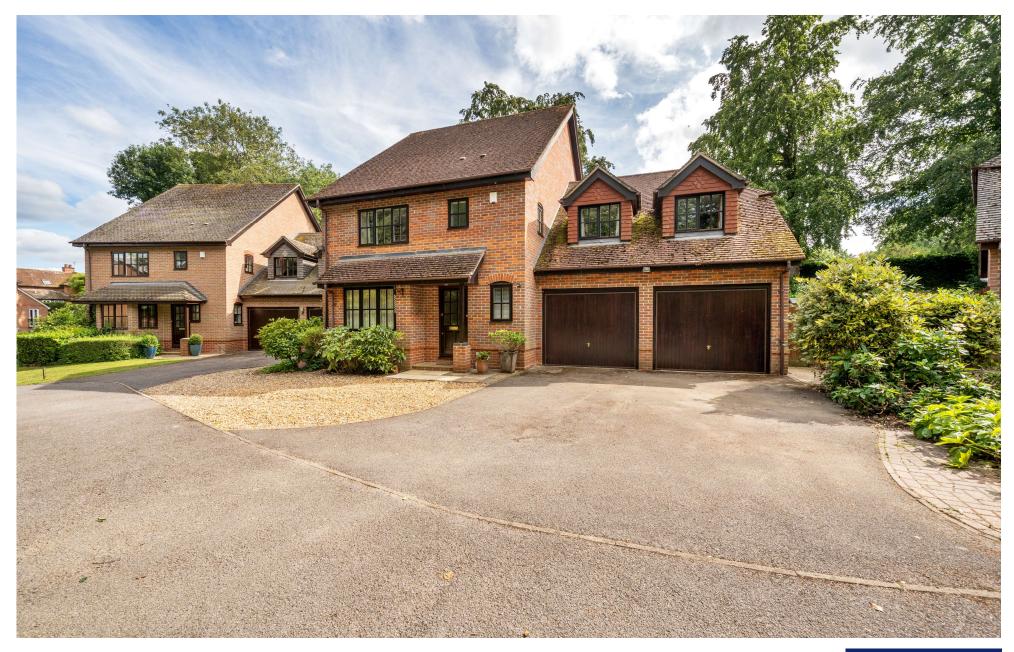

# 35 CAUNTER ROAD SPEEN NEWBURY RG14 1QZ

A spacious, detached, family home, in a leafy and peaceful location, on the west side of Newbury.

The house has private gardens, and is situated at the end of a small close of houses, just a few minutes' drive from the A34 and with access to beautiful countryside walks nearby.

On the first floor there is a master bedroom with ensuite shower room, three further double bedrooms and single bedroom served by two family bathrooms.

Outside there is plenty of off road parking to the front, with an integral double garage. The rear of the garage provides a utility space with sink and plumbing for washing machine, plus further appliance spaces.

The rear garden is very private, with a raised entertaining area and lawns.

EPC D