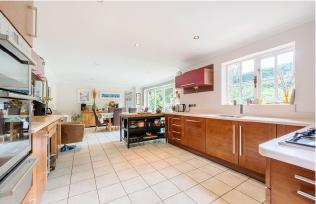

The house has reception hall, sitting room with French doors to the garden and snug off, a study to the front and a generous kitchen dining room, with bi-fold doors to the garden at the rear. The ground floor is completed by a cloakroom.