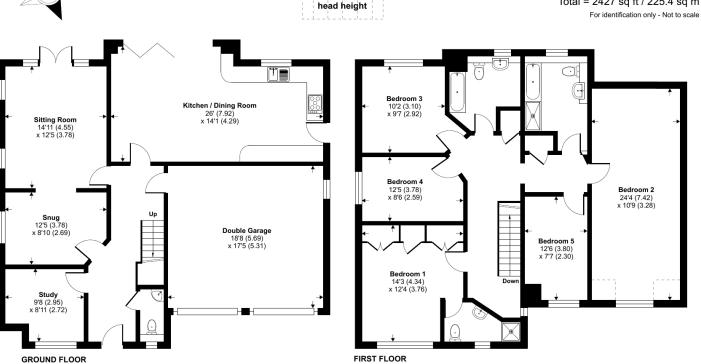

The house has reception hall, sitting room with French doors to the garden and snug off, a study to the front and a generous kitchen dining room, with bi-fold doors to the garden at the rear. The ground floor is completed by a cloakroom.

On the first floor there is a master bedroom with ensuite shower room, three further double bedrooms and single bedroom served by two family bathrooms.

Outside there is plenty of off road parking to the front, with an integral double garage. The rear of the garage provides a utility space with sink and plumbing for washing machine, plus further appliance spaces.

#### **AT A GLANCE**

2079 Square feet/ 193 Square metres Master bedroom with ensuite shower room.

Three double bedrooms

Single bedroom

Family bathroom with tub

Further family bathroom with shower and

tub

Sitting room

Snug

Study

Kitchen/ dining room

Cloakroom

Double garage with utility space

Off road parking

Gardens

## Caunter Road, RG14

Denotes restricted

Certified Property Measurer

Floor plan produced in accordance with RICS Property Measurement Standards incorporating International Property Measurement Standards (IPMS2 Residential). © nichecom 2023. Produced for Winkworth. REF: 1004409.