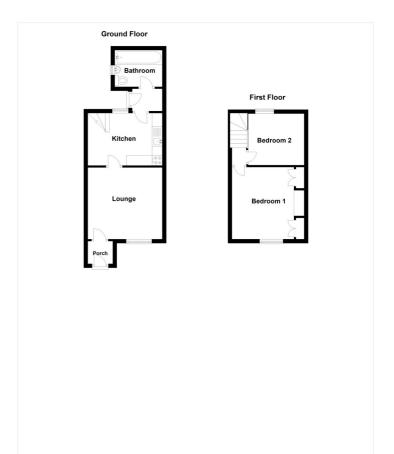

#### ACCOMMODATION

Entrance Porch - 4' x 3'8" (1.22m x 1.12m)

- Lounge 12' x 11'7" (3.66m x 3.53m)
- Kitchen 12' x 8'5" (3.66m x 2.57m)
- Family Bathroom 7'8" x 5'11" (2.34m x 1.8m)
- Bedroom One 11'8" x 11'7" (3.56m x 3.53m)
- Bedroom Two 9' x 8'4" (2.74m x 2.54m)

This floorplan is for illustration purposes only and is not to scale. The position and size of doors, windows, appliances and other features are approximate.

Winkworth

for every step...