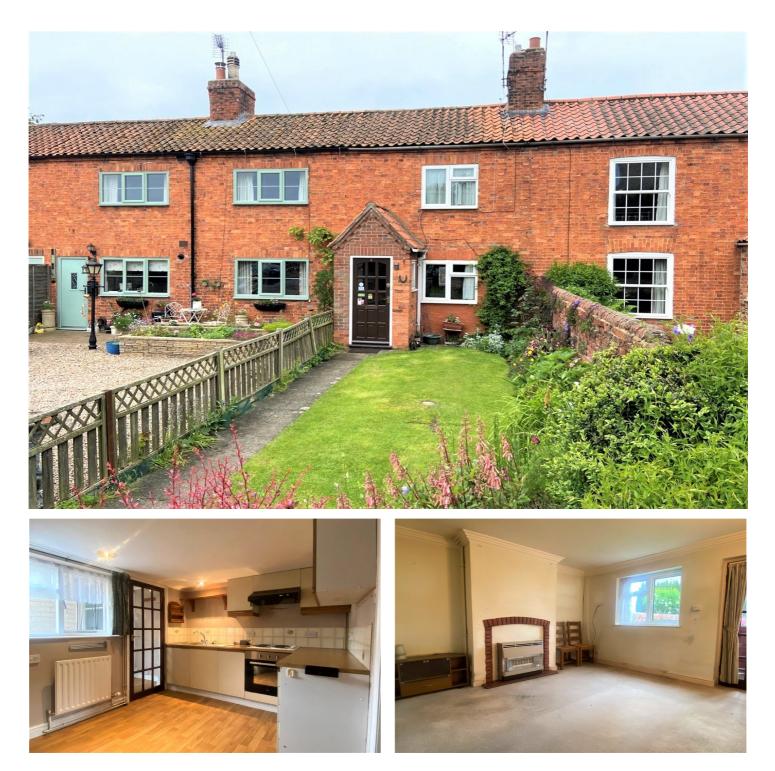

# 4 CAPTAINS HILL, LEASINGHAM, SLEAFORD, NG34 8JP **£119,950 FREEHOLD**

This charming Two Bedroom Cottage is situated in the centre of the extremely popular and idyllic village of Leasingham. To the ground floor, there is an initial Entrance Porch leading into the Lounge, proceeding through to the Kitchen with stairs up to the First Floor, and a Family Bathroom. To the First Floor, there are Two Double Bedrooms, with the Master Bedroom having views onto the Church.

Outside, there is a courtyard garden with a gravelled seating area, garden shed, fencing to all aspects and a rear gate.

Sleaford | 01529 303 377 | sleaford@winkworth.co.uk