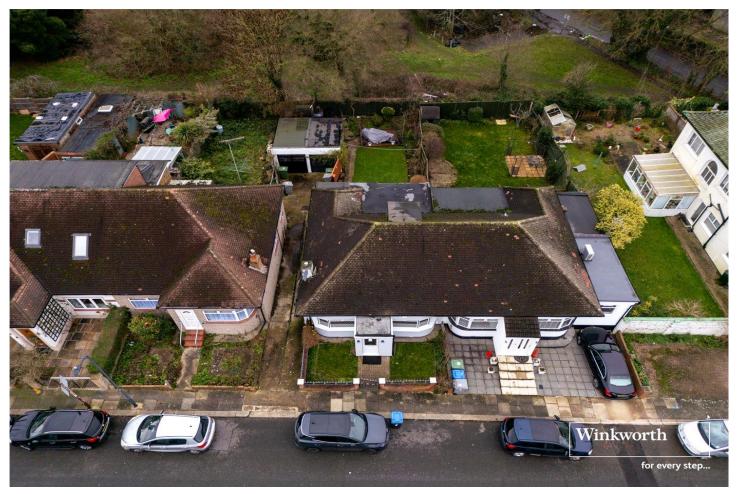

## Winkworth

for every step...

winkworth.co.uk

Winkworth Kingsbury are delighted to present this charming TWO BEDROOM SEMI-DETACHED BUNGALOW situated in a sought-after neighbourhood. With its well sized design and homely features, this property offers a comfortable and spacious living environment. Upon entering, you will be greeted by a BRIGHT, AIRY, and very WELL-DECORATED reception room that leads to a separate dining area. The FULLY FITTED KITCHEN boasts sleek countertops and AMPLE STORAGE SPACE, with LARGE SLIDING DOORS leading to a WELL-MAINTAINED rear garden with a patio area. The property boasts TWO GENEROUSLY SIZED BEDROOMS, both offering plenty of NATURAL LIGHT and storage options. The well-appointed bathroom features MODERN FIXTURES and a bathtub for your relaxation. Upstairs you will find a LARGE LOFT ROOM with ample storage area. This gorgeous bungalow also benefits from a well-sized garage. Conveniently located close to the Welsh Harp Reservoir, this is a peaceful residential road in a lovely location. Close to local amenities, schools, and transport links. Don't miss the opportunity to make this delightful house your new home. An internal viewing is advised.