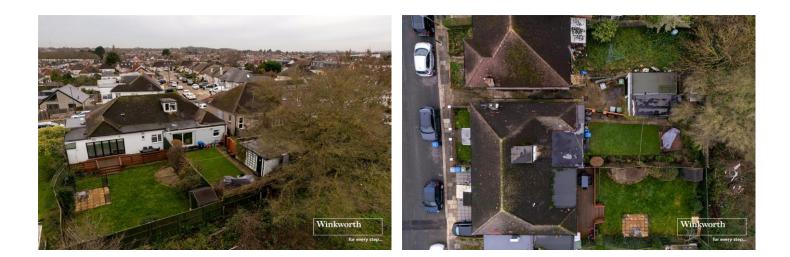

## Winkworth

for every step...

winkworth.co.uk

Winkworth Kingsbury are delighted to present this charming TWO BEDROOM SEMI-DETACHED BUNGALOW situated in a sought-after neighbourhood. With its well sized design and homely features, this property offers a comfortable and spacious living environment. Upon entering, you will be greeted by a BRIGHT, AIRY, and very WELL-DECORATED reception room that leads to a separate dining area. The FULLY FITTED KITCHEN boasts sleek countertops and AMPLE STORAGE SPACE, with LARGE SLIDING DOORS leading to a WELL-MAINTAINED rear garden with a patio area. The property boasts TWO GENEROUSLY SIZED BEDROOMS, both offering plenty of NATURAL LIGHT and storage options. The well-appointed bathroom features MODERN FIXTURES and a bathtub for your relaxation. Upstairs you will find a LARGE LOFT ROOM with ample storage area. This gorgeous bungalow also benefits from a well-sized garage. Conveniently located close to the Welsh Harp Reservoir, this is a peaceful residential road in a lovely location. Close to local amenities, schools, and transport links. Don't miss the opportunity to make this delightful house your new home. An internal viewing is advised.