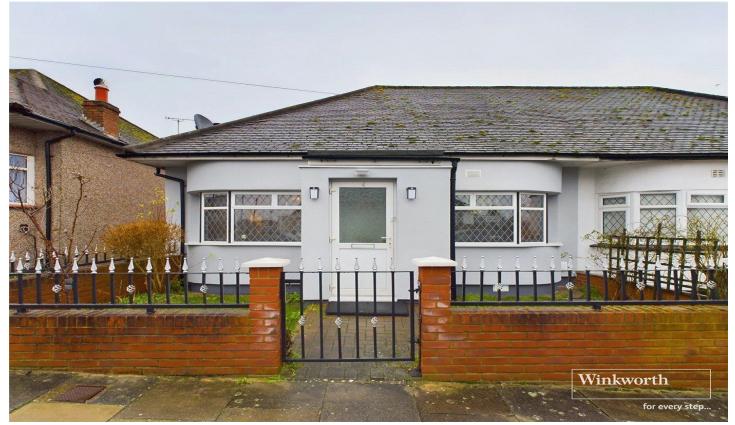

## Winkworth

for every step...

winkworth.co.uk

Winkworth Kingsbury are delighted to present this charming TWO BEDROOM SEMI-DETACHED BUNGALOW situated in a sought-after neighbourhood. With its well sized design and homely features, this property offers a comfortable and spacious living environment. Upon entering, you will be greeted by a BRIGHT, AIRY, and very WELL-DECORATED reception room that leads to a separate dining area. The FULLY FITTED KITCHEN boasts sleek countertops and AMPLE STORAGE SPACE, with LARGE SLIDING DOORS leading to a WELL-MAINTAINED rear garden with a patio area. The property boasts TWO GENEROUSLY SIZED BEDROOMS, both offering plenty of NATURAL LIGHT and storage options. The well-appointed bathroom features MODERN FIXTURES and a bathtub for your relaxation. Upstairs you will find a LARGE LOFT ROOM with ample storage area. This gorgeous bungalow also benefits from a well-sized garage. Conveniently located close to the Welsh Harp Reservoir, this is a peaceful residential road in a lovely location. Close to local amenities, schools, and transport links. Don't miss the opportunity to make this delightful house your new home. An internal viewing is advised.