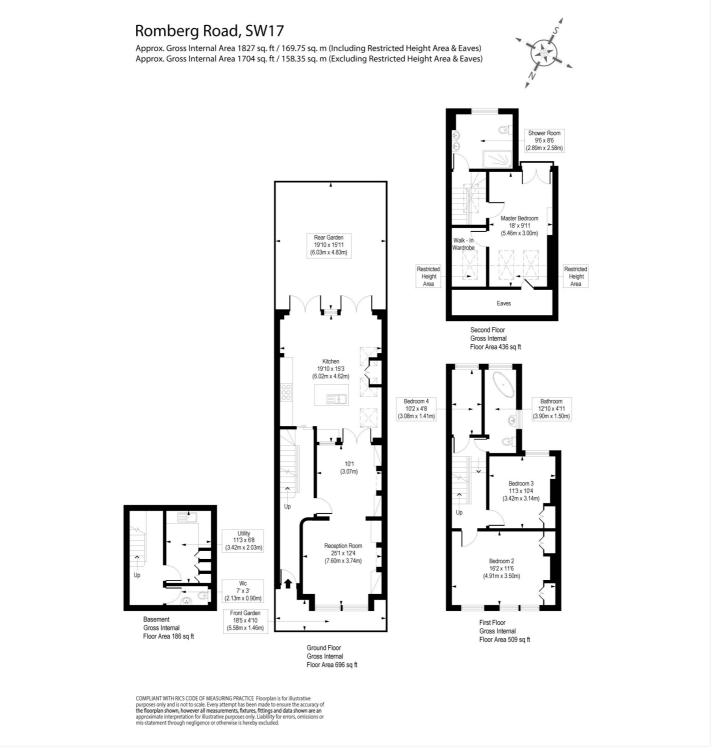

## **DESCRIPTION:**

A charming four bedroom family home which has been beautifully refurbished, extended and maintained by the current owner whilst retaining many original period features throughout. The elegant double reception room to the front of the property is beautifully presented with solid oak floors, stunning fireplaces and a large bay window allowing plenty of natural light to flow through. To the back of the property is the amazing extended kitchen. The current owners have installed a stunning bespoke kitchen with integral appliances, separate island, underfloor heating and exposed brick wall. Crittall French doors lead you on to the wonderful garden which is partly paved and partly grass.

The property also has a basement which boasts a large utility room and separate WC.

On the first floor, there are three bedrooms and a contemporary family bathroom with underfloor heating. The loft comprises the master bedroom with a walk in wardrobe, Juliet balcony and a further bathroom.

This floorplan is for illustration purposes only and is not to scale. The position and size of doors, windows, appliances and other features are approximate.

Tooting | 020 8767 5221 | tooting@winkworth.co.uk