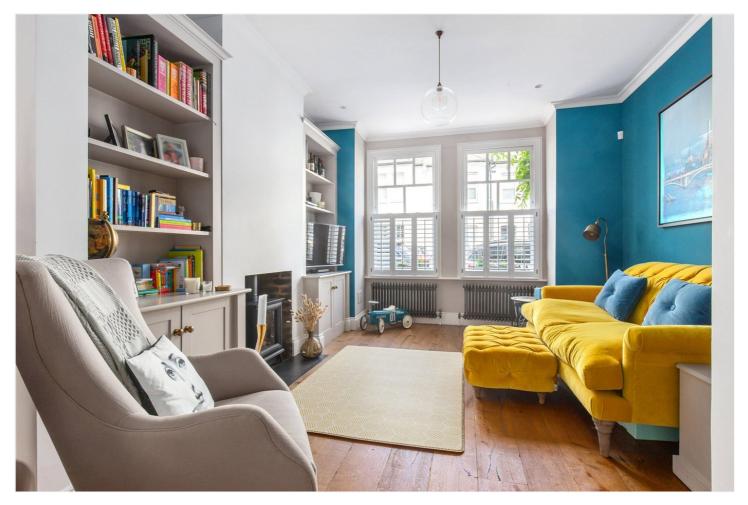

## **DESCRIPTION:**

A charming four bedroom family home which has been beautifully refurbished, extended and maintained by the current owner whilst retaining many original period features throughout. The elegant double reception room to the front of the property is beautifully presented with solid oak floors, stunning fireplaces and a large bay window allowing plenty of natural light to flow through. To the back of the property is the amazing extended kitchen. The current owners have installed a stunning bespoke kitchen with integral appliances, separate island, underfloor heating and exposed brick wall. Crittall French doors lead you on to the wonderful garden which is partly paved and partly grass.