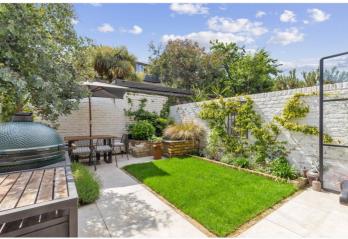

## **DESCRIPTION:**

A charming four bedroom family home which has been beautifully refurbished, extended and maintained by the current owner whilst retaining many original period features throughout. The elegant double reception room to the front of the property is beautifully presented with solid oak floors, stunning fireplaces and a large bay window allowing plenty of natural light to flow through. To the back of the property is the amazing extended kitchen. The current owners have installed a stunning bespoke kitchen with integral appliances, separate island, underfloor heating and exposed brick wall. Crittall French doors lead you on to the wonderful garden which is partly paved and partly grass.