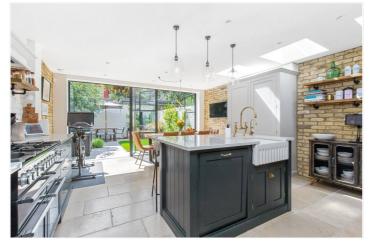

## **DESCRIPTION:**

A charming four bedroom family home which has been beautifully refurbished, extended and maintained by the current owner whilst retaining many original period features throughout. The elegant double reception room to the front of the property is beautifully presented with solid oak floors, stunning fireplaces and a large bay window allowing plenty of natural light to flow through. To the back of the property is the amazing extended kitchen. The current owners have installed a stunning bespoke kitchen with integral appliances, separate island, underfloor heating and exposed brick wall. Crittall French doors lead you on to the wonderful garden which is partly paved and partly grass.