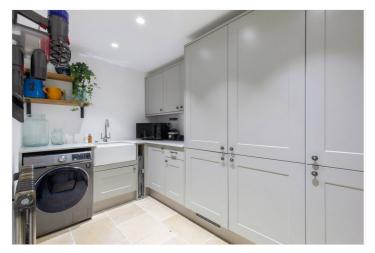

The property also has a basement which boasts a large utility room and separate WC.

On the first floor, there are three bedrooms and a contemporary family bathroom with underfloor heating. The loft comprises the master bedroom with a walk in wardrobe, Juliet balcony and a further bathroom.