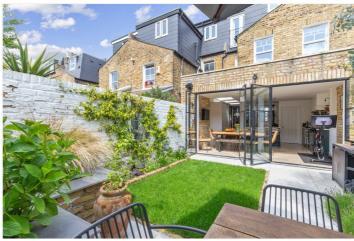

## **DESCRIPTION:**

A charming four bedroom family home which has been beautifully refurbished, extended and maintained by the current owner whilst retaining many original period features throughout. The elegant double reception room to the front of the property is beautifully presented with solid oak floors, stunning fireplaces and a large bay window allowing plenty of natural light to flow through. To the back of the property is the amazing extended kitchen. The current owners have installed a stunning bespoke kitchen with integral appliances, separate island, underfloor heating and exposed brick wall. Crittall French doors lead you on to the wonderful garden which is partly paved and partly grass.