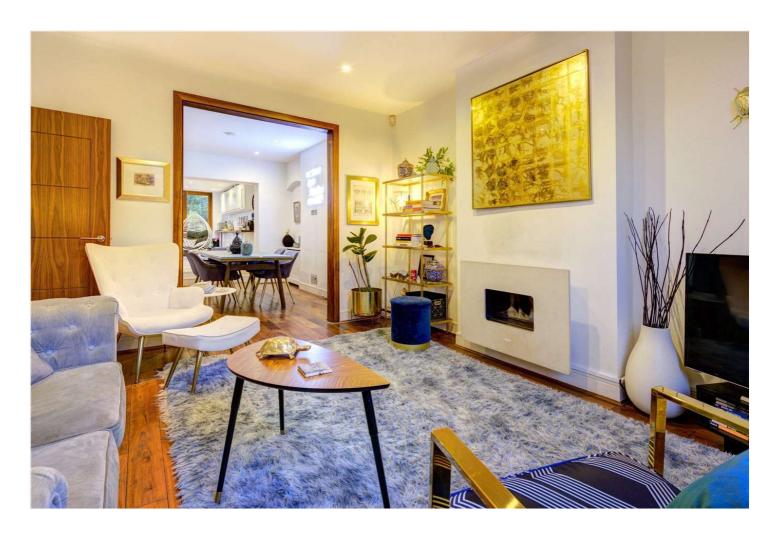

## ORDNANCE HILL, LONDON, NW8 **£2,895,000** FREEHOLD

A well presented four bedroom period house (1,605 sqft /149 sqm) located on the east side of St John's Wood. Arranged over three floors only, the house is presented in good decorative condition throughout and benefits from a 20ft open plan kitchen/breakfast room leading into a 30ft south-west facing garden. Other benefits include a 25' reception room/dining room and a 20' roof terrace.

Ordnance Hill is ideally located within 0.2 miles of the shops, restaurants and transport links of St John's Wood High Street. Regent's Park and Primrose Hill are also close at hand.

Entrance Hall | Guest Cloakroom | Reception Room | Dining Room | Kitchen/Breakfast Room | Master Bedroom with En-Suite Shower Room | Three Further Bedrooms | Family Bathroom | Front and Rear Gardens | Central Heating | Residents Parking | Freehold