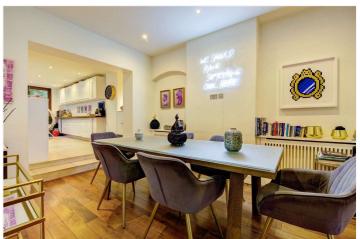

## ORDNANCE HILL, LONDON, NW8 **£2,895,000** FREEHOLD

A well presented four bedroom period house (1,605 sqft /149 sqm) located on the east side of St John's Wood. Arranged over three floors only, the house is presented in good decorative condition throughout and benefits from a 20ft open plan kitchen/breakfast room leading into a 30ft south-west facing garden. Other benefits include a 25' reception room/dining room and a 20' roof terrace.

Ordnance Hill is ideally located within 0.2 miles of the shops, restaurants and transport links of St John's Wood High Street. Regent's Park and Primrose Hill are also close at hand.

Entrance Hall | Guest Cloakroom | Reception Room | Dining Room | Kitchen/Breakfast Room | Master Bedroom with En-Suite Shower Room | Three Further Bedrooms | Family Bathroom | Front and Rear Gardens | Central Heating | Residents Parking | Freehold