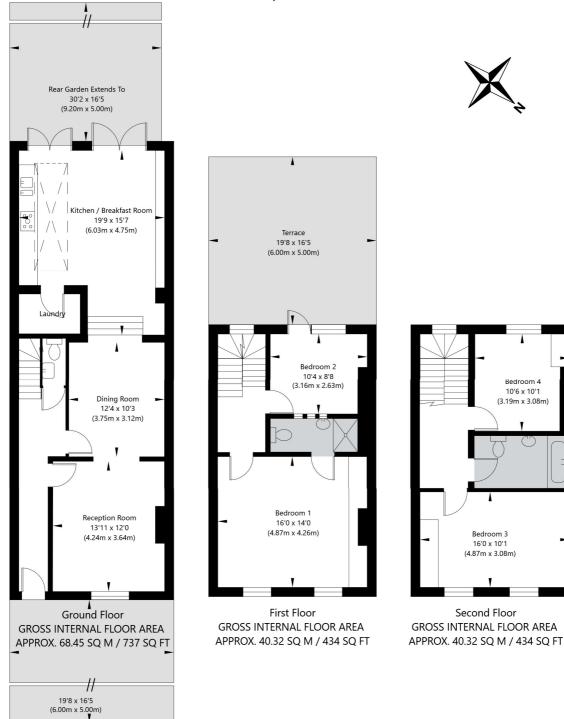

## ORDNANCE HILL, LONDON, NW8 **£2,895,000** FREEHOLD

A well presented four bedroom period house (1,605 sqft /149 sqm) located on the east side of St John's Wood. Arranged over three floors only, the house is presented in good decorative condition throughout and benefits from a 20ft open plan kitchen/breakfast room leading into a 30ft south-west facing garden. Other benefits include a 25' reception room/dining room and a 20' roof terrace.

## Ordnance Hill, London NW8 6PS

APPROXIMATE GROSS INTERNAL FLOOR AREA 149.09 SQ M / 1605 SQ FT
THIS FLOOR PLAN IS FOR ILLUSTRATIVE PURPOSES ONLY AND
SHOULD BE USED FOR THIS PURPOSE BY PROSPECTIVE APPLICANTS AS ITS NOT TO SCALE.