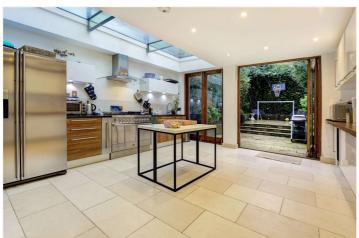

## ORDNANCE HILL, LONDON, NW8 **£2,895,000** FREEHOLD

A well presented four bedroom period house (1,605 sqft /149 sqm) located on the east side of St John's Wood. Arranged over three floors only, the house is presented in good decorative condition throughout and benefits from a 20ft open plan kitchen/breakfast room leading into a 30ft south-west facing garden. Other benefits include a 25' reception room/dining room and a 20' roof terrace.