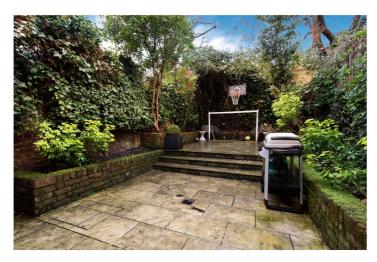

## ORDNANCE HILL, LONDON, NW8 **£2,895,000** FREEHOLD

A well presented four bedroom period house (1,605 sqft /149 sqm) located on the east side of St John's Wood. Arranged over three floors only, the house is presented in good decorative condition throughout and benefits from a 20ft open plan kitchen/breakfast room leading into a 30ft south-west facing garden. Other benefits include a 25' reception room/dining room and a 20' roof terrace.

Ordnance Hill is ideally located within 0.2 miles of the shops, restaurants and transport links of St John's Wood High Street. Regent's Park and Primrose Hill are also close at hand.

Entrance Hall | Guest Cloakroom | Reception Room | Dining Room | Kitchen/Breakfast Room | Master Bedroom with En-Suite Shower Room | Three Further Bedrooms | Family Bathroom | Front and Rear Gardens | Central Heating | Residents Parking | Freehold