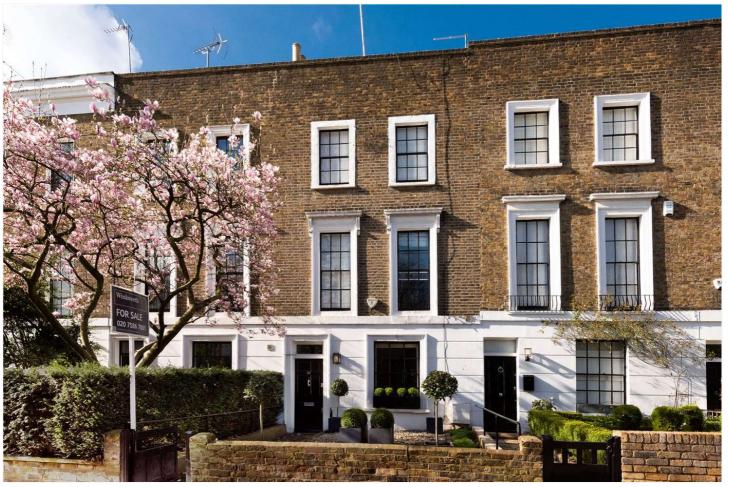

## ORDNANCE HILL, LONDON, NW8 **£2,895,000** FREEHOLD

A well presented four bedroom period house (1,605 sqft /149 sqm) located on the east side of St John's Wood. Arranged over three floors only, the house is presented in good decorative condition throughout and benefits from a 20ft open plan kitchen/breakfast room leading into a 30ft south-west facing garden. Other benefits include a 25' reception room/dining room and a 20' roof terrace.

Ordnance Hill is ideally located within 0.2 miles of the shops, restaurants and transport links of St John's Wood High Street. Regent's Park and Primrose Hill are also close at hand.

Entrance Hall | Guest Cloakroom | Reception Room | Dining Room | Kitchen/Breakfast Room | Master Bedroom with En-Suite Shower Room | Three Further Bedrooms | Family Bathroom | Front and Rear Gardens | Central Heating | Residents Parking | Freehold