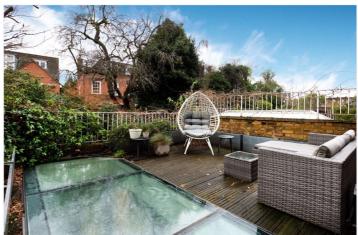

## ORDNANCE HILL, LONDON, NW8 **£2,895,000** FREEHOLD

A well presented four bedroom period house (1,605 sqft /149 sqm) located on the east side of St John's Wood. Arranged over three floors only, the house is presented in good decorative condition throughout and benefits from a 20ft open plan kitchen/breakfast room leading into a 30ft south-west facing garden. Other benefits include a 25' reception room/dining room and a 20' roof terrace.