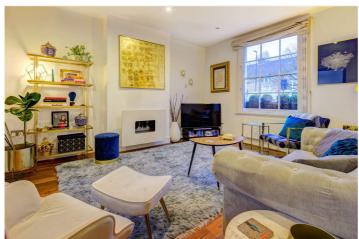

## ORDNANCE HILL, LONDON, NW8 **£2,895,000** FREEHOLD

A well presented four bedroom period house (1,605 sqft /149 sqm) located on the east side of St John's Wood. Arranged over three floors only, the house is presented in good decorative condition throughout and benefits from a 20ft open plan kitchen/breakfast room leading into a 30ft south-west facing garden. Other benefits include a 25' reception room/dining room and a 20' roof terrace.

Ordnance Hill is ideally located within 0.2 miles of the shops, restaurants and transport links of St John's Wood High Street. Regent's Park and Primrose Hill are also close at hand.

Entrance Hall | Guest Cloakroom | Reception Room | Dining Room | Kitchen/Breakfast Room | Master Bedroom with En-Suite Shower Room | Three Further Bedrooms | Family Bathroom | Front and Rear Gardens | Central Heating | Residents Parking | Freehold