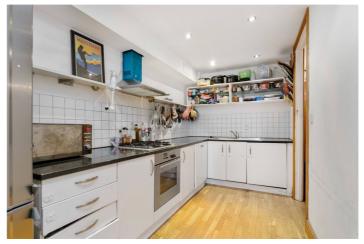

## **DESCRIPTION:**

A two double bedroom warehouse style apartment which sits within the converted Goddard & Gibbs-Stained Glass Merchants.

Located on the third floor the apartment measures approx. 762sqft and comprises of storage space in the hallway, large semi open-plan reception room/kitchen, family bathroom, and two great sized double bedrooms, the main bedroom benefitting from walk in cupboard, and second bedroom with plentiful space for storage. The apartment also benefits from secure phone entry system and lift access.