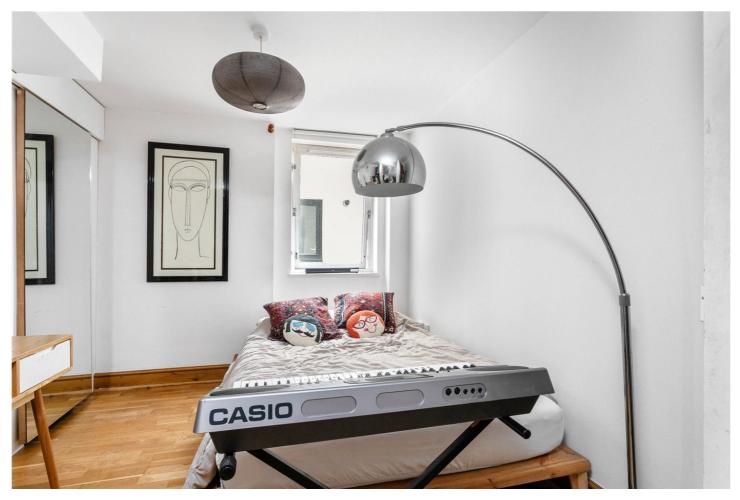

## **DESCRIPTION:**

A two double bedroom warehouse style apartment which sits within the converted Goddard & Gibbs-Stained Glass Merchants.

Located on the third floor the apartment measures approx. 762sqft and comprises of storage space in the hallway, large semi open-plan reception room/kitchen, family bathroom, and two great sized double bedrooms, the main bedroom benefitting from walk in cupboard, and second bedroom with plentiful space for storage. The apartment also benefits from secure phone entry system and lift access.