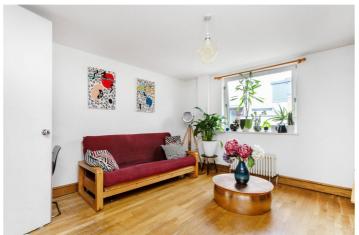

## **DESCRIPTION:**

A two double bedroom warehouse style apartment which sits within the converted Goddard & Gibbs-Stained Glass Merchants.

Located on the third floor the apartment measures approx. 762sqft and comprises of storage space in the hallway, large semi open-plan reception room/kitchen, family bathroom, and two great sized double bedrooms, the main bedroom benefitting from walk in cupboard, and second bedroom with plentiful space for storage. The apartment also benefits from secure phone entry system and lift access.