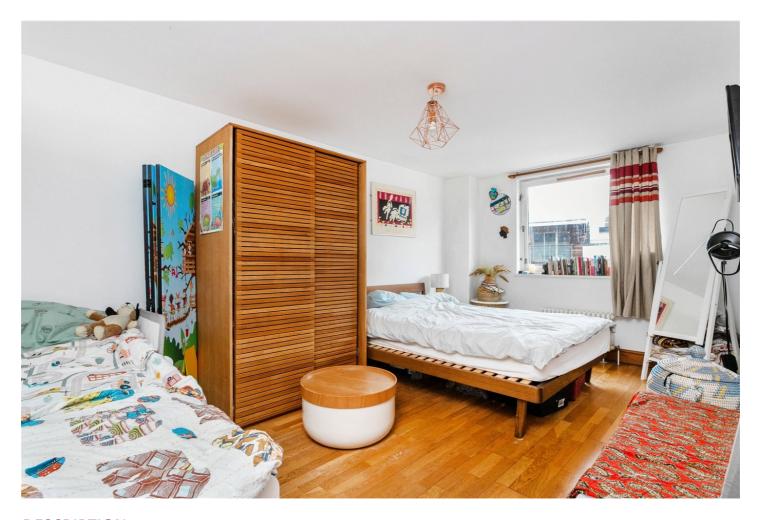

## **DESCRIPTION:**

A two double bedroom warehouse style apartment which sits within the converted Goddard & Gibbs-Stained Glass Merchants.

Located on the third floor the apartment measures approx. 762sqft and comprises of storage space in the hallway, large semi open-plan reception room/kitchen, family bathroom, and two great sized double bedrooms, the main bedroom benefitting from walk in cupboard, and second bedroom with plentiful space for storage. The apartment also benefits from secure phone entry system and lift access.