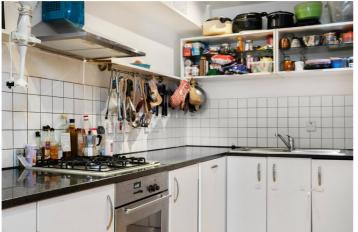

## **DESCRIPTION:**

A two double bedroom warehouse style apartment which sits within the converted Goddard & Gibbs-Stained Glass Merchants.

Located on the third floor the apartment measures approx. 762sqft and comprises of storage space in the hallway, large semi open-plan reception room/kitchen, family bathroom, and two great sized double bedrooms, the main bedroom benefitting from walk in cupboard, and second bedroom with plentiful space for storage. The apartment also benefits from secure phone entry system and lift access.