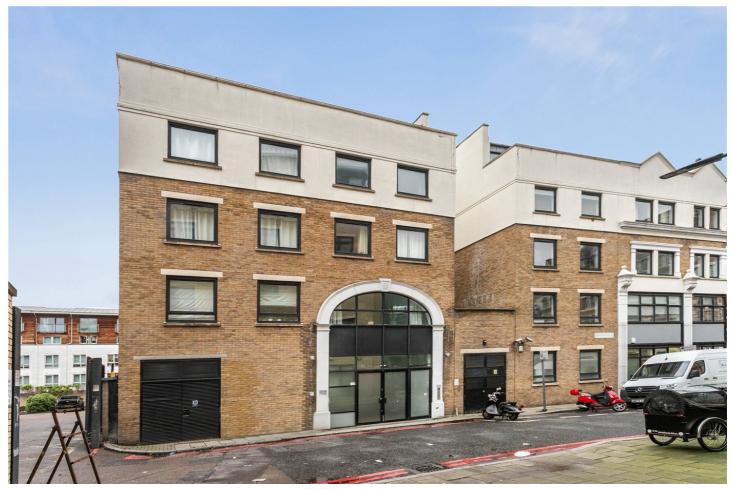

GLASSWORKS STUDIOS, BASING PLACE, LONDON, E2 **£625,000** LEASEHOLD

## **DESCRIPTION:**

A two double bedroom warehouse style apartment which sits within the converted Goddard & Gibbs-Stained Glass Merchants.

Located on the third floor the apartment measures approx. 762sqft and comprises of storage space in the hallway, large semi open-plan reception room/kitchen, family bathroom, and two great sized double bedrooms, the main bedroom benefitting from walk in cupboard, and second bedroom with plentiful space for storage. The apartment also benefits from secure phone entry system and lift access.

Glassworks Studios is located very close to the many boutiques, shops, bars and restaurants of Hoxton and Shoreditch, fabulous Spitalfields and Columbia Road markets are nearby while the City is easily accessible. The closest underground station is Hoxton (East London Line) with Liverpool Street (Hammersmith and City, Circle, District and Central lines and National Rail) and Old Street (Northern Line and National Rail) both close by.