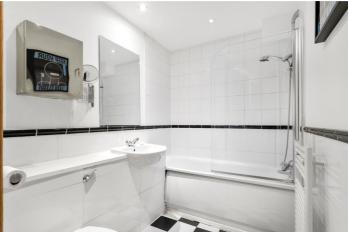

## **DESCRIPTION:**

A two double bedroom warehouse style apartment which sits within the converted Goddard & Gibbs-Stained Glass Merchants.

Located on the third floor the apartment measures approx. 762sqft and comprises of storage space in the hallway, large semi open-plan reception room/kitchen, family bathroom, and two great sized double bedrooms, the main bedroom benefitting from walk in cupboard, and second bedroom with plentiful space for storage. The apartment also benefits from secure phone entry system and lift access.