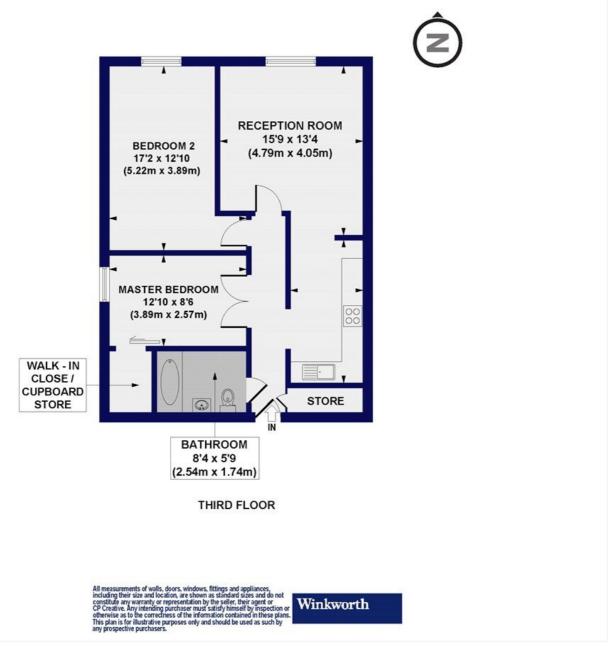

## Glassworks Studios, Basing Place, E2 Approx. Gross Internal Floor Area 762 sq. ft / 70.78 sq. m

This floorplan is for illustration purposes only and is not to scale. The position and size of doors, windows, appliances and other features are approximate.