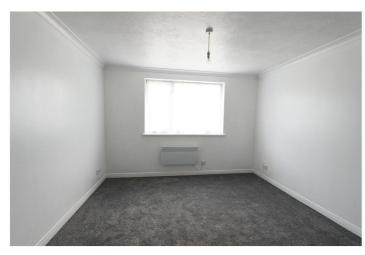

Lobby: - Built in airing cupboard.

Bedroom: - 10'71 x 10'77 approx. Double-glazed window to rear. Coving to ceiling. Storage heater. Bathroom: - White suite comprising panelled bath with mixer tap, shower fitted above bath with folding shower screen. Pedestal wash basin with pop up waste and mixer tap. Low level w.c., mirror. Walls fully tiled. Extractor fan. Heated towel rail.