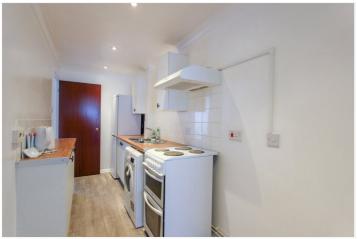

Communal entrance door to entrance hall.

Door to apartment: -

Lounge: - 16'85 x 10'35 approx. Double-glazed window to front. Coving to ceiling. Storage heater. Storage cupboard. Arch to Kitchen.

Kitchen: - 13'21 x 4'91 approx.
Fitted with range of white eye level wall cupboards, matching base unit with work top. Round bowl single drainer stainless sink unit, mixer tap. Plumbing for washing machine. Electric cooker. Extractor cooker hood. Spot lights to ceiling. Part tiled wall.