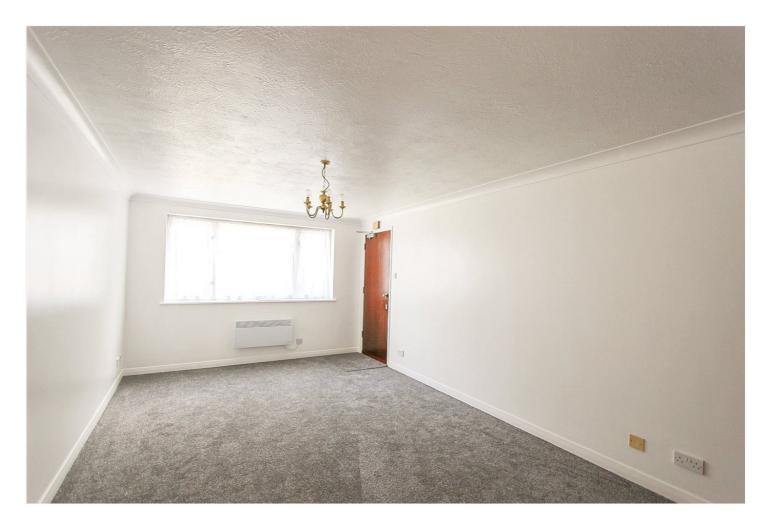

Communal entrance door to entrance hall.

Door to apartment: -

Lounge: - 16'85 x 10'35 approx. Double-glazed window to front. Coving to ceiling. Storage heater. Storage cupboard. Arch to Kitchen.

Kitchen: - 13'21 x 4'91 approx.
Fitted with range of white eye level wall cupboards, matching base unit with work top. Round bowl single drainer stainless sink unit, mixer tap. Plumbing for washing machine. Electric cooker. Extractor cooker hood. Spot lights to ceiling. Part tiled wall.