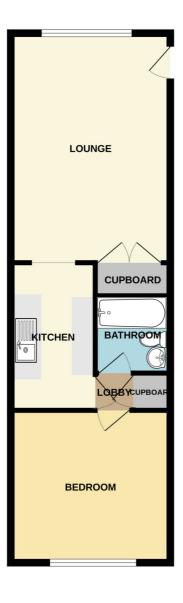

Communal entrance door to entrance hall.

Door to apartment: -

Lounge: - 16'85 x 10'35 approx. Double-glazed window to front. Coving to ceiling. Storage heater. Storage cupboard. Arch to Kitchen.

Kitchen: - 13'21 x 4'91 approx.
Fitted with range of white eye level wall cupboards, matching base unit with work top. Round bowl single drainer stainless sink unit, mixer tap. Plumbing for washing machine. Electric cooker. Extractor cooker hood. Spot lights to ceiling. Part tiled wall.

Lobby: - Built in airing cupboard.

Bedroom: - 10'71 x 10'77 approx. Double-glazed window to rear. Coving to ceiling. Storage heater. Bathroom: - White suite comprising panelled bath with mixer tap, shower fitted above bath with folding shower screen. Pedestal wash basin with pop up waste and mixer tap. Low level w.c., mirror. Walls fully tiled. Extractor fan. Heated towel rail.

Exterior: - Communal garden. Garage in block with parking space in front of the garage

GROUND FLOOR

This floorplan is for illustration purposes only and is not to scale. The position and size of doors, windows, appliances and other features are approximate.