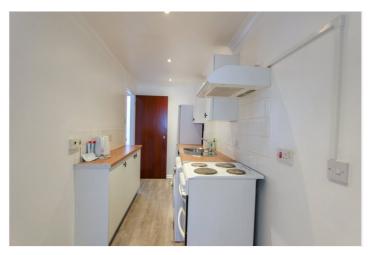

Communal entrance door to entrance hall.

Door to apartment: -

Lounge: - 16'85 x 10'35 approx. Double-glazed window to front. Coving to ceiling. Storage heater. Storage cupboard. Arch to Kitchen.

Kitchen: - 13'21 x 4'91 approx.
Fitted with range of white eye level wall cupboards, matching base unit with work top. Round bowl single drainer stainless sink unit, mixer tap. Plumbing for washing machine. Electric cooker. Extractor cooker hood. Spot lights to ceiling. Part tiled wall.