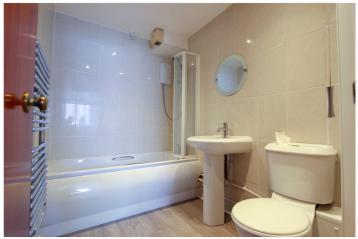

Lobby: - Built in airing cupboard.

Bedroom: - 10'71 x 10'77 approx. Double-glazed window to rear. Coving to ceiling. Storage heater. Bathroom: - White suite comprising panelled bath with mixer tap, shower fitted above bath with folding shower screen. Pedestal wash basin with pop up waste and mixer tap. Low level w.c., mirror. Walls fully tiled. Extractor fan. Heated towel rail.