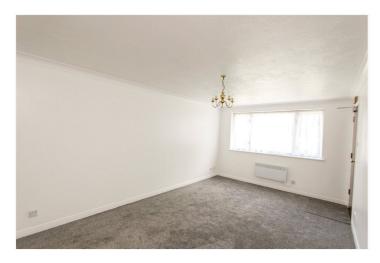

Communal entrance door to entrance hall.

Door to apartment: -

Lounge: - 16'85 x 10'35 approx. Double-glazed window to front. Coving to ceiling. Storage heater. Storage cupboard. Arch to Kitchen.

Kitchen: - 13'21 x 4'91 approx.
Fitted with range of white eye level wall cupboards, matching base unit with work top. Round bowl single drainer stainless sink unit, mixer tap. Plumbing for washing machine. Electric cooker. Extractor cooker hood. Spot lights to ceiling. Part tiled wall.