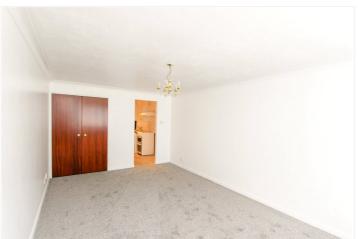

Communal entrance door to entrance hall.

Door to apartment: -

Lounge: - 16'85 x 10'35 approx. Double-glazed window to front. Coving to ceiling. Storage heater. Storage cupboard. Arch to Kitchen.

Kitchen: - 13'21 x 4'91 approx.
Fitted with range of white eye level wall cupboards, matching base unit with work top. Round bowl single drainer stainless sink unit, mixer tap. Plumbing for washing machine. Electric cooker. Extractor cooker hood. Spot lights to ceiling. Part tiled wall.

Lobby: - Built in airing cupboard.

Bedroom: - 10'71 x 10'77 approx. Double-glazed window to rear. Coving to ceiling. Storage heater. Bathroom: - White suite comprising panelled bath with mixer tap, shower fitted above bath with folding shower screen. Pedestal wash basin with pop up waste and mixer tap. Low level w.c., mirror. Walls fully tiled. Extractor fan. Heated towel rail.