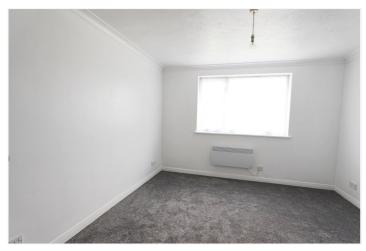

Communal entrance door to entrance hall.

Door to apartment: -

Lounge: - 16'85 x 10'35 approx. Double-glazed window to front. Coving to ceiling. Storage heater. Storage cupboard. Arch to Kitchen.

Kitchen: - 13'21 x 4'91 approx.
Fitted with range of white eye level wall cupboards, matching base unit with work top. Round bowl single drainer stainless sink unit, mixer tap. Plumbing for washing machine. Electric cooker. Extractor cooker hood. Spot lights to ceiling. Part tiled wall.

Lobby: - Built in airing cupboard.

Bedroom: - 10'71 x 10'77 approx. Double-glazed window to rear. Coving to ceiling. Storage heater. Bathroom: - White suite comprising panelled bath with mixer tap, shower fitted above bath with folding shower screen. Pedestal wash basin with pop up waste and mixer tap. Low level w.c., mirror. Walls fully tiled. Extractor fan. Heated towel rail.