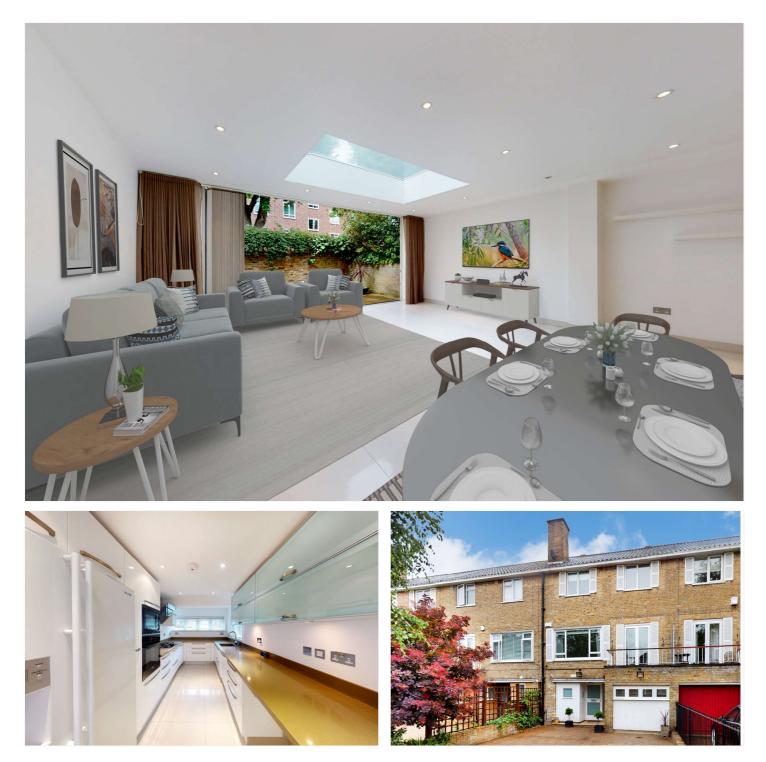

## WORONZOW ROAD, LONDON, NW8 £2,999,999 FREEHOLD

A modern four storey, five bedroom town house, in a sought after peaceful quiet tree lined road on the favoured east side of St John's Wood. These houses, which rarely come onto the market, has been beautifully maintained. It comprises of approximately 2053 sq ft / 183 sq m internal accomodation only 0.2 miles from St John's Wood High Street. The house also benefits from off street parking for three cars and a private rear patio garden. Woronzow Road is located only 0.5 miles from The American School and within 500 metres of the chic cafes, elegant boutiques and transport facilities of both St John's Wood High Street and Underground Station.

Images have been virtually staged using CGI and are for illustrative purposes only. They are intended to convey the concept and vision for the property. They are for guidance only, and may alter and do not necessarily represent a true and accurate depiction of the finished property.

Principal Bedroom Suite | Second Bedroom with En-Suite Shower Room | Three Further Bedrooms | Family Bathroom | Guest WC | Kitchen/Breakfast Room | Double Reception Room | Patio Garden | Balcony | Freehold Winkworth