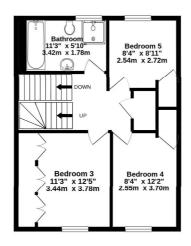

## Woronzow Road, London, NW8

Ground Floor GROSS INTERNAL FLOOR AREA APPROX. 72.4 SQ M / 779 SQ FT

Second Floor GROSS INTERNAL FLOOR AREA APPROX. 48.7 SQ M / 524 SQ FT

Third Floor GROSS INTERNAL FLOOR AREA APPROX. 24.3 SQ M / 262 SQ FT

First Floor GROSS INTERNAL FLOOR AREA APPROX. 45.3 SQ M / 488 SQ FT

APPROXIMATE GROSS INTERNAL FLOOR AREA 190.7 SQ M / 2053 SQ FT THIS FLOOR PLAN IS FOR ILLUSTRATIVE PURPOSES ONLY AND SHOULD BE USED FOR THIS PURPOSE BY PROSPECTIVE APPLICANTS AS ITS NOT TO SCALE.