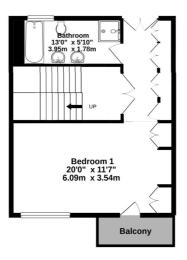

## Woronzow Road, London, NW8

Ground Floor GROSS INTERNAL FLOOR AREA APPROX. 72.4 SQ M / 779 SQ FT

Second Floor GROSS INTERNAL FLOOR AREA APPROX. 48.7 SQ M / 524 SQ FT

Third Floor GROSS INTERNAL FLOOR AREA APPROX. 24.3 SQ M / 262 SQ FT

First Floor GROSS INTERNAL FLOOR AREA APPROX. 45.3 SQ M / 488 SQ FT

APPROXIMATE GROSS INTERNAL FLOOR AREA 190.7 SQ M / 2053 SQ FT THIS FLOOR PLAN IS FOR ILLUSTRATIVE PURPOSES ONLY AND SHOULD BE USED FOR THIS PURPOSE BY PROSPECTIVE APPLICANTS AS ITS NOT TO SCALE.

(c) AMBERSHORE PIX LIMITED / PHOTO - VIDEO - FLOOR PLANS / 0800 999 1577 / WWW.AMBERSHOREPIX.CO.UK

Tenure: Freehold