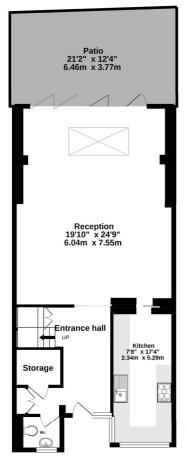

## Woronzow Road, London, NW8

Ground Floor GROSS INTERNAL FLOOR AREA APPROX. 72.4 SQ M / 779 SQ FT

Second Floor GROSS INTERNAL FLOOR AREA APPROX. 48.7 SQ M / 524 SQ FT

Third Floor GROSS INTERNAL FLOOR AREA APPROX. 24.3 SQ M / 262 SQ FT

First Floor GROSS INTERNAL FLOOR AREA APPROX. 45.3 SQ M / 488 SQ FT

APPROXIMATE GROSS INTERNAL FLOOR AREA 190.7 SQ M / 2053 SQ FT THIS FLOOR PLAN IS FOR ILLUSTRATIVE PURPOSES ONLY AND SHOULD BE USED FOR THIS PURPOSE BY PROSPECTIVE APPLICANTS AS ITS NOT TO SCALE.