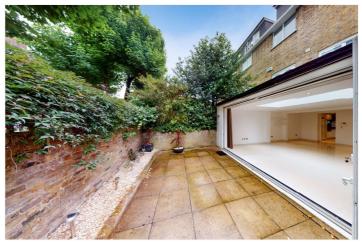

## WORONZOW ROAD, LONDON, NW8 £2,999,999 FREEHOLD

A modern four storey, five bedroom town house, in a sought after peaceful quiet tree lined road on the favoured east side of St John's Wood. These houses, which rarely come onto the market, has been beautifully maintained. It comprises of approximately 2053 sq ft / 183 sq m internal accomodation only 0.2 miles from St John's Wood High Street. The house also benefits from off street parking for three cars and a private rear patio garden. Woronzow Road is located only 0.5 miles from The American School and within 500 metres of the chic cafes, elegant boutiques and transport facilities of both St John's Wood High Street and Underground Station.

Images have been virtually staged using CGI and are for illustrative purposes only. They are intended to convey the concept and vision for the property. They are for guidance only, and may alter and do not necessarily represent a true and accurate depiction of the finished property.

Principal Bedroom Suite | Second Bedroom with En-Suite Shower Room | Three Further Bedrooms | Family Bathroom | Guest WC | Kitchen/Breakfast Room | Double Reception Room | Patio Garden | Balcony | Freehold Winkworth