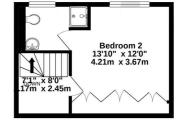

## Woronzow Road, London, NW8

Ground Floor GROSS INTERNAL FLOOR AREA APPROX. 72.4 SQ M / 779 SQ FT

Second Floor GROSS INTERNAL FLOOR AREA APPROX. 48.7 SQ M / 524 SQ FT

Third Floor GROSS INTERNAL FLOOR AREA APPROX. 24.3 SQ M / 262 SQ FT

First Floor GROSS INTERNAL FLOOR AREA APPROX. 45.3 SQ M / 488 SQ FT

APPROXIMATE GROSS INTERNAL FLOOR AREA 190.7 SQ M / 2053 SQ FT THIS FLOOR PLAN IS FOR ILLUSTRATIVE PURPOSES ONLY AND SHOULD BE USED FOR THIS PURPOSE BY PROSPECTIVE APPLICANTS AS ITS NOT TO SCALE.

(c) AMBERSHORE PIX LIMITED / PHOTO - VIDEO - FLOOR PLANS / 0800 999 1577 / WWW.AMBERSHOREPIX.CO.UK

Tenure: Freehold