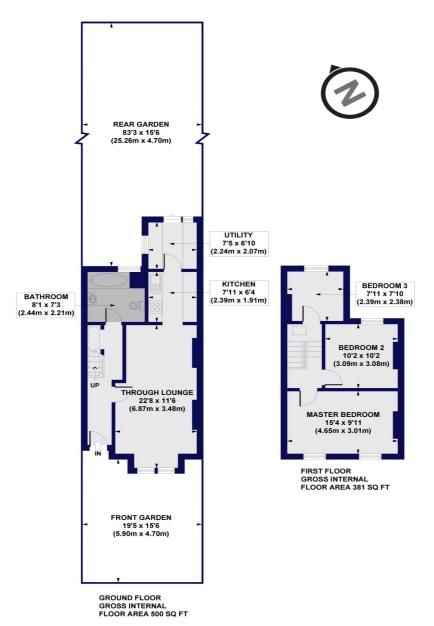

## Long Lane, N3 Approx. Gross Internal Floor Area 881 sq. ft / 81.91 sq. m

All measurements of walls, doors, windows, fittings and appliances, including their size and location, are shown as standard sizes and do not constitute any warranty or representation by the seller, their agent or CP Creative. Any intending purchaser must satisfy himself by inspection or otherwise as to the correctness of the information contained in these plans. This plan is for illustrative purposes only and should be used as such by any prospective purchasers.