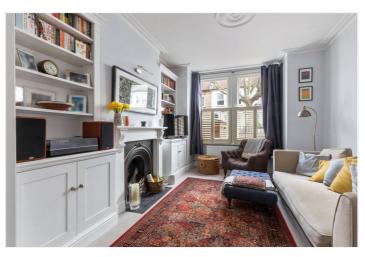

## **DESCRIPTION:**

We are delighted to introduce to the market a four bedroom Victorian terraced house with a South facing garden. With an extension on the ground floor as well as into the loft this property now boasts in excess of 1,600 square feet, tastefully presented throughout melding an abundance of character with some contemporary touches. The ground floor comprises an elegant reception room with a stunning feature fireplace, sash windows and plantation shutters. Towards the rear of the ground floor is a magnificent extended kitchen with plenty of space for dining and entertaining. The kitchen has been cleverly designed to incorporate a separate utility room. Sliding doors lead directly out onto a sunny south facing garden which also has integrated garden lighting perfect for alfresco dining. On the ground floor you will also find a separate WC and cloakroom. Arranged on the first floor is the Master bedroom with fitted wardrobes, two further bedrooms each with fitted wardrobes and a stylish family bathroom suite. On the top floor of this charming family house hosts the fourth double bedroom with a well presented en-suite. Sellincourt Road is a quiet, handsome tree lined street close to two highly regarded schools; Sellincourt Road School and Tooting Primary, as well as this the property is located only moments away from all of Tooting's associated amenities such as Northern Line Tube, Overland Rail Services, shops, cafés and bars.