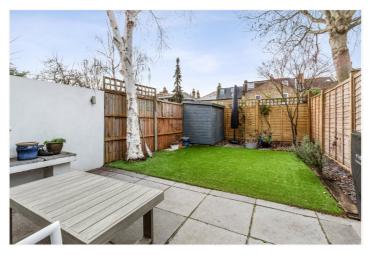

## **DESCRIPTION:**

We are delighted to introduce to the market a four bedroom Victorian terraced house with a South facing garden. With an extension on the ground floor as well as into the loft this property now boasts in excess of 1,600 square feet, tastefully presented throughout melding an abundance of character with some contemporary touches. The ground floor comprises an elegant reception room with a stunning feature fireplace, sash windows and plantation shutters. Towards the rear of the ground floor is a magnificent extended kitchen with plenty of space for dining and entertaining. The kitchen has been cleverly designed to incorporate a separate utility room. Sliding doors lead directly out onto a sunny south facing garden which also has integrated garden lighting perfect for alfresco dining. On the ground floor you will also find a separate WC and cloakroom. Arranged on the first floor is the Master bedroom with fitted wardrobes, two further bedrooms each with fitted wardrobes and a stylish family bathroom suite. On the top floor of this charming family house hosts the fourth double bedroom with a well presented en-suite. Sellincourt Road is a quiet, handsome tree lined street close to two highly regarded schools; Sellincourt Road School and Tooting Primary, as well as this the property is located only moments away from all of Tooting's associated amenities such as Northern Line Tube, Overland Rail Services, shops, cafés and bars.