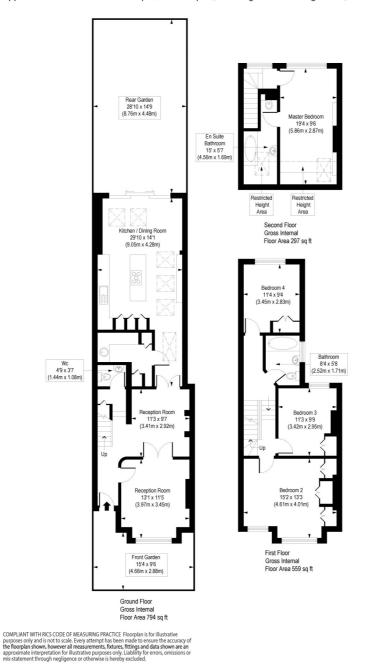

## **DESCRIPTION:**

We are delighted to introduce to the market a four bedroom Victorian terraced house with a South facing garden. With an extension on the ground floor as well as into the loft this property now boasts in excess of 1,600 square feet, tastefully presented throughout melding an abundance of character with some contemporary touches. The ground floor comprises an elegant reception room with a stunning feature fireplace, sash windows and plantation shutters. Towards the rear of the ground floor is a magnificent extended kitchen with plenty of space for dining and entertaining. The kitchen has been cleverly designed to incorporate a separate utility room. Sliding doors lead directly out onto a sunny south facing garden which also has integrated garden lighting perfect for alfresco dining. On the ground floor you will also find a separate WC and cloakroom. Arranged on the first floor is the Master bedroom with fitted wardrobes, two further bedrooms each with fitted wardrobes and a stylish family bathroom suite. On the top floor of this charming family house hosts the fourth double bedroom with a well presented en-suite. Sellincourt Road is a quiet, handsome tree lined street close to two highly regarded schools; Sellincourt Road School and Tooting Primary, as well as this the property is located only moments away from all of Tooting's associated amenities such as Northern Line Tube, Overland Rail Services, shops, cafés and bars.

## Sellincourt Road, SW17

Approx. Gross Internal Area 1650 sq. ft / 153.34 sq. m (Including Restricted Height Area) Approx. Gross Internal Area 1592 sq. ft / 147.92 sq. m (Excluding Restricted Height Area)