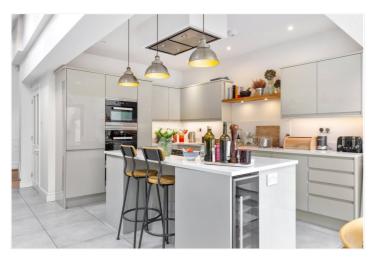

## **DESCRIPTION:**

We are delighted to introduce to the market a four bedroom Victorian terraced house with a South facing garden. With an extension on the ground floor as well as into the loft this property now boasts in excess of 1,600 square feet, tastefully presented throughout melding an abundance of character with some contemporary touches. The ground floor comprises an elegant reception room with a stunning feature fireplace, sash windows and plantation shutters. Towards the rear of the ground floor is a magnificent extended kitchen with plenty of space for dining and entertaining. The kitchen has been cleverly designed to incorporate a separate utility room. Sliding doors lead directly out onto a sunny south facing garden which also has integrated garden lighting perfect for alfresco dining. On the ground floor you will also find a separate WC and cloakroom. Arranged on the first floor is the Master bedroom with fitted wardrobes, two further bedrooms each with fitted wardrobes and a stylish family bathroom suite. On the top floor of this charming family house hosts the fourth double bedroom with a well presented en-suite. Sellincourt Road is a quiet, handsome tree lined street close to two highly regarded schools; Sellincourt Road School and Tooting Primary, as well as this the property is located only moments away from all of Tooting's associated amenities such as Northern Line Tube, Overland Rail Services, shops, cafés and bars.