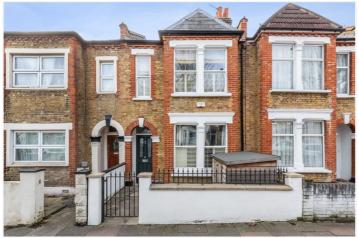

SELLINCOURT ROAD, SW17 **£1,200,000 FREEHOLD** 

## **DESCRIPTION:**

We are delighted to introduce to the market a four bedroom Victorian terraced house with a South facing garden. With an extension on the ground floor as well as into the loft this property now boasts in excess of 1,600 square feet, tastefully presented throughout melding an abundance of character with some contemporary touches. The ground floor comprises an elegant reception room with a stunning feature fireplace, sash windows and plantation shutters. Towards the rear of the ground floor is a magnificent extended kitchen with plenty of space for dining and entertaining. The kitchen has been cleverly designed to incorporate a separate utility room. Sliding doors lead directly out onto a sunny south facing garden which also has integrated garden lighting perfect for alfresco dining. On the ground floor you will also find a separate WC and cloakroom. Arranged on the first floor is the Master bedroom with fitted wardrobes, two further bedrooms each with fitted wardrobes and a stylish family bathroom suite. On the top floor of this charming family house hosts the fourth double bedroom with a well presented en-suite. Sellincourt Road is a quiet, handsome tree lined street close to two highly regarded schools; Sellincourt Road School and Tooting Primary, as well as this the property is located only moments away from all of Tooting's associated amenities such as Northern Line Tube, Overland Rail Services, shops, cafés and bars.