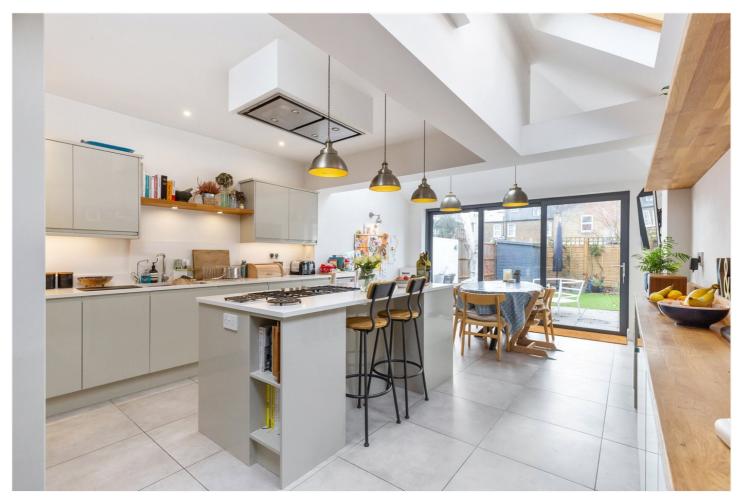

## **DESCRIPTION:**

We are delighted to introduce to the market a four bedroom Victorian terraced house with a South facing garden. With an extension on the ground floor as well as into the loft this property now boasts in excess of 1,600 square feet, tastefully presented throughout melding an abundance of character with some contemporary touches. The ground floor comprises an elegant reception room with a stunning feature fireplace, sash windows and plantation shutters. Towards the rear of the ground floor is a magnificent extended kitchen with plenty of space for dining and entertaining. The kitchen has been cleverly designed to incorporate a separate utility room. Sliding doors lead directly out onto a sunny south facing garden which also has integrated garden lighting perfect for alfresco dining. On the ground floor you will also find a separate WC and cloakroom. Arranged on the first floor is the Master bedroom with fitted wardrobes, two further bedrooms each with fitted wardrobes and a stylish family bathroom suite. On the top floor of this charming family house hosts the fourth double bedroom with a well presented en-suite. Sellincourt Road is a quiet, handsome tree lined street close to two highly regarded schools; Sellincourt Road School and Tooting Primary, as well as this the property is located only moments away from all of Tooting's associated amenities such as Northern Line Tube, Overland Rail Services, shops, cafés and bars.