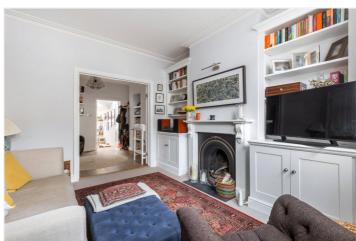

## **DESCRIPTION:**

We are delighted to introduce to the market a four bedroom Victorian terraced house with a South facing garden. With an extension on the ground floor as well as into the loft this property now boasts in excess of 1,600 square feet, tastefully presented throughout melding an abundance of character with some contemporary touches. The ground floor comprises an elegant reception room with a stunning feature fireplace, sash windows and plantation shutters. Towards the rear of the ground floor is a magnificent extended kitchen with plenty of space for dining and entertaining. The kitchen has been cleverly designed to incorporate a separate utility room. Sliding doors lead directly out onto a sunny south facing garden which also has integrated garden lighting perfect for alfresco dining. On the ground floor you will also find a separate WC and cloakroom. Arranged on the first floor is the Master bedroom with fitted wardrobes, two further bedrooms each with fitted wardrobes and a stylish family bathroom suite. On the top floor of this charming family house hosts the fourth double bedroom with a well presented en-suite. Sellincourt Road is a quiet, handsome tree lined street close to two highly regarded schools; Sellincourt Road School and Tooting Primary, as well as this the property is located only moments away from all of Tooting's associated amenities such as Northern Line Tube, Overland Rail Services, shops, cafés and bars.