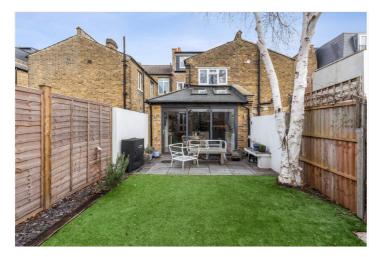

## **DESCRIPTION:**

We are delighted to introduce to the market a four bedroom Victorian terraced house with a South facing garden. With an extension on the ground floor as well as into the loft this property now boasts in excess of 1,600 square feet, tastefully presented throughout melding an abundance of character with some contemporary touches. The ground floor comprises an elegant reception room with a stunning feature fireplace, sash windows and plantation shutters. Towards the rear of the ground floor is a magnificent extended kitchen with plenty of space for dining and entertaining. The kitchen has been cleverly designed to incorporate a separate utility room. Sliding doors lead directly out onto a sunny south facing garden which also has integrated garden lighting perfect for alfresco dining. On the ground floor you will also find a separate WC and cloakroom. Arranged on the first floor is the Master bedroom with fitted wardrobes, two further bedrooms each with fitted wardrobes and a stylish family bathroom suite. On the top floor of this charming family house hosts the fourth double bedroom with a well presented en-suite. Sellincourt Road is a quiet, handsome tree lined street close to two highly regarded schools; Sellincourt Road School and Tooting Primary, as well as this the property is located only moments away from all of Tooting's associated amenities such as Northern Line Tube, Overland Rail Services, shops, cafés and bars.