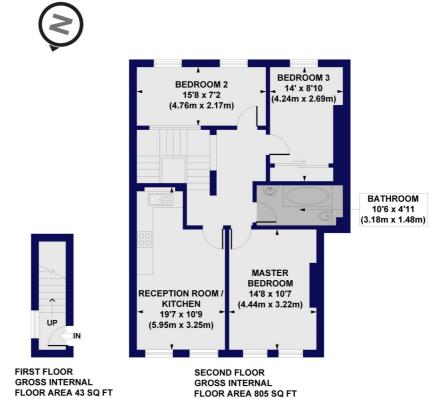

## Kenninghall Road, E5 Approx. Gross Internal Floor Area 848 sq. ft / 78.79 sq. m

All measurements of walls, doors, windows, fittings and appliances, including their size and location, are shown as standard sizes and do not constitute any warranty or representation by the seller, their agent or CP Creative. Any intending purchaser must satisfy himself by inspection or otherwise as to the correctness of the information contained in these plans. This plan is for illustrative purposes only and should be used as such by any prospective purchasers.

Winkworth

This floorplan is for illustration purposes only and is not to scale. The position and size of doors, windows, appliances and other features are approximate.

Hackney | 020 8986 4216 | hackney@winkworth.co.uk