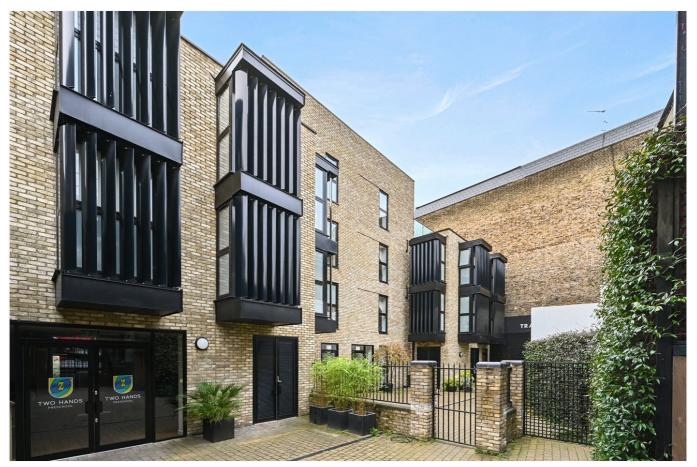

## The Tramshed Building, Goldhawk Road, Shepherd's Bush, W12 £790,000 Leasehold

A stunning two bedroom flat with private roof terrace, within a small gated development just off Goldhawk Road.

Reception Room | Open Plan Kitchen | 2 Bedrooms | En Suite Shower Room | Bathroom | Terrace | Lift | 852 Sq Ft / 79 Sq M | Council Tax Band D | EPC Rating Band B

## **LOCATION**

The Tramshed is a gated development, set back from Goldhawk Road, offering privacy and security for purchasers. The location is ideal for the various amenities on offer in the area including numerous superb pubs and restaurants, whilst Westfield London and the former TV Centre with White City House are only moments away. Transport links include stations at Goldhawk Road (Hammersmith & City and Circle Underground lines) and Shepherds Bush (Central Underground line and London Overground lines)