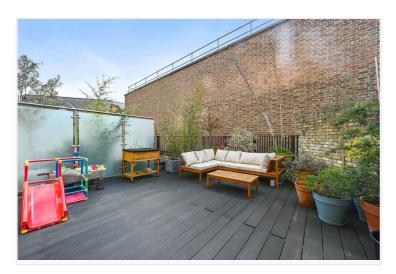

## The Tramshed Building, Goldhawk Road, Shepherd's Bush, W12 £790,000 Leasehold

A stunning two bedroom flat with private roof terrace, within a small gated development just off Goldhawk Road.

Reception Room | Open Plan Kitchen | 2 Bedrooms | En Suite Shower Room | Bathroom | Terrace | Lift | 852 Sq Ft / 79 Sq M | Council Tax Band D | EPC Rating Band B

## **DESCRIPTION**

Offered in superb condition throughout, the property benefits from accommodation comprising entrance hall with range of storage and utility cupboards, two double bedrooms (one of which has an en suite bathroom), family bathroom and open plan reception room / kitchen, which in turn leads to a fabulous roof terrace. The flat is finished to an extremely high specification with features including air conditioning and under floor heating, hardwood flooring and contemporary bathrooms and kitchen.