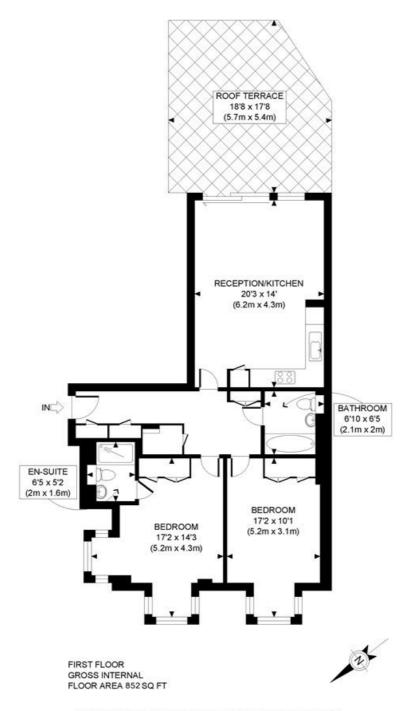

## **DESCRIPTION**

Offered in superb condition throughout, the property benefits from accommodation comprising entrance hall with range of storage and utility cupboards, two double bedrooms (one of which has an en suite bathroom), family bathroom and open plan reception room / kitchen, which in turn leads to a fabulous roof terrace. The flat is finished to an extremely high specification with features including air conditioning and under floor heating, hardwood flooring and contemporary bathrooms and kitchen.

## LOCAL AUTHORITY Hammersmith & Fulham

**TENURE** Leasehold.

PRICE: £790,000 Leasehold

APPROX. GROSS INTERNAL FLOOR AREA: 852 SQ FT/ 79 SQM

This plan is for illustrative purposes only and should be used as such by any prospective client.

Whilst every attempt has been made to ensure the accuracy of the Floor Plan contained here, measurements of the doors, windows, rooms and any other items are approximate and no responsibility is taken for any errors, omissions, or misstatement.