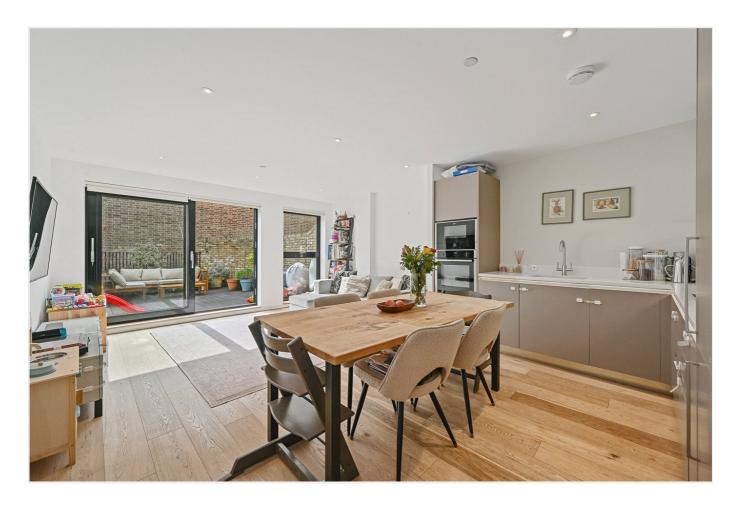

## **DESCRIPTION**

Offered in superb condition throughout, the property benefits from accommodation comprising entrance hall with range of storage and utility cupboards, two double bedrooms (one of which has an en suite bathroom), family bathroom and open plan reception room / kitchen, which in turn leads to a fabulous roof terrace. The flat is finished to an extremely high specification with features including air conditioning and under floor heating, hardwood flooring and contemporary bathrooms and kitchen.