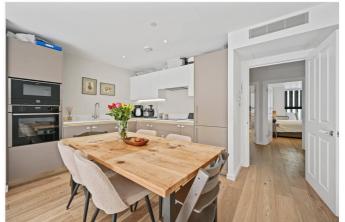

## **DESCRIPTION**

Offered in superb condition throughout, the property benefits from accommodation comprising entrance hall with range of storage and utility cupboards, two double bedrooms (one of which has an en suite bathroom), family bathroom and open plan reception room / kitchen, which in turn leads to a fabulous roof terrace. The flat is finished to an extremely high specification with features including air conditioning and under floor heating, hardwood flooring and contemporary bathrooms and kitchen.