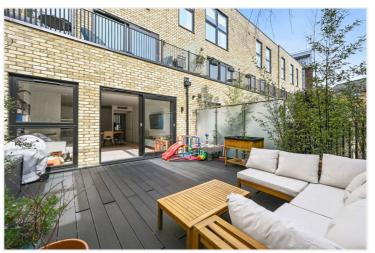

## The Tramshed Building, Goldhawk Road, Shepherd's Bush, W12 £790,000 Leasehold

A stunning two bedroom flat with private roof terrace, within a small gated development just off Goldhawk Road.

Reception Room | Open Plan Kitchen | 2 Bedrooms | En Suite Shower Room | Bathroom | Terrace | Lift | 852 Sq Ft / 79 Sq M | Council Tax Band D | EPC Rating Band B

## **DESCRIPTION**

Offered in superb condition throughout, the property benefits from accommodation comprising entrance hall with range of storage and utility cupboards, two double bedrooms (one of which has an en suite bathroom), family bathroom and open plan reception room / kitchen, which in turn leads to a fabulous roof terrace. The flat is finished to an extremely high specification with features including air conditioning and under floor heating, hardwood flooring and contemporary bathrooms and kitchen.