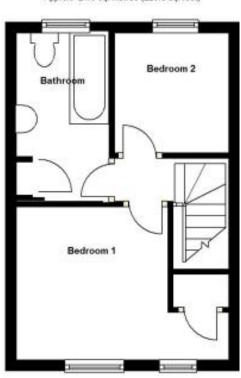

First Floor

Total area: approx. 43.5 sq. metres (468.2 sq. feet)

Winkworth Bourne | 01778392807 | bourne@winkworth.co.uk
winkworth.co.uk/bourne

Two Bedroom Terraced House | Ideal First Home or Buy To Let Investment | UPVC Double Glazed Windows | Gas Central Heating | Driveway With Off-Road Parking | Council Tax Band A

|                                                                                                                                                                                                                                                                                                                                                                                                |  | Bathroom - h<br>panel bath w<br>radiator, airii  |
|------------------------------------------------------------------------------------------------------------------------------------------------------------------------------------------------------------------------------------------------------------------------------------------------------------------------------------------------------------------------------------------------|--|--------------------------------------------------|
|                                                                                                                                                                                                                                                                                                                                                                                                |  | Outside - To<br>To the rear is<br>fencing to all |
|                                                                                                                                                                                                                                                                                                                                                                                                |  | LOCAL AUT                                        |
|                                                                                                                                                                                                                                                                                                                                                                                                |  | <b>TENURE</b> Freehold                           |
|                                                                                                                                                                                                                                                                                                                                                                                                |  | COUNCIL TA                                       |
|                                                                                                                                                                                                                                                                                                                                                                                                |  | Α                                                |
|                                                                                                                                                                                                                                                                                                                                                                                                |  |                                                  |
|                                                                                                                                                                                                                                                                                                                                                                                                |  |                                                  |
|                                                                                                                                                                                                                                                                                                                                                                                                |  |                                                  |
|                                                                                                                                                                                                                                                                                                                                                                                                |  |                                                  |
| ACCOMMODATION                                                                                                                                                                                                                                                                                                                                                                                  |  |                                                  |
| <b>Lounge</b> - $12'4'' \times 10'4'' (3.76m \times 3.15m)$ with double glazed window to the front aspect, stairs off to first floor, radiator, understairs storage cupboard, TV point and door leading to.                                                                                                                                                                                    |  |                                                  |
| <b>Kitchen/Dining Room</b> - 12'4" x 8' (3.76m x 2.44m) fitted with a range of modern units comprising base and eye level units with worksurfaces and tiled splashbacks, stainless steel sink unit, integrated oven and hob, plumbing for washing machine, space for fridge freezer, laminate floor, double glazed window and door to the rear aspect, coving to ceiling, boiler supplying hot |  |                                                  |
| water and central heating.  First Floor Landing - with access to loft space.                                                                                                                                                                                                                                                                                                                   |  |                                                  |
| <b>Bedroom One</b> - 9'2" x 8'5" (2.8m x 2.57m) With two double glazed windows to the front aspect, laminate floor, radiator, built-in wardrobe.                                                                                                                                                                                                                                               |  |                                                  |
| <b>Bedroom Two</b> - 7'5" x 6'9" (2.26m x 2.06m) with double glazed window to the rear aspect, radiator.                                                                                                                                                                                                                                                                                       |  |                                                  |
|                                                                                                                                                                                                                                                                                                                                                                                                |  |                                                  |
|                                                                                                                                                                                                                                                                                                                                                                                                |  |                                                  |