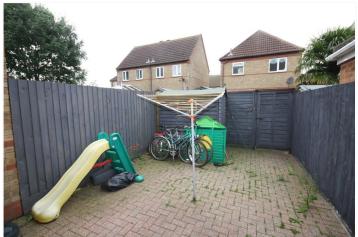

having a three-piece suite comprising low level WC, with wall mounted shower and screen, wash hand basin, ing cupboard housing hot water tank and shelving.

the front there is off street parking for one/two cars. s low maintenance garden being mainly paved with ll sides.