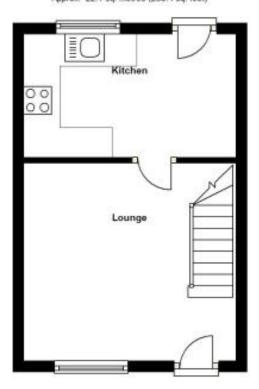

#### Rosehip Road, Morton, Bourne

This floorplan is for illustration purposes only and is not to scale. The position and size of doors, windows, appliances and other features are approximate.

Ground Floor

Two Bedroom Terraced House | Ideal First Home or Buy To Let Investment | UPVC Double Glazed Windows | Gas Central Heating | Driveway With Off-Road Parking | Council Tax Band A

|                                                                                                                                                                                                                                                                                                                                                                                                |  | Bathroom - h<br>panel bath w<br>radiator, airii  |
|------------------------------------------------------------------------------------------------------------------------------------------------------------------------------------------------------------------------------------------------------------------------------------------------------------------------------------------------------------------------------------------------|--|--------------------------------------------------|
|                                                                                                                                                                                                                                                                                                                                                                                                |  | Outside - To<br>To the rear is<br>fencing to all |
|                                                                                                                                                                                                                                                                                                                                                                                                |  | LOCAL AUT                                        |
|                                                                                                                                                                                                                                                                                                                                                                                                |  | <b>TENURE</b> Freehold                           |
|                                                                                                                                                                                                                                                                                                                                                                                                |  | COUNCIL TA                                       |
|                                                                                                                                                                                                                                                                                                                                                                                                |  | Α                                                |
|                                                                                                                                                                                                                                                                                                                                                                                                |  |                                                  |
|                                                                                                                                                                                                                                                                                                                                                                                                |  |                                                  |
|                                                                                                                                                                                                                                                                                                                                                                                                |  |                                                  |
|                                                                                                                                                                                                                                                                                                                                                                                                |  |                                                  |
| ACCOMMODATION                                                                                                                                                                                                                                                                                                                                                                                  |  |                                                  |
| <b>Lounge</b> - $12'4'' \times 10'4'' (3.76m \times 3.15m)$ with double glazed window to the front aspect, stairs off to first floor, radiator, understairs storage cupboard, TV point and door leading to.                                                                                                                                                                                    |  |                                                  |
| <b>Kitchen/Dining Room</b> - 12'4" x 8' (3.76m x 2.44m) fitted with a range of modern units comprising base and eye level units with worksurfaces and tiled splashbacks, stainless steel sink unit, integrated oven and hob, plumbing for washing machine, space for fridge freezer, laminate floor, double glazed window and door to the rear aspect, coving to ceiling, boiler supplying hot |  |                                                  |
| water and central heating.  First Floor Landing - with access to loft space.                                                                                                                                                                                                                                                                                                                   |  |                                                  |
| <b>Bedroom One</b> - 9'2" x 8'5" (2.8m x 2.57m) With two double glazed windows to the front aspect, laminate floor, radiator, built-in wardrobe.                                                                                                                                                                                                                                               |  |                                                  |
| <b>Bedroom Two</b> - 7'5" x 6'9" (2.26m x 2.06m) with double glazed window to the rear aspect, radiator.                                                                                                                                                                                                                                                                                       |  |                                                  |
|                                                                                                                                                                                                                                                                                                                                                                                                |  |                                                  |
|                                                                                                                                                                                                                                                                                                                                                                                                |  |                                                  |