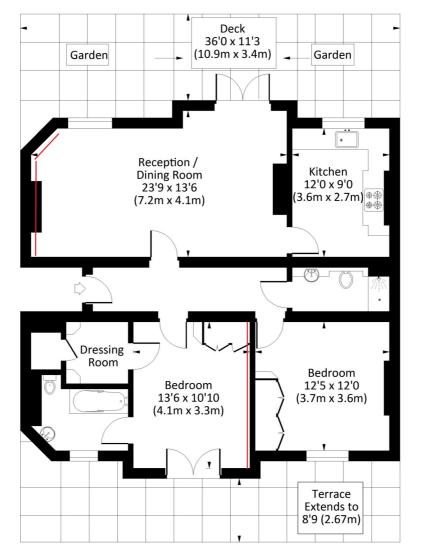

# WARWICK CHAMBERS, PATER STREET W8

Approx. gross internal area 1001 Sq Ft. / 93 Sq M.

#### **GROUND FLOOR**

All measurements are approximate and for illustration purposes only as defined by the RICS Code of Measuring Practice  $\otimes$  2014 Dowling Jones Design www.dowlingjones.com 020 7610 9933

This floorplan is for illustration purposes only and is not to scale. The position and size of doors, windows, appliances and other features are approximate.

Lease: 105 years remaining Ground Rent: TBC Service Charge: TBC Council tax band: F