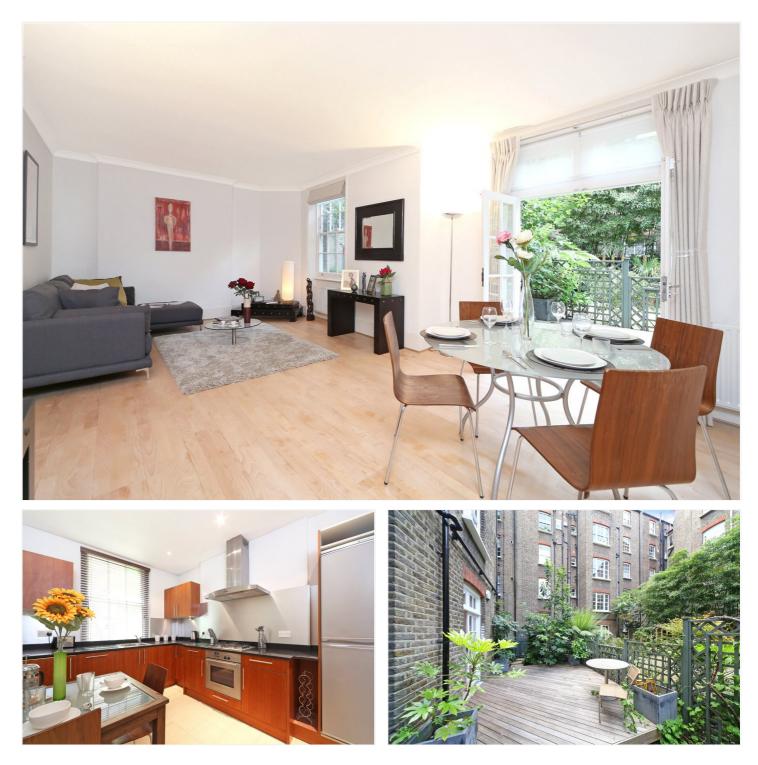

## **DESCRIPTION:**

A well-proportioned two bedroom flat situated on the raised ground floor of this popular red brick mansion block in Kensington. The property benefits from a generous reception room with space for dining, fully fitted kitchen, a master bedroom with dressing room and ensuite bathroom, second double bedroom, second bathroom and rear garden.

## **ACCOMMODATION:**

Two Bedrooms | Shower Room | En Suite Bathroom | Reception/Dining Room | Kitchen | Terrace | Garden

LOCAL AUTHORITY:

The Royal Borough of Kensington & Chelsea