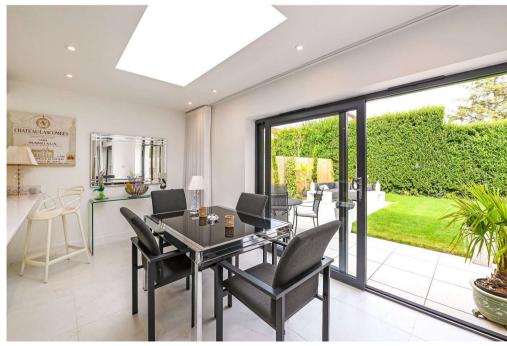

### Communal Areas & Outside

- Private parking, further parking area & visitor parking
- Fully landscaped private gardens & additional patio area
- Garage with electric and insulated door

#### Heating, Insulation & Comfort

- UPVC windows and French doors
- Underfloor heating throughout ground floor.