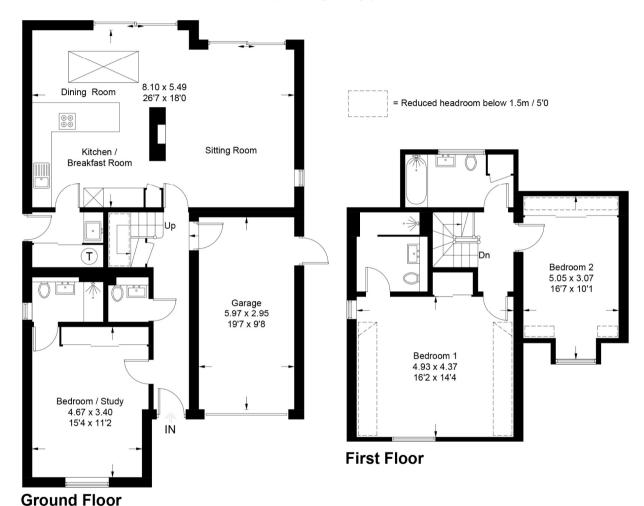

Set on a select development of only four properties, impeccably presented this home is a must see for those looking to move in and enjoy village living.

Sun filled interiors with a distinct seaside vibe elevate your mood the moment you step through the door. Our detailed floor plan gives the layout and room dimensions.

# Pebble Lane, BN12 5DP

Approximate Gross Internal Area = 156.2 sq m / 1681 sq ft (Including Garage)

# PRODUCED FOR WINKWORTH ESTATE AGENTS.

Whilst every attempt has been made to ensure the accuracy of the floorplan, measurements of doors, windows and rooms are approximate. These plans are for representation purposes only as defined by RICS Code of Measuring Practice and used as such by any prospective purchaser. Created by Emzo Marketing 2023.