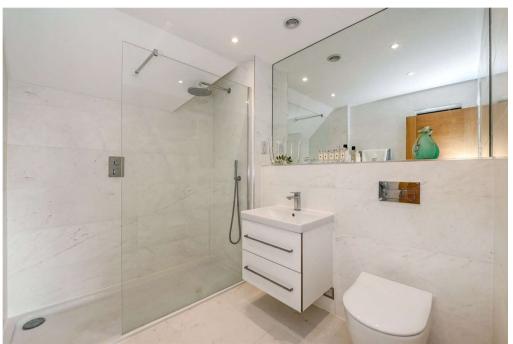

ound floor
- Feature staircase with glass and oak balustrade
- Feature s chimney breast with electric contemporary fire

### Kitchen

- Symphony Kitchens inclusive of:
- Stainless steel fan assisted double oven
- Extra combi oven (AEG)
- Induction hob, Butler sink, wine cooler
- Integrated extractor & dishwasher
- Bosch American fridge/freezer
- Complementary quartz worktop with upstands and splashback to hob.

## Security & peace of mind

- 10yr NHBC Buildmark Warranty
- Video doorbell

### Communal Areas & Outside

- Private parking, further parking area & visitor parking
- Fully landscaped private gardens & additional patio area
- Garage with electric and insulated door

#### Heating, Insulation & Comfort

- UPVC windows and French doors
- Underfloor heating throughout ground floor.









# Pebble Lane, BN12 5DP

Approximate Gross Internal Area = 156.2 sq m / 1681 sq ft (Including Garage)





# PRODUCED FOR WINKWORTH ESTATE AGENTS.

Whilst every attempt has been made to ensure the accuracy of the floorplan, measurements of doors, windows and rooms are approximate. These plans are for representation purposes only as defined by RICS Code of Measuring Practice and used as such by any prospective purchaser. Created by Emzo Marketing 2023.

Worthing | 01903 216219 | worthing@winkworth.co.uk