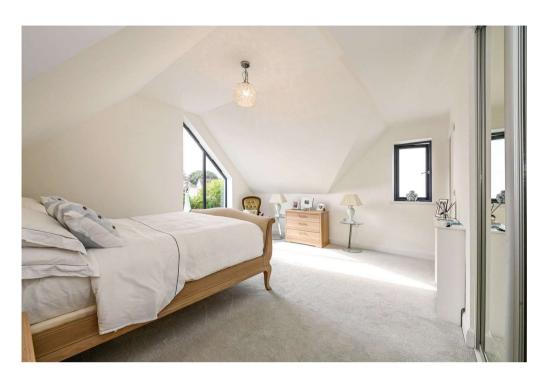

#### **Internal Finishes**

- Tiled Flooring throughout the ground floor
- Carpets to bedrooms
- Oak internal doors
- Built in wardrobes to bedrooms including ground floor
- Feature staircase with glass and oak balustrade
- Feature s chimney breast with electric contemporary fire