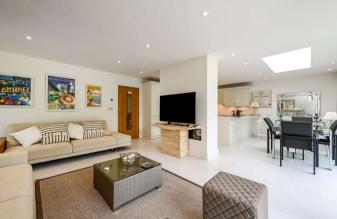

#### **Internal Finishes**

- Tiled Flooring throughout the ground floor
- Carpets to bedrooms
- Oak internal doors
- Built in wardrobes to bedrooms including ground floor
- Feature staircase with glass and oak balustrade
- Feature s chimney breast with electric contemporary fire