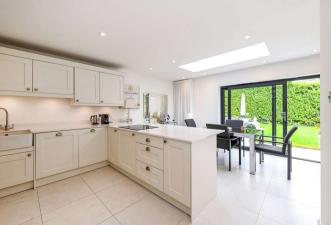

### Kitchen

- Symphony Kitchens inclusive of:
- Stainless steel fan assisted double oven
- Extra combi oven (AEG)
- Induction hob, Butler sink, wine cooler
- Integrated extractor & dishwasher
- Bosch American fridge/freezer
- Complementary quartz worktop with upstands and splashback to hob.