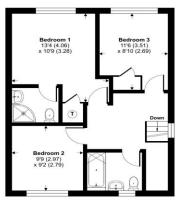

### **AT A GLANCE**

1070 Squre feet/ 99 square metres

3 bedrooms

En-suite

Double garage

Living room

Dining room

Downstairs cloakroom

#### Clarendon Gardens, Newbury, RG14

Approximate Area = 1070 sq ft / 99.4 sq m Garage = 439 sq ft / 40.7 sq m Total = 1509 sq ft / 140.1 sq m For identification only - Not to scale

D FLOOR

FIRST FLOOR

International Property Measurement Standards (IPMS2 Residential). © ntchecom 2023 Produced for Winkworth. REF: 979506