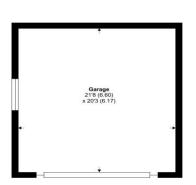

### **AT A GLANCE**

1070 Squre feet/ 99 square metres

3 bedrooms

En-suite

Double garage

Living room

Dining room

Downstairs cloakroom

#### Clarendon Gardens, Newbury, RG14

Approximate Area = 1070 sq ft / 99.4 sq m Garage = 439 sq ft / 40.7 sq m Total = 1509 sq ft / 140.1 sq m For identification only - Not to scale

D FLOOR

FIRST FLOOR

International Property Measurement Standards (IPMS2 Residential). © ntchecom 2023 Produced for Winkworth. REF: 979506