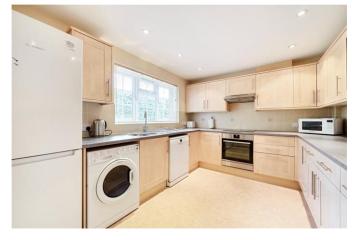

The ground floor takes you through to the bright and airy living room where the French doors let in plenty of natural light. This floor also comes equipped with separate dining room, kitchen and downstairs toilet. The ground floor benefits from under floor heating.

### **AT A GLANCE**

1070 Squre feet/ 99 square metres

3 bedrooms

En-suite

Double garage

Living room

Dining room

Downstairs cloakroom