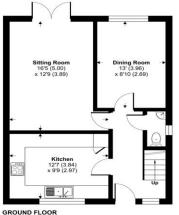

The ground floor takes you through to the bright and airy living room where the French doors let in plenty of natural light. This floor also comes equipped with separate dining room, kitchen and downstairs toilet. The ground floor benefits from under floor heating.

### **AT A GLANCE**

1070 Squre feet/ 99 square metres

3 bedrooms

En-suite

Double garage

Living room

Dining room

Downstairs cloakroom

#### Clarendon Gardens, Newbury, RG14

Approximate Area = 1070 sq ft / 99.4 sq m Garage = 439 sq ft / 40.7 sq m Total = 1509 sq ft / 140.1 sq m For identification only - Not to scale

D FLOOR

FIRST FLOOR

International Property Measurement Standards (IPMS2 Residential). © ntchecom 2023 Produced for Winkworth. REF: 979506