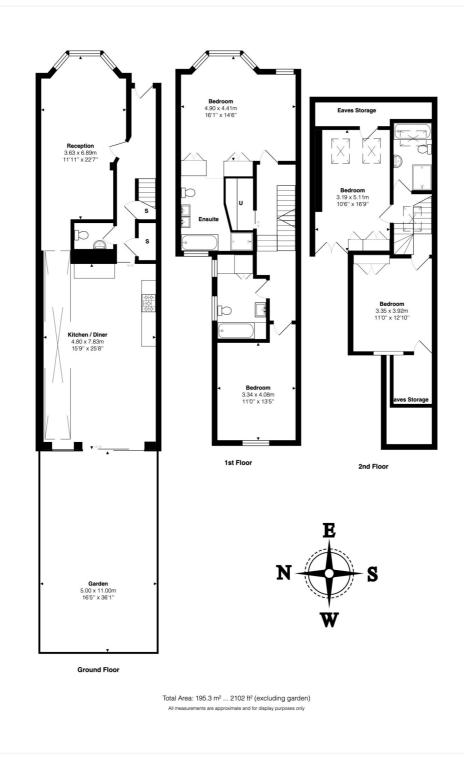

Winkworth

**DESCRIPTION:** This stunning family home has accommodation arranged over three floors, measuring 2102 sq. ft. including a very large loft conversion that has two double bedrooms serviced by a separate bathroom. On the first floor, towards the front of the building, buyers will find a luxurious master suite that has full width fitted wardrobes hiding a secret en-suite with double sink and separate bath and shower units. There is also a further double bedroom on this floor (making four in total) and a family bathroom towards the rear. The ground floor has been extended into the side return all the way to the party wall which creates a superb kitchen diner with space for cooking and eating. This all leads onto a private west facing garden. Further benefits include a downstairs WC, a lovely reception room with three part bay window which is not looking directly onto other properties, and a cleverly designed utility

room on the first floor. The property is in excellent condition throughout, ready for the next owners to enjoy.

Winkworth

This floorplan is for illustration purposes only and is not to scale. The position and size of doors, windows, appliances and other features are approximate.