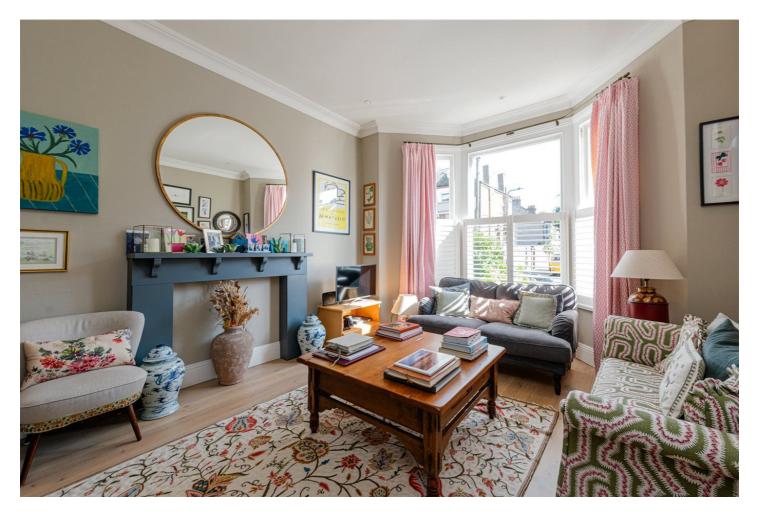

Winkworth

**DESCRIPTION:** This stunning family home has accommodation arranged over three floors, measuring 2102 sq. ft. including a very large loft conversion that has two double bedrooms serviced by a separate bathroom. On the first floor, towards the front of the building, buyers will find a luxurious master suite that has full width fitted wardrobes hiding a secret en-suite with double sink and separate bath and shower units. There is also a further double bedroom on this floor (making four in total) and a family bathroom towards the rear. The ground floor has been extended into the side return all the way to the party wall which creates a superb kitchen diner with space for cooking and eating. This all leads onto a private west facing garden. Further benefits include a downstairs WC, a lovely reception room with three part bay window which is not looking directly onto other properties, and a cleverly designed utility