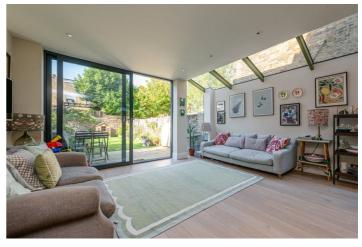

Winkworth

**DESCRIPTION:** This stunning family home has accommodation arranged over three floors, measuring 2102 sq. ft. including a very large loft conversion that has two double bedrooms serviced by a separate bathroom. On the first floor, towards the front of the building, buyers will find a luxurious master suite that has full width fitted wardrobes hiding a secret en-suite with double sink and separate bath and shower units. There is also a further double bedroom on this floor (making four in total) and a family bathroom towards the rear. The ground floor has been extended into the side return all the way to the party wall which creates a superb kitchen diner with space for cooking and eating. This all leads onto a private west facing garden. Further benefits include a downstairs WC, a lovely reception room with three part bay window which is not looking directly onto other properties, and a cleverly designed utility