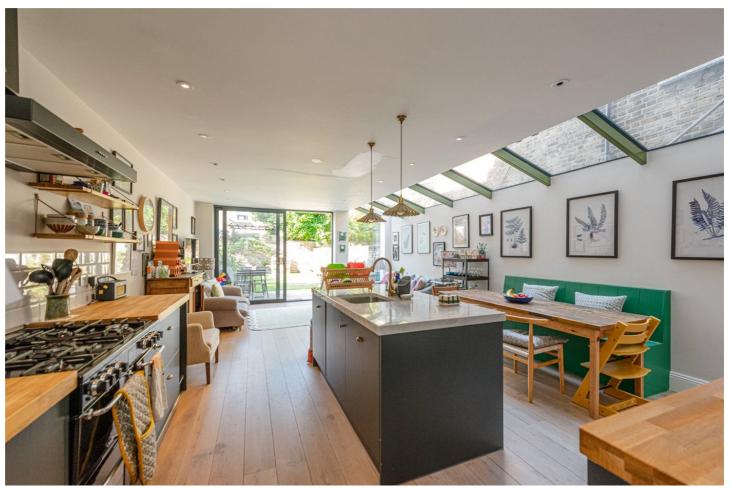

Winkworth

**DESCRIPTION:** This stunning family home has accommodation arranged over three floors, measuring 2102 sq. ft. including a very large loft conversion that has two double bedrooms serviced by a separate bathroom. On the first floor, towards the front of the building, buyers will find a luxurious master suite that has full width fitted wardrobes hiding a secret en-suite with double sink and separate bath and shower units. There is also a further double bedroom on this floor (making four in total) and a family bathroom towards the rear. The ground floor has been extended into the side return all the way to the party wall which creates a superb kitchen diner with space for cooking and eating. This all leads onto a private west facing garden. Further benefits include a downstairs WC, a lovely reception room with three part bay window which is not looking directly onto other properties, and a cleverly designed utility