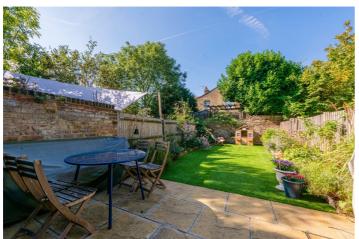

Winkworth

**DESCRIPTION:** This stunning family home has accommodation arranged over three floors, measuring 2102 sq. ft. including a very large loft conversion that has two double bedrooms serviced by a separate bathroom. On the first floor, towards the front of the building, buyers will find a luxurious master suite that has full width fitted wardrobes hiding a secret en-suite with double sink and separate bath and shower units. There is also a further double bedroom on this floor (making four in total) and a family bathroom towards the rear. The ground floor has been extended into the side return all the way to the party wall which creates a superb kitchen diner with space for cooking and eating. This all leads onto a private west facing garden. Further benefits include a downstairs WC, a lovely reception room with three part bay window which is not looking directly onto other properties, and a cleverly designed utility