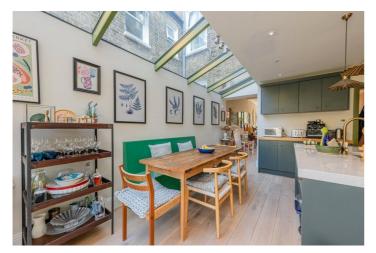

Winkworth

**DESCRIPTION:** This stunning family home has accommodation arranged over three floors, measuring 2102 sq. ft. including a very large loft conversion that has two double bedrooms serviced by a separate bathroom. On the first floor, towards the front of the building, buyers will find a luxurious master suite that has full width fitted wardrobes hiding a secret en-suite with double sink and separate bath and shower units. There is also a further double bedroom on this floor (making four in total) and a family bathroom towards the rear. The ground floor has been extended into the side return all the way to the party wall which creates a superb kitchen diner with space for cooking and eating. This all leads onto a private west facing garden. Further benefits include a downstairs WC, a lovely reception room with three part bay window which is not looking directly onto other properties, and a cleverly designed utility