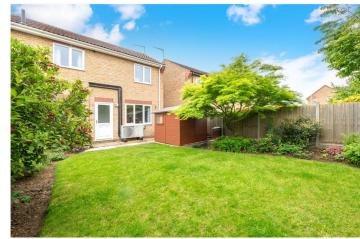

To the first floor, there are Two Double Bedrooms and a wellproportioned Third Single Bedroom. There is also a majority tiled white three piece suite Family Bathroom with a p-shape bath and shower.

Outside, to the front of the property, there is a tarmac driveway offering off street parking and a small lawned area. The rear garden is fully enclosed, principally laid to lawn with numerous plants and shrubs, along with a paved patio area, garden shed, outside tap and side gate.