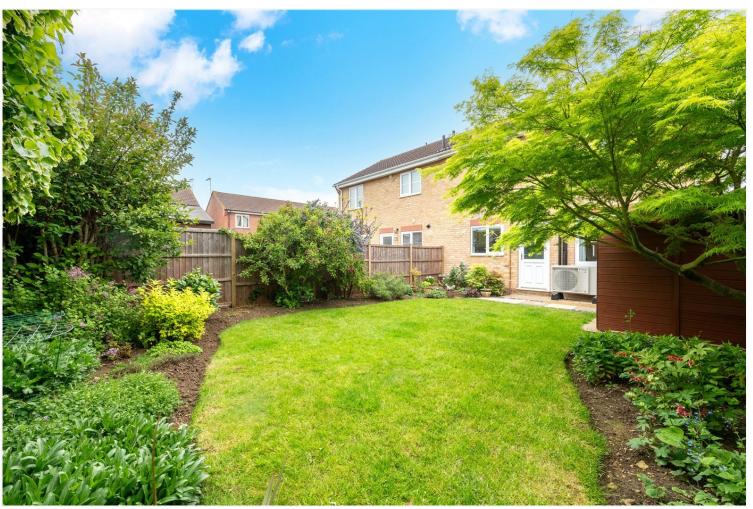

To the first floor, there are Two Double Bedrooms and a wellproportioned Third Single Bedroom. There is also a majority tiled white three piece suite Family Bathroom with a p-shape bath and shower.

Outside, to the front of the property, there is a tarmac driveway offering off street parking and a small lawned area. The rear garden is fully enclosed, principally laid to lawn with numerous plants and shrubs, along with a paved patio area, garden shed, outside tap and side gate.