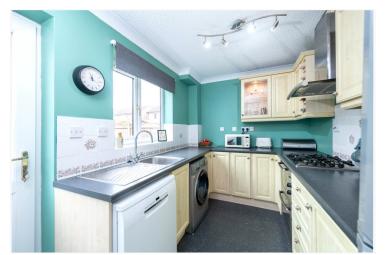

## **ACCOMMODATION**

**Entrance Porch** 

**Lounge/Diner** - 20'4" x 12'4" (6.2m x 3.76m)

**Kitchen** - 11'10" x 7'3" (3.6m x 2.2m)

Family Room/Bedroom Four  $-16'5" \times 8'6" (5m \times 2.6m)$ 

**Bedroom One** - 12'9" x 9'1" (3.89m x 2.77m)