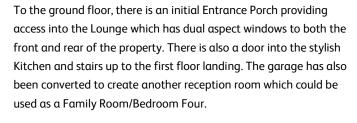

4 Hawthorn Drive, Sleaford, Lincolnshire, NG34 7GZ

## £220,000 Freehold

This immaculately presented Three Bedroom Semi-Detached Family Home is situated in the ever desirable 'Southfields' estate in Sleaford.

The current owners have made numerous changes recently including new UPVC windows throughout with a new UPVC back door and a newly fitted composite front door. The vendors have also recently installed an air source heat pump with the addition of new radiators and plumbing system throughout which has brought their electric bills down considerably.

THREE BEDROOM FAMILY HOME | POPULAR 'SOUTHFIELDS' ESTATE | DRIVEWAY | IMMACULATELY PRESENTED | NEWLY INSTALLED UPVC WINDOWS THROUGHOUT | AIR SOURCE HEAT PUMP | STYLISH KITCHEN | MODERN DECOR | GARAGE CONVERSION INTO FAMILY ROOM













To the first floor, there are Two Double Bedrooms and a wellproportioned Third Single Bedroom. There is also a majority tiled white three piece suite Family Bathroom with a p-shape bath and shower.

Outside, to the front of the property, there is a tarmac driveway offering off street parking and a small lawned area. The rear garden is fully enclosed, principally laid to lawn with numerous plants and shrubs, along with a paved patio area, garden shed, outside tap and side gate.

## **ACCOMMODATION**

**Entrance Porch** 

**Lounge/Diner** - 20'4" x 12'4" (6.2m x 3.76m)

**Kitchen** - 11'10" x 7'3" (3.6m x 2.2m)

Family Room/Bedroom Four  $-16'5" \times 8'6" (5m \times 2.6m)$ 

**Bedroom One** - 12'9" x 9'1" (3.89m x 2.77m)

**Bedroom Two** - 12'9" x 8'6" (3.89m x 2.6m)

**Bedroom Three** -