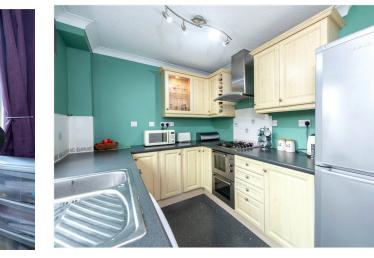

## **ACCOMMODATION**

**Entrance Porch** 

**Lounge/Diner** - 20'4" x 12'4" (6.2m x 3.76m)

**Kitchen** - 11'10" x 7'3" (3.6m x 2.2m)

Family Room/Bedroom Four  $-16'5" \times 8'6" (5m \times 2.6m)$ 

**Bedroom One** - 12'9" x 9'1" (3.89m x 2.77m)