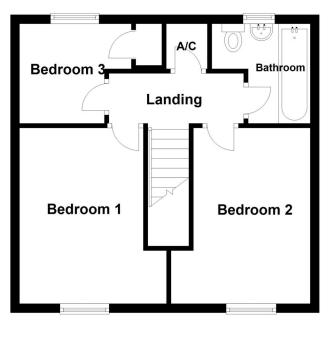

To the first floor, there are Two Double Bedrooms and a wellproportioned Third Single Bedroom. There is also a majority tiled white three piece suite Family Bathroom with a p-shape bath and shower.

Outside, to the front of the property, there is a tarmac driveway offering off street parking and a small lawned area. The rear garden is fully enclosed, principally laid to lawn with numerous plants and shrubs, along with a paved patio area, garden shed, outside tap and side gate.

## **ACCOMMODATION**

**Entrance Porch** 

**Lounge/Diner** - 20'4" x 12'4" (6.2m x 3.76m)

**Kitchen** - 11'10" x 7'3" (3.6m x 2.2m)

Family Room/Bedroom Four  $-16'5" \times 8'6" (5m \times 2.6m)$ 

**Bedroom One** - 12'9" x 9'1" (3.89m x 2.77m)

**Bedroom Two** - 12'9" x 8'6" (3.89m x 2.6m)

**Bedroom Three** - 9' x 7'3" (2.74m x 2.2m)

**Family Bathroom** 