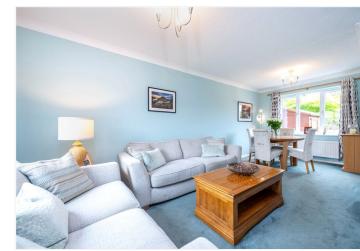

## **ACCOMMODATION**

**Entrance Porch** 

**Lounge/Diner** - 20'4" x 12'4" (6.2m x 3.76m)

**Kitchen** - 11'10" x 7'3" (3.6m x 2.2m)

Family Room/Bedroom Four  $-16'5" \times 8'6" (5m \times 2.6m)$ 

**Bedroom One** - 12'9" x 9'1" (3.89m x 2.77m)