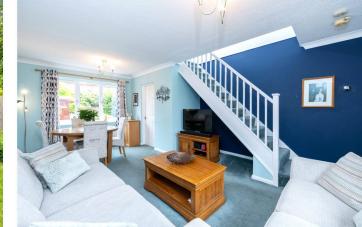

## **ACCOMMODATION**

**Entrance Porch** 

**Lounge/Diner** - 20'4" x 12'4" (6.2m x 3.76m)

**Kitchen** - 11'10" x 7'3" (3.6m x 2.2m)

Family Room/Bedroom Four  $-16'5" \times 8'6" (5m \times 2.6m)$ 

**Bedroom One** - 12'9" x 9'1" (3.89m x 2.77m)