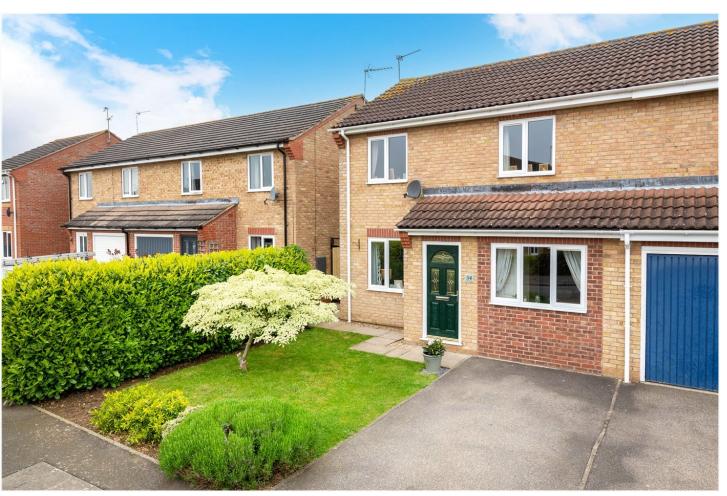

## 54 Hawthorn Drive, Sleaford, Lincolnshire, NG34 7GZ

To the first floor, there are Two Double Bedrooms and a wellproportioned Third Single Bedroom. There is also a majority tiled white three piece suite Family Bathroom with a p-shape bath and shower.

Outside, to the front of the property, there is a tarmac driveway offering off street parking and a small lawned area. The rear garden is fully enclosed, principally laid to lawn with numerous plants and shrubs, along with a paved patio area, garden shed, outside tap and side gate.