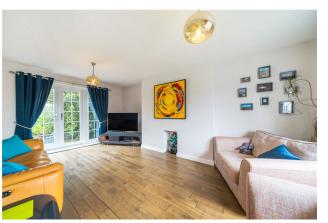

## \*\*CLOSED CHAIN\*\*

As you enter the home you have the main hallway. The living room is large in size and is dual aspect, ensuring it's flooded with natural light. The kitchen/diner had been opened up by previous owners to create a brilliant open space, perfect for families or hosting. The kitchen is very modern and has integrated appliances. There is also the bonus of a downstairs cloakroom.