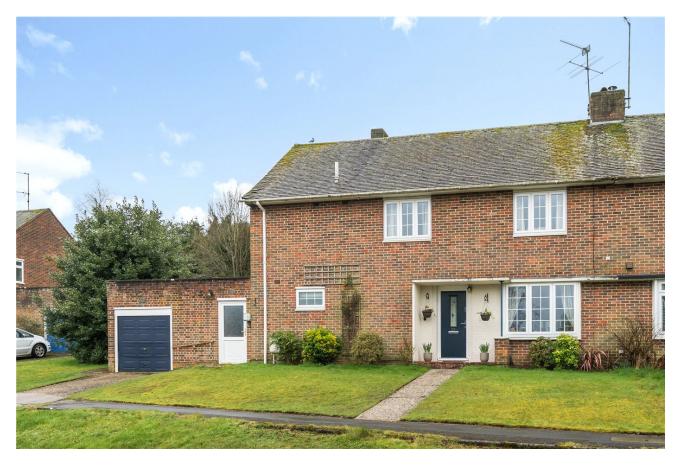

# 29 THREE ACRE ROAD

NEWBURY BERKSHIRE RG14 7AW

A fantastic four bedroom family home situated within St. Barts school catchment, offering a generous south facing garden, off street parking, garage and a well-built garden office with heating and electric.

To the side of the property is some sheltered, great extra storage space. This sits between the house and the garage. The garage is a standard single garage.

To the rear of the property is a very generous south facing garden. There is a patioed area with seating, perfect for alfresco dining. The rest of the garden is mainly laid to lawn. The current sellers have added the fantastic addition of a garden office. This space is fitted with heating and electricity, ensuring comfort whilst working from home.

## **SITUATION**

The property is located within a highly soughtafter area, close to Newbury Town Centre and within St. Barts School catchment. Three Acre Road is a super road in a very popular location.