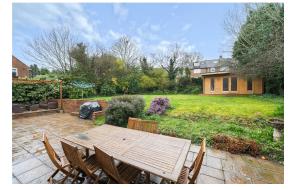

To the side of the property is some sheltered, great extra storage space. This sits between the house and the garage. The garage is a standard single garage.

To the rear of the property is a very generous south facing garden. There is a patioed area with seating, perfect for alfresco dining. The rest of the garden is mainly laid to lawn. The current sellers have added the fantastic addition of a garden office. This space is fitted with heating and electricity, ensuring comfort whilst working from home.