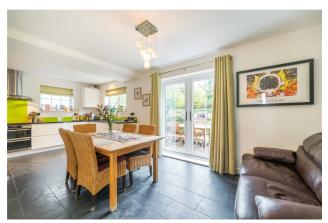

## \*\*CLOSED CHAIN\*\*

As you enter the home you have the main hallway. The living room is large in size and is dual aspect, ensuring it's flooded with natural light. The kitchen/diner had been opened up by previous owners to create a brilliant open space, perfect for families or hosting. The kitchen is very modern and has integrated appliances. There is also the bonus of a downstairs cloakroom.