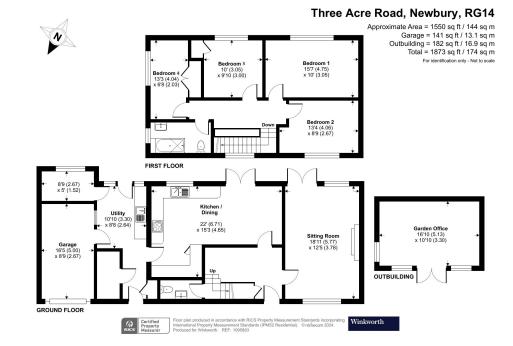

Upstairs are four double bedrooms. The master has large fitted wardrobes, added by the current owners. The family bathroom is extremely modern featuring neutral tiling and a waterfall shower over the bath.

To the side of the property is some sheltered, great extra storage space. This sits between the house and the garage. The garage is a standard single garage.

To the rear of the property is a very generous south facing garden. There is a patioed area with seating, perfect for alfresco dining. The rest of the garden is mainly laid to lawn. The current sellers have added the fantastic addition of a garden office. This space is fitted with heating and electricity, ensuring comfort whilst working from home.

## **AT A GLANCE**

- Living Room
- Open Kitchen/Dining Room
- Cloakroom
- Four Double Bedrooms
- Family Bathroom
- Garage
- Large South Facing Garden
- Closed Chain