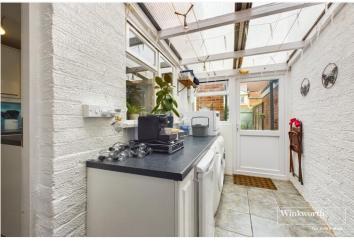

#### **DESCRIPTION:**

A superb well-presented Victorian terrace situated in this quiet no through road, within easy walking distance of the town centre and the train station, as well as offering excellent access to Green Park and the M4 at J11 via Rose Kiln Lane (A33). The property has been updated in recent years and offers a wealth of charm and character to include feature fireplaces, stripped wood floor boards, new carpets, wall panelling, double glazed sash windows and a newly fitted boiler. Internally comprising two formal reception rooms, kitchen with built in fridge, standalone cooker, separate utility/lean to where there is plumbing and space for a washing machine, dryer and table top dishwasher, bathroom, whilst to the first floor the master bedroom has an en-suite dressing room and a further double bedroom to the front. To the rear of the property there is a low maintenance terraced garden. Reading train station provides access to London Paddington in just over 20 minutes and is on London's tube network with Crossrail and the Elizabeth Line. This lovely home in this great location will make an excellent first time or investment purchase.