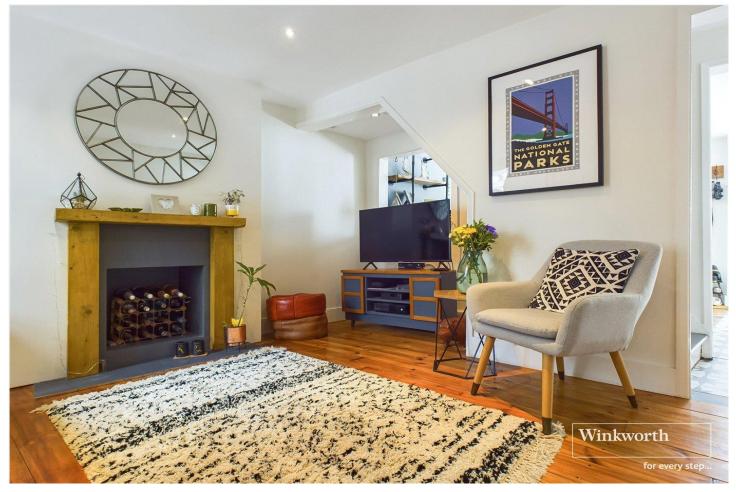

#### **DESCRIPTION:**

A superb well-presented Victorian terrace situated in this quiet no through road, within easy walking distance of the town centre and the train station, as well as offering excellent access to Green Park and the M4 at J11 via Rose Kiln Lane (A33). The property has been updated in recent years and offers a wealth of charm and character to include feature fireplaces, stripped wood floor boards, new carpets, wall panelling, double glazed sash windows and a newly fitted boiler. Internally comprising two formal reception rooms, kitchen with built in fridge, standalone cooker, separate utility/lean to where there is plumbing and space for a washing machine, dryer and table top dishwasher, bathroom, whilst to the first floor the master bedroom has an en-suite dressing room and a further double bedroom to the front. To the rear of the property there is a low maintenance terraced garden. Reading train station provides access to London Paddington in just over 20 minutes and is on London's tube network with Crossrail and the Elizabeth Line. This lovely home in this great location will make an excellent first time or investment purchase.