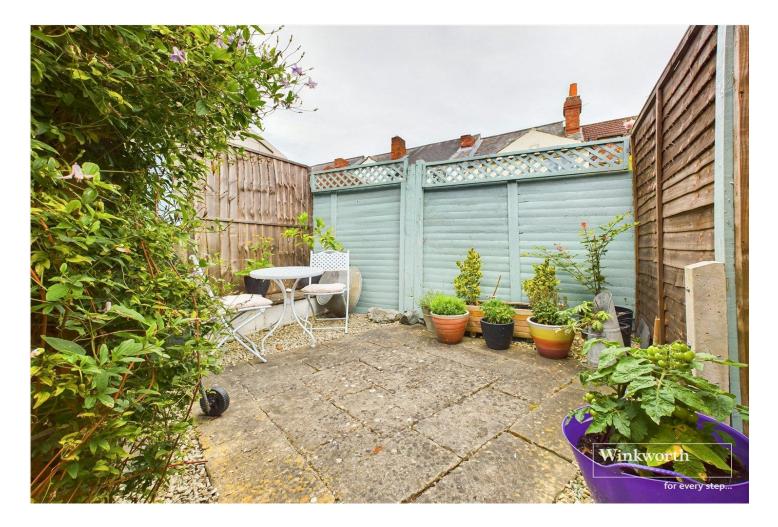

#### **DESCRIPTION:**

A superb well-presented Victorian terrace situated in this quiet no through road, within easy walking distance of the town centre and the train station, as well as offering excellent access to Green Park and the M4 at J11 via Rose Kiln Lane (A33). The property has been updated in recent years and offers a wealth of charm and character to include feature fireplaces, stripped wood floor boards, new carpets, wall panelling, double glazed sash windows and a newly fitted boiler. Internally comprising two formal reception rooms, kitchen with built in fridge, standalone cooker, separate utility/lean to where there is plumbing and space for a washing machine, dryer and table top dishwasher, bathroom, whilst to the first floor the master bedroom has an en-suite dressing room and a further double bedroom to the front. To the rear of the property there is a low maintenance terraced garden. Reading train station provides access to London Paddington in just over 20 minutes and is on London's tube network with Crossrail and the Elizabeth Line. This lovely home in this great location will make an excellent first time or investment purchase.