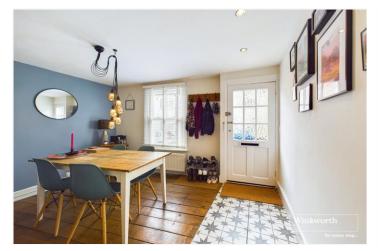

#### **DESCRIPTION:**

A superb well-presented Victorian terrace situated in this quiet no through road, within easy walking distance of the town centre and the train station, as well as offering excellent access to Green Park and the M4 at J11 via Rose Kiln Lane (A33). The property has been updated in recent years and offers a wealth of charm and character to include feature fireplaces, stripped wood floor boards, new carpets, wall panelling, double glazed sash windows and a newly fitted boiler. Internally comprising two formal reception rooms, kitchen with built in fridge, standalone cooker, separate utility/lean to where there is plumbing and space for a washing machine, dryer and table top dishwasher, bathroom, whilst to the first floor the master bedroom has an en-suite dressing room and a further double bedroom to the front. To the rear of the property there is a low maintenance terraced garden. Reading train station provides access to London Paddington in just over 20 minutes and is on London's tube network with Crossrail and the Elizabeth Line. This lovely home in this great location will make an excellent first time or investment purchase.