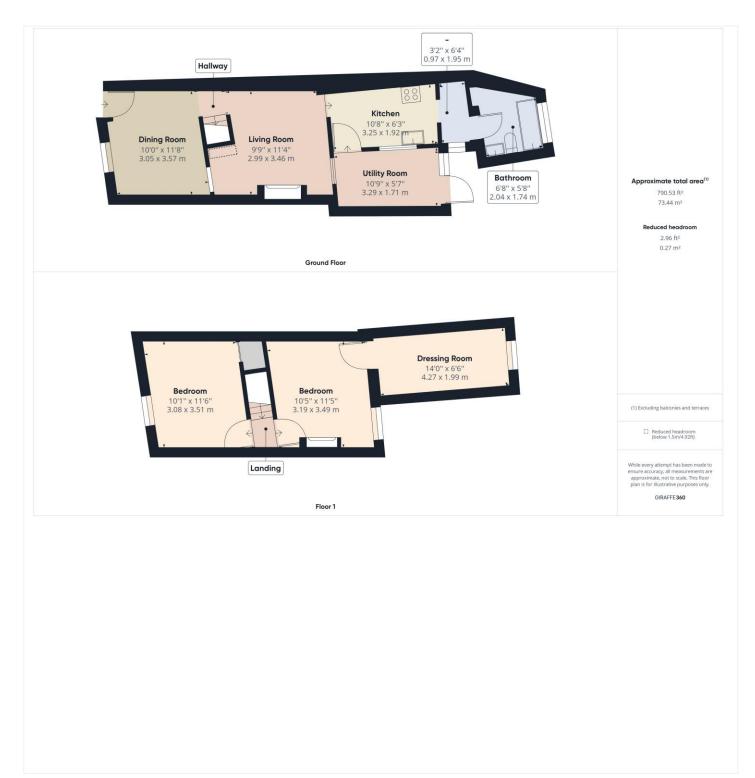

#### **DESCRIPTION:**

A superb well-presented Victorian terrace situated in this quiet no through road, within easy walking distance of the town centre and the train station, as well as offering excellent access to Green Park and the M4 at J11 via Rose Kiln Lane (A33). The property has been updated in recent years and offers a wealth of charm and character to include feature fireplaces, stripped wood floor boards, new carpets, wall panelling, double glazed sash windows and a newly fitted boiler. Internally comprising two formal reception rooms, kitchen with built in fridge, standalone cooker, separate utility/lean to where there is plumbing and space for a washing machine, dryer and table top dishwasher, bathroom, whilst to the first floor the master bedroom has an en-suite dressing room and a further double bedroom to the front. To the rear of the property there is a low maintenance terraced garden. Reading train station provides access to London Paddington in just over 20 minutes and is on London's tube network with Crossrail and the Elizabeth Line. This lovely home in this great location will make an excellent first time or investment purchase.

#### AT A GLANCE

- 2 + 1 Victorian Terrace
- Sought-After Road
- Two Reception Rooms
- Two Double Bedrooms
- Master Bedroom En-Suite Dressing Room
- Bathroom
- Kitchen & Utility/Lean To
- Walk to Shops and The Train Station
- Council Tax Band B

This floorplan is for illustration purposes only and is not to scale. The position and size of doors, windows, appliances and other features are approximate.

Winkworth

Reading | 0118 4022 300 | reading@winkworth.co.uk