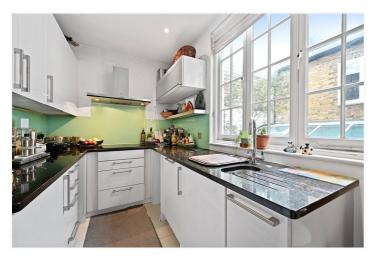

# **DESCRIPTION:**

A charming three bedroom Victorian terraced house with patio garden and roof terrace. Accommodation consists of a larger than average double reception, modern kitchen, principal bedroom with en suite bathroom, two further double bedrooms, shower room/WC, utility room/study, patio garden and south facing roof terrace.

#### **ACCOMMODATION:**

Entrance Hall | Double Reception Room | Kitchen | Principal Bedroom With En Suite Bathroom | Two Further Double Bedrooms | Shower Room/WC | Utility Room/Study | Patio Garden | South Facing Roof Terrace