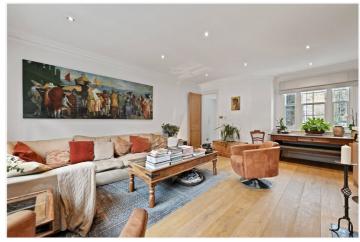

# **DESCRIPTION:**

A charming three bedroom Victorian terraced house with patio garden and roof terrace. Accommodation consists of a larger than average double reception, modern kitchen, principal bedroom with en suite bathroom, two further double bedrooms, shower room/WC, utility room/study, patio garden and south facing roof terrace.

#### **ACCOMMODATION:**

Entrance Hall | Double Reception Room | Kitchen | Principal Bedroom With En Suite Bathroom | Two Further Double Bedrooms | Shower Room/WC | Utility Room/Study | Patio Garden | South Facing Roof Terrace