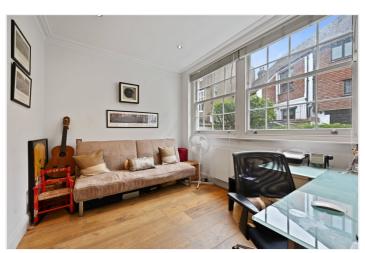

# **DESCRIPTION:**

A charming three bedroom Victorian terraced house with patio garden and roof terrace. Accommodation consists of a larger than average double reception, modern kitchen, principal bedroom with en suite bathroom, two further double bedrooms, shower room/WC, utility room/study, patio garden and south facing roof terrace.

#### **ACCOMMODATION:**

Entrance Hall | Double Reception Room | Kitchen | Principal Bedroom With En Suite Bathroom | Two Further Double Bedrooms | Shower Room/WC | Utility Room/Study | Patio Garden | South Facing Roof Terrace