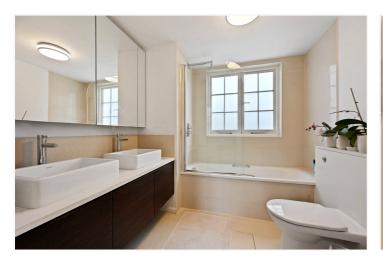

# **DESCRIPTION:**

A charming three bedroom Victorian terraced house with patio garden and roof terrace. Accommodation consists of a larger than average double reception, modern kitchen, principal bedroom with en suite bathroom, two further double bedrooms, shower room/WC, utility room/study, patio garden and south facing roof terrace.

#### **ACCOMMODATION:**

Entrance Hall | Double Reception Room | Kitchen | Principal Bedroom With En Suite Bathroom | Two Further Double Bedrooms | Shower Room/WC | Utility Room/Study | Patio Garden | South Facing Roof Terrace