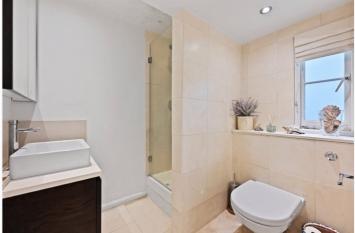

# **DESCRIPTION:**

A charming three bedroom Victorian terraced house with patio garden and roof terrace. Accommodation consists of a larger than average double reception, modern kitchen, principal bedroom with en suite bathroom, two further double bedrooms, shower room/WC, utility room/study, patio garden and south facing roof terrace.

#### **ACCOMMODATION:**

Entrance Hall | Double Reception Room | Kitchen | Principal Bedroom With En Suite Bathroom | Two Further Double Bedrooms | Shower Room/WC | Utility Room/Study | Patio Garden | South Facing Roof Terrace