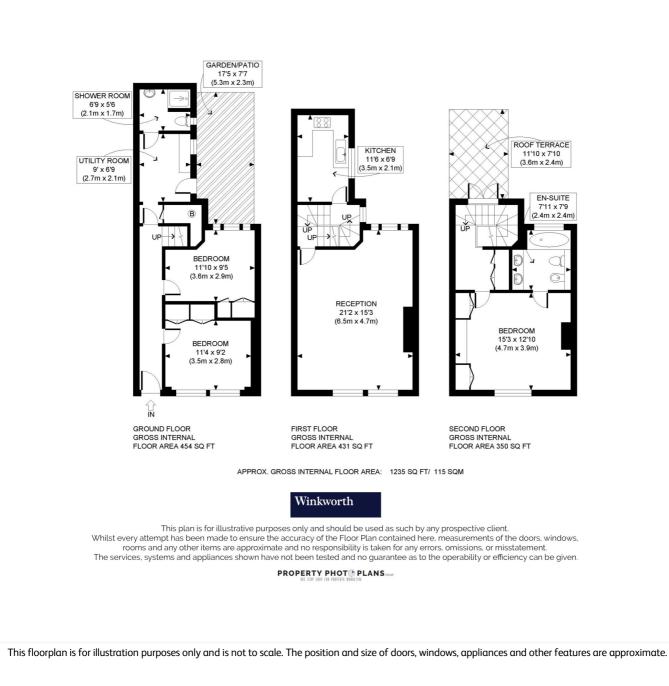

# **DESCRIPTION:**

A charming three bedroom Victorian terraced house with patio garden and roof terrace. Accommodation consists of a larger than average double reception, modern kitchen, principal bedroom with en suite bathroom, two further double bedrooms, shower room/WC, utility room/study, patio garden and south facing roof terrace.

#### **ACCOMMODATION:**

Entrance Hall | Double Reception Room | Kitchen | Principal Bedroom With En Suite Bathroom | Two Further Double Bedrooms | Shower Room/WC | Utility Room/Study | Patio Garden | South Facing Roof Terrace