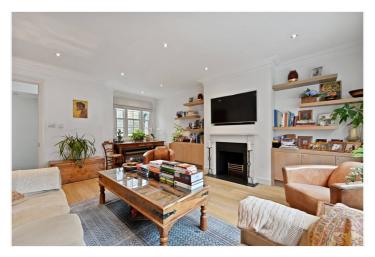

# **DESCRIPTION:**

A charming three bedroom Victorian terraced house with patio garden and roof terrace. Accommodation consists of a larger than average double reception, modern kitchen, principal bedroom with en suite bathroom, two further double bedrooms, shower room/WC, utility room/study, patio garden and south facing roof terrace.

#### **ACCOMMODATION:**

Entrance Hall | Double Reception Room | Kitchen | Principal Bedroom With En Suite Bathroom | Two Further Double Bedrooms | Shower Room/WC | Utility Room/Study | Patio Garden | South Facing Roof Terrace