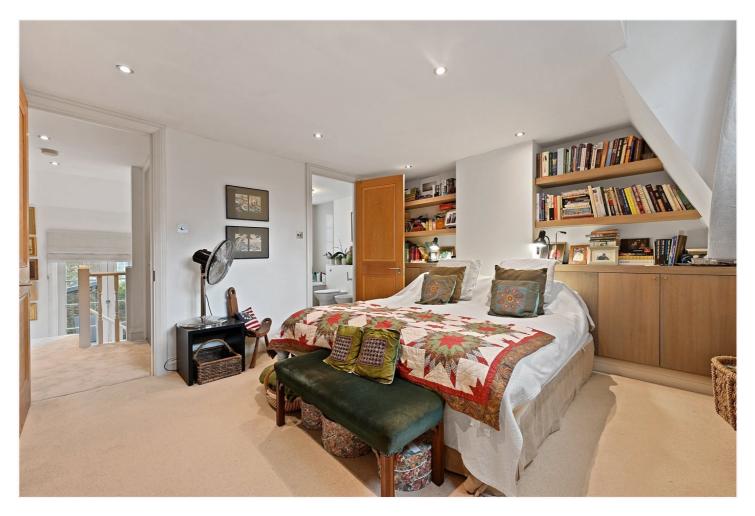

# **DESCRIPTION:**

A charming three bedroom Victorian terraced house with patio garden and roof terrace. Accommodation consists of a larger than average double reception, modern kitchen, principal bedroom with en suite bathroom, two further double bedrooms, shower room/WC, utility room/study, patio garden and south facing roof terrace.

#### **ACCOMMODATION:**

Entrance Hall | Double Reception Room | Kitchen | Principal Bedroom With En Suite Bathroom | Two Further Double Bedrooms | Shower Room/WC | Utility Room/Study | Patio Garden | South Facing Roof Terrace