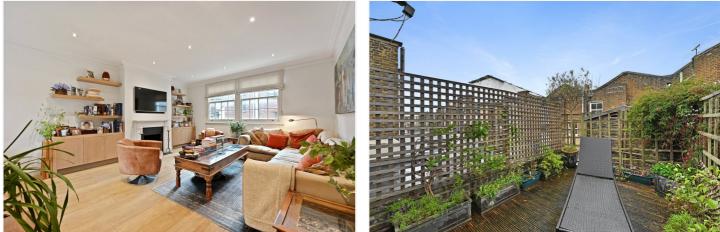

# **DESCRIPTION:**

A charming three bedroom Victorian terraced house with patio garden and roof terrace. Accommodation consists of a larger than average double reception, modern kitchen, principal bedroom with en suite bathroom, two further double bedrooms, shower room/WC, utility room/study, patio garden and south facing roof terrace.

#### **ACCOMMODATION:**

Entrance Hall | Double Reception Room | Kitchen | Principal Bedroom With En Suite Bathroom | Two Further Double Bedrooms | Shower Room/WC | Utility Room/Study | Patio Garden | South Facing Roof Terrace