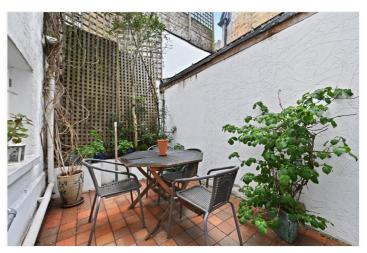

# **DESCRIPTION:**

A charming three bedroom Victorian terraced house with patio garden and roof terrace. Accommodation consists of a larger than average double reception, modern kitchen, principal bedroom with en suite bathroom, two further double bedrooms, shower room/WC, utility room/study, patio garden and south facing roof terrace.

#### **ACCOMMODATION:**

Entrance Hall | Double Reception Room | Kitchen | Principal Bedroom With En Suite Bathroom | Two Further Double Bedrooms | Shower Room/WC | Utility Room/Study | Patio Garden | South Facing Roof Terrace