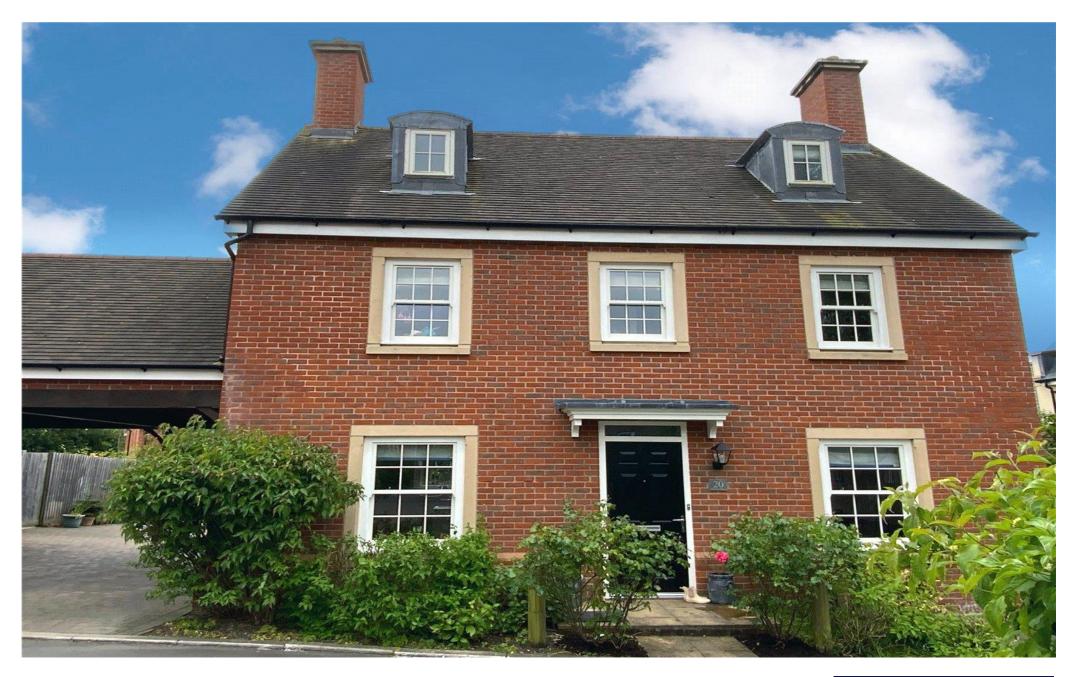

## WHATLEY DRIVE, PEWSEY, SN9 5AR

This four bedroom family home was built in 2014 and is situated close to all local amenities in the charming village of Pewsey.

Extremely well presented three storey family home comprising entrance hall, cloakroom, sitting room with double doors leading into the garden, good sized kitchen/breakfast room with a range of modern units including integrated dishwasher, fridge/freezer, electric hob and oven useful utility room allowing access to the rear garden.

The property is situated in a private road with carport providing parking for three cars and fully enclosed rear garden, laid mainly to lawn with patio area and summerhouse.

At a Glance

- 4 Bedrooms
- Sitting Room
- Cloakroom
- Kitchen/Breakfast Room
- Utility Room
- Family Bathroom
- Master Bedroom with En-Suite
- Enclosed Rear Garden with Summerhouse
- Carport with parking for three Cars