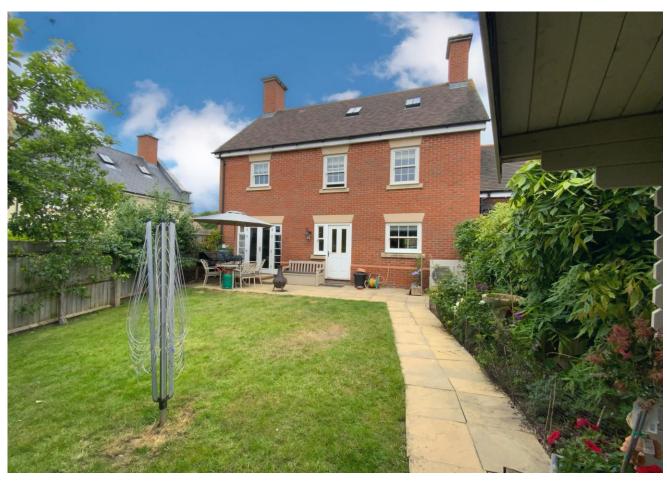

## WHATLEY DRIVE, PEWSEY, SN9 5AR

This four bedroom family home was built in 2014 and is situated close to all local amenities in the charming village of Pewsey.

Extremely well presented three storey family home comprising entrance hall, cloakroom, sitting room with double doors leading into the garden, good sized kitchen/breakfast room with a range of modern units including integrated dishwasher, fridge/freezer, electric hob and oven useful utility room allowing access to the rear garden.

The property is situated in a private road with carport providing parking for three cars and fully enclosed rear garden, laid mainly to lawn with patio area and summerhouse.

At a Glance

- 4 Bedrooms
- Sitting Room
- Cloakroom
- Kitchen/Breakfast Room
- Utility Room
- Family Bathroom
- Master Bedroom with En-Suite
- Enclosed Rear Garden with Summerhouse
- Carport with parking for three Cars