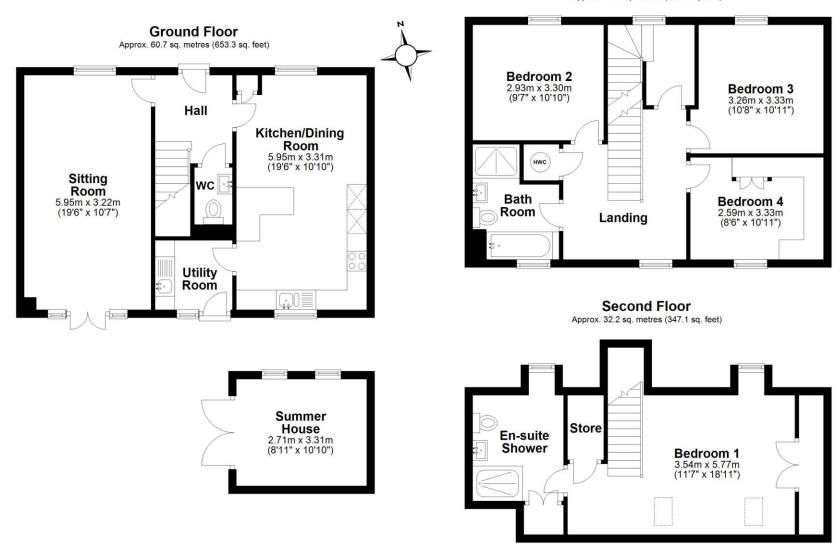

## WHATLEY DRIVE, PEWSEY, SN9 5AR

This four bedroom family home was built in 2014 and is situated close to all local amenities in the charming village of Pewsey.

Extremely well presented three storey family home comprising entrance hall, cloakroom, sitting room with double doors leading into the garden, good sized kitchen/breakfast room with a range of modern units including integrated dishwasher, fridge/freezer, electric hob and oven useful utility room allowing access to the rear garden.

To the first floor will be found a spacious landing, three good sized bedrooms and family bathroom with separate shower cubicle, a further stairway leads to the master bedroom with en-suite shower room.

The property is situated in a private road with carport providing parking for three cars and fully enclosed rear garden, laid mainly to lawn with patio area and summerhouse.

At a Glance

- 4 Bedrooms
- Sitting Room
- Cloakroom
- Kitchen/Breakfast Room
- Utility Room
- Family Bathroom
- Master Bedroom with En-Suite
- Enclosed Rear Garden with Summerhouse
- Carport with parking for three Cars

## First Floor

Approx. 53.0 sq. metres (570.3 sq. feet)

Total area: approx. 145.9 sq. metres (1570.7 sq. feet)

Marlborough | 01672 552777 | marlborough@winkworth.co.uk