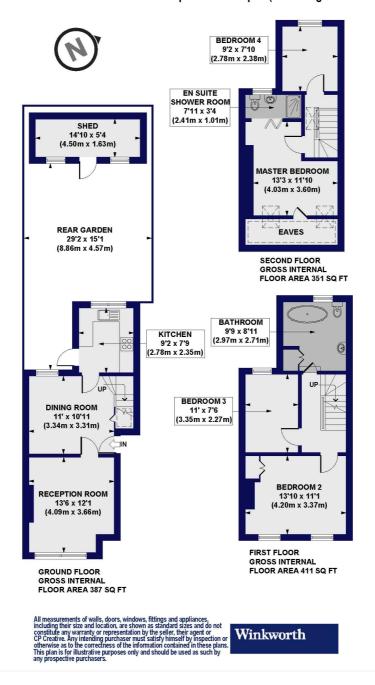

## **Etherley Road, N15**

Approx. Gross Internal Floor Area 1228 sq. ft / 114.08 sq. m (Including Shed & Eaves) Approx. Gross Internal Floor Area 1095 sq. ft / 101.71 sq. m (Excluding Shed & Eaves)

This floorplan is for illustration purposes only and is not to scale. The position and size of doors, windows, appliances and other features are approximate.