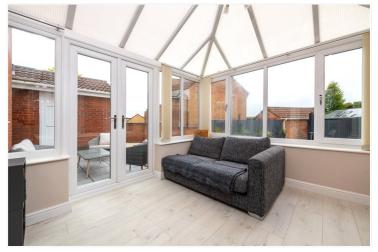

# 14 Swallow Close, Sleaford, NG34 7UU £249,950 Freehold

Winkworth are delighted to offer for sale this breathtakingly stunning Three Bedroom Detached Home that has been modernised throughout by the current vendor. To the ground floor, there is an Entrance Hall with access into a stylish Downstairs W/C, and door into the Lounge which boasts a fresh scheme of decoration with an inset gas fire with chimney breast and wooden mantlepiece. There is French doors into the Conservatory which opens out onto the garden. The Kitchen is an absolute credit to the owner and a fantastic selling point with ample cupboard space with a stunning Quartz worktop above, breakfast bar area, spotlights to ceiling and a range of built in appliances. To the first floor, there is Two Double Bedrooms and Third Single Bedroom, with an extremely stylish En-Suite Shower Room and a modern fitted fully tiled Family Bathroom boasting a Three Piece Suite. Outside, the property provides ample parking to the front of the property leading to a Detached Garage. The rear garden is nonoverlooked, laid to lawn and has a large paved patio area with a gravel pathway leading to the bottom of the garden which is a lovely sun trap.

#### ACCOMMODATION

- Entrance Hall 7'4" x 5'4" (2.24m x 1.63m)
- Downstairs W/C 5'4" x 3'1" (1.63m x 0.94m)
- Lounge 15'8" x 10'9" (4.78m x 3.28m)
- **Kitchen/Diner** 21'4" x 8'6" (6.5m x 2.6m)
- **Conservatory** 11'5" x 10'10" (3.48m x 3.3m)
- **Bedroom One** 11'7" x 8'8" (3.53m x 2.64m)
- **Bedroom Two** 12'2" x 10'8" (3.7m x 3.25m)
- Ensuite Shower Room 6'4" x 5'2" (1.93m x 1.57m)
- **Bedroom Three** 7'6" x 7'6" (2.29m x 2.29m)
- Family Bathroom 6'4" x 5'2" (1.93m x 1.57m)