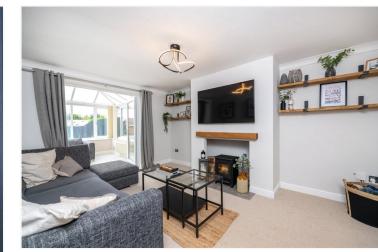

# 14 Swallow Close, Sleaford, NG34 7UU £249,950 Freehold

Winkworth are delighted to offer for sale this breathtakingly stunning Three Bedroom Detached Home that has been modernised throughout by the current vendor. To the ground floor, there is an Entrance Hall with access into a stylish Downstairs W/C, and door into the Lounge which boasts a fresh scheme of decoration with an inset gas fire with chimney breast and wooden mantlepiece. There is French doors into the Conservatory which opens out onto the garden. The Kitchen is an absolute credit to the owner and a fantastic selling point with ample cupboard space with a stunning Quartz worktop above, breakfast bar area, spotlights to ceiling and a range of built in appliances. To the first floor, there is Two Double Bedrooms and Third Single Bedroom, with an extremely stylish En-Suite Shower Room and a modern fitted fully tiled Family Bathroom boasting a Three Piece Suite. Outside, the property provides ample parking to the front of the property leading to a Detached Garage. The rear garden is nonoverlooked, laid to lawn and has a large paved patio area with a gravel pathway leading to the bottom of the garden which is a lovely sun trap.

#### ACCOMMODATION

- Entrance Hall 7'4" x 5'4" (2.24m x 1.63m)
- Downstairs W/C 5'4" x 3'1" (1.63m x 0.94m)
- Lounge 15'8" x 10'9" (4.78m x 3.28m)
- **Kitchen/Diner** 21'4" x 8'6" (6.5m x 2.6m)
- **Conservatory** 11'5" x 10'10" (3.48m x 3.3m)
- **Bedroom One** 11'7" x 8'8" (3.53m x 2.64m)
- **Bedroom Two** 12'2" x 10'8" (3.7m x 3.25m)
- Ensuite Shower Room 6'4" x 5'2" (1.93m x 1.57m)
- **Bedroom Three** 7'6" x 7'6" (2.29m x 2.29m)
- Family Bathroom 6'4" x 5'2" (1.93m x 1.57m)