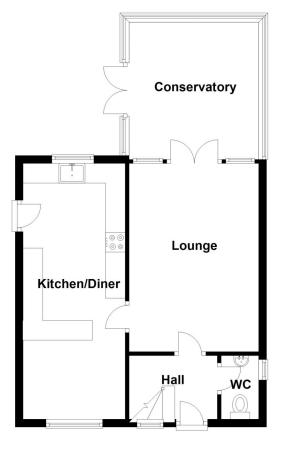

### **Ground Floor**

#### ACCOMMODATION

- Entrance Hall 7'4" x 5'4" (2.24m x 1.63m)
- Downstairs W/C 5'4" x 3'1" (1.63m x 0.94m)
- Lounge 15'8" x 10'9" (4.78m x 3.28m)
- **Kitchen/Diner** 21'4" x 8'6" (6.5m x 2.6m)
- **Conservatory** 11'5" x 10'10" (3.48m x 3.3m)
- **Bedroom One** 11'7" x 8'8" (3.53m x 2.64m)
- **Bedroom Two** 12'2" x 10'8" (3.7m x 3.25m)
- Ensuite Shower Room 6'4" x 5'2" (1.93m x 1.57m)
- **Bedroom Three** 7'6" x 7'6" (2.29m x 2.29m)
- Family Bathroom 6'4" x 5'2" (1.93m x 1.57m)