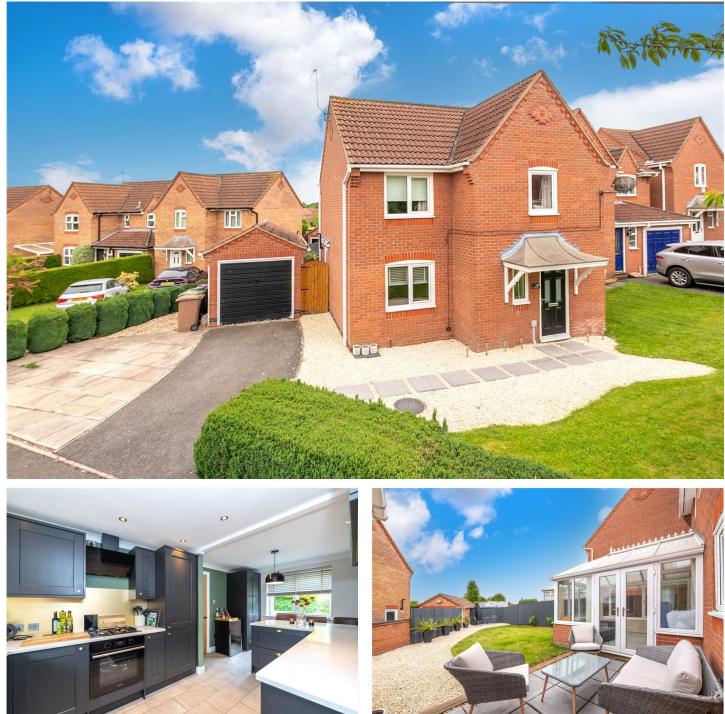

# 14 Swallow Close, Sleaford, NG34 7UU £249,950 Freehold

Winkworth are delighted to offer for sale this breathtakingly stunning Three Bedroom Detached Home that has been modernised throughout by the current vendor. To the ground floor, there is an Entrance Hall with access into a stylish Downstairs W/C, and door into the Lounge which boasts a fresh scheme of decoration with an inset gas fire with chimney breast and wooden mantlepiece. There is French doors into the Conservatory which opens out onto the garden. The Kitchen is an absolute credit to the owner and a fantastic selling point with ample cupboard space with a stunning Quartz worktop above, breakfast bar area, spotlights to ceiling and a range of built in appliances. To the first floor, there is Two Double Bedrooms and Third Single Bedroom, with an extremely stylish En-Suite Shower Room and a modern fitted fully tiled Family Bathroom boasting a Three Piece Suite. Outside, the property provides ample parking to the front of the property leading to a Detached Garage. The rear garden is nonoverlooked, laid to lawn and has a large paved patio area with a gravel pathway leading to the bottom of the garden which is a lovely sun trap.