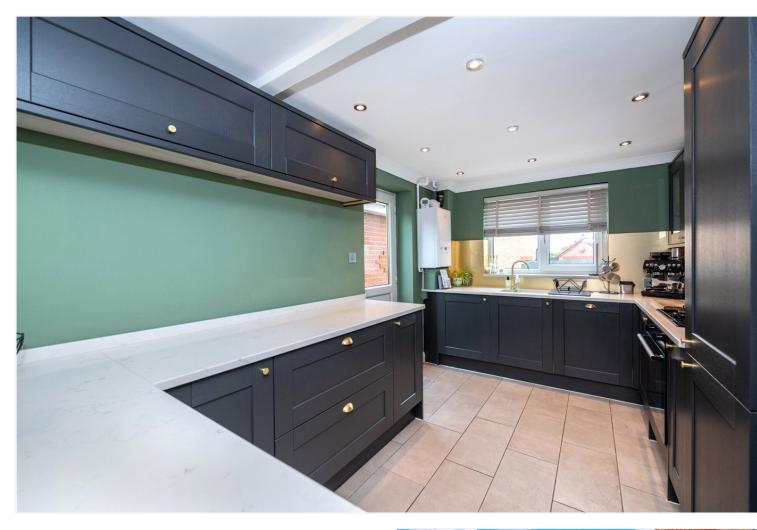

# 14 Swallow Close, Sleaford, NG34 7UU £249,950 Freehold

Winkworth are delighted to offer for sale this breathtakingly stunning Three Bedroom Detached Home that has been modernised throughout by the current vendor. To the ground floor, there is an Entrance Hall with access into a stylish Downstairs W/C, and door into the Lounge which boasts a fresh scheme of decoration with an inset gas fire with chimney breast and wooden mantlepiece. There is French doors into the Conservatory which opens out onto the garden. The Kitchen is an absolute credit to the owner and a fantastic selling point with ample cupboard space with a stunning Quartz worktop above, breakfast bar area, spotlights to ceiling and a range of built in appliances. To the first floor, there is Two Double Bedrooms and Third Single Bedroom, with an extremely stylish En-Suite Shower Room and a modern fitted fully tiled Family Bathroom boasting a Three Piece Suite. Outside, the property provides ample parking to the front of the property leading to a Detached Garage. The rear garden is nonoverlooked, laid to lawn and has a large paved patio area with a gravel pathway leading to the bottom of the garden which is a lovely sun trap.

#### ACCOMMODATION

- Entrance Hall 7'4" x 5'4" (2.24m x 1.63m)
- Downstairs W/C 5'4" x 3'1" (1.63m x 0.94m)
- Lounge 15'8" x 10'9" (4.78m x 3.28m)
- **Kitchen/Diner** 21'4" x 8'6" (6.5m x 2.6m)
- **Conservatory** 11'5" x 10'10" (3.48m x 3.3m)
- **Bedroom One** 11'7" x 8'8" (3.53m x 2.64m)
- **Bedroom Two** 12'2" x 10'8" (3.7m x 3.25m)
- Ensuite Shower Room 6'4" x 5'2" (1.93m x 1.57m)
- **Bedroom Three** 7'6" x 7'6" (2.29m x 2.29m)
- Family Bathroom 6'4" x 5'2" (1.93m x 1.57m)