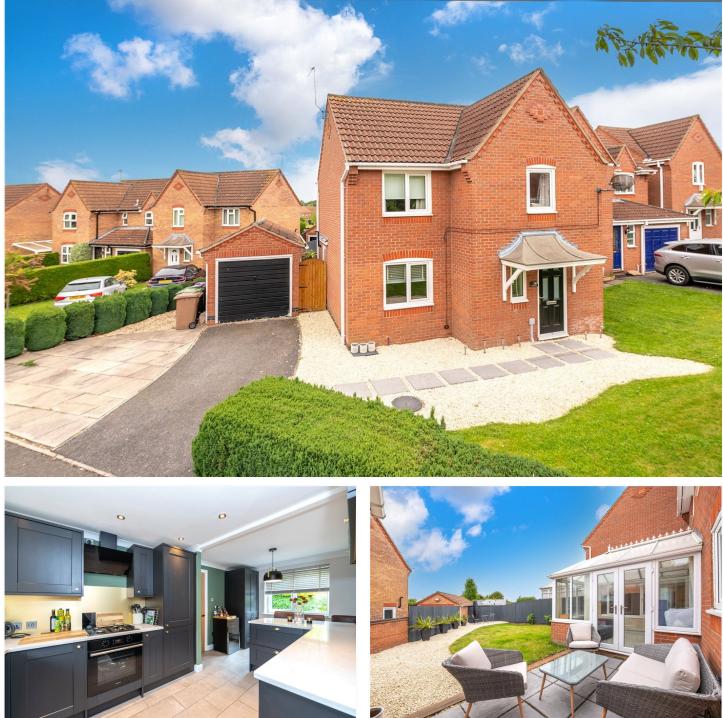

# 14 Swallow Close, Sleaford, NG34 7UU £249,950 Freehold

Winkworth are delighted to offer for sale this breathtakingly stunning Three Bedroom Detached Home that has been modernised throughout by the current vendor. To the ground floor, there is an Entrance Hall with access into a stylish Downstairs W/C, and door into the Lounge which boasts a fresh scheme of decoration with an inset gas fire with chimney breast and wooden mantlepiece. There is French doors into the Conservatory which opens out onto the garden. The Kitchen is an absolute credit to the owner and a fantastic selling point with ample cupboard space with a stunning Quartz worktop above, breakfast bar area, spotlights to ceiling and a range of built in appliances. To the first floor, there is Two Double Bedrooms and Third Single Bedroom, with an extremely stylish En-Suite Shower Room and a modern fitted fully tiled Family Bathroom boasting a Three Piece Suite. Outside, the property provides ample parking to the front of the property leading to a Detached Garage. The rear garden is nonoverlooked, laid to lawn and has a large paved patio area with a gravel pathway leading to the bottom of the garden which is a lovely sun trap.

A viewing is highly advised to appreciate the quality this home has to offer.

Beautiful Family Home | Immaculately Presented Throughout | Stunning Kitchen with Quartz Worktop | Modern Fitted Bathrooms l Conservatory l Ample Parking I Non Överlooked Rear Garden I Sought After Location

#### ACCOMMODATION

- Entrance Hall 7'4" x 5'4" (2.24m x 1.63m)
- Downstairs W/C 5'4" x 3'1" (1.63m x 0.94m)
- Lounge 15'8" x 10'9" (4.78m x 3.28m)
- **Kitchen/Diner** 21'4" x 8'6" (6.5m x 2.6m)
- **Conservatory** 11'5" x 10'10" (3.48m x 3.3m)
- **Bedroom One** 11'7" x 8'8" (3.53m x 2.64m)
- **Bedroom Two** 12'2" x 10'8" (3.7m x 3.25m)
- Ensuite Shower Room 6'4" x 5'2" (1.93m x 1.57m)
- **Bedroom Three** 7'6" x 7'6" (2.29m x 2.29m)
- Family Bathroom 6'4" x 5'2" (1.93m x 1.57m)