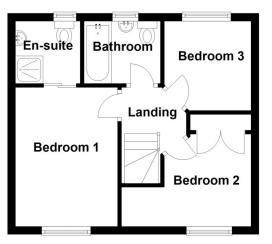

## **First Floor**

#### ACCOMMODATION

- Entrance Hall 7'4" x 5'4" (2.24m x 1.63m)
- Downstairs W/C 5'4" x 3'1" (1.63m x 0.94m)
- Lounge 15'8" x 10'9" (4.78m x 3.28m)
- **Kitchen/Diner** 21'4" x 8'6" (6.5m x 2.6m)
- **Conservatory** 11'5" x 10'10" (3.48m x 3.3m)
- **Bedroom One** 11'7" x 8'8" (3.53m x 2.64m)
- **Bedroom Two** 12'2" x 10'8" (3.7m x 3.25m)
- Ensuite Shower Room 6'4" x 5'2" (1.93m x 1.57m)
- **Bedroom Three** 7'6" x 7'6" (2.29m x 2.29m)
- Family Bathroom 6'4" x 5'2" (1.93m x 1.57m)