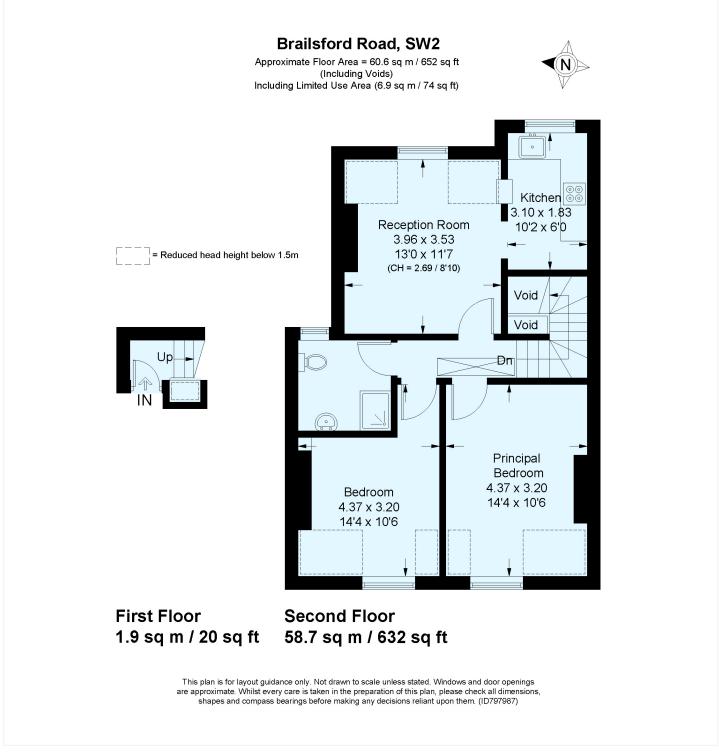

#### **AT A GLANCE**

- Victorian Conversion
- Top Floor Flat
- Reception/ Diner
- Separate Kitchen
- Two Double Bedrooms
- Bathroom
- Unfurnished
- Available Now
- Lambeth Council Tax Band: C

This floorplan is for illustration purposes only and is not to scale. The position and size of doors, windows, appliances and other features are approximate.