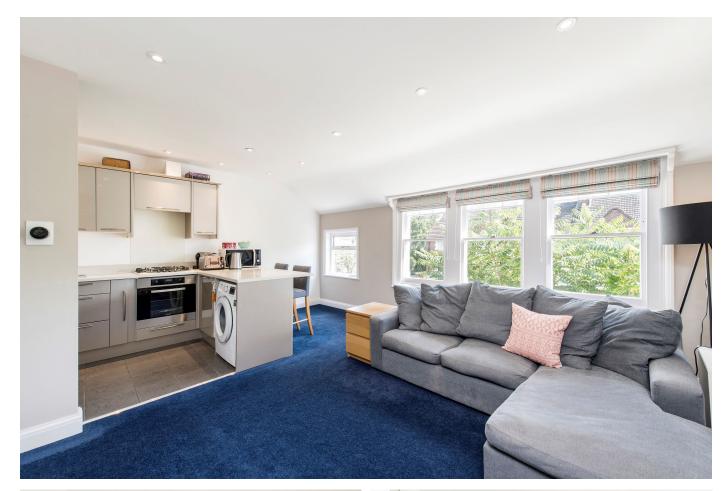

Available exclusively through Winkworth, we are delighted to offer for sale this attractive top floor flat. The property has a bright and airy feel with plenty of natural light throughout. The stairs and landing lead to: a double bedroom which has a large floor to ceiling fitted wardrobe with ample storage space for clothes hanging, drawers and shelving. There is a picture sash window to the rear which frames a view out over the rooftops and chimneys towards Balham. The modern bathroom has white sanitary ware and a large window, is fully tiled and has a bath with a glazed shower enclosure, WC, heated towel rail and a wash hand basin. The living area is to the front of the property and has three bright sash windows overlooking a small crenelated parapet into the street. To the side of the room there is a modern fitted kitchen with another window to the front and a breakfast bar.