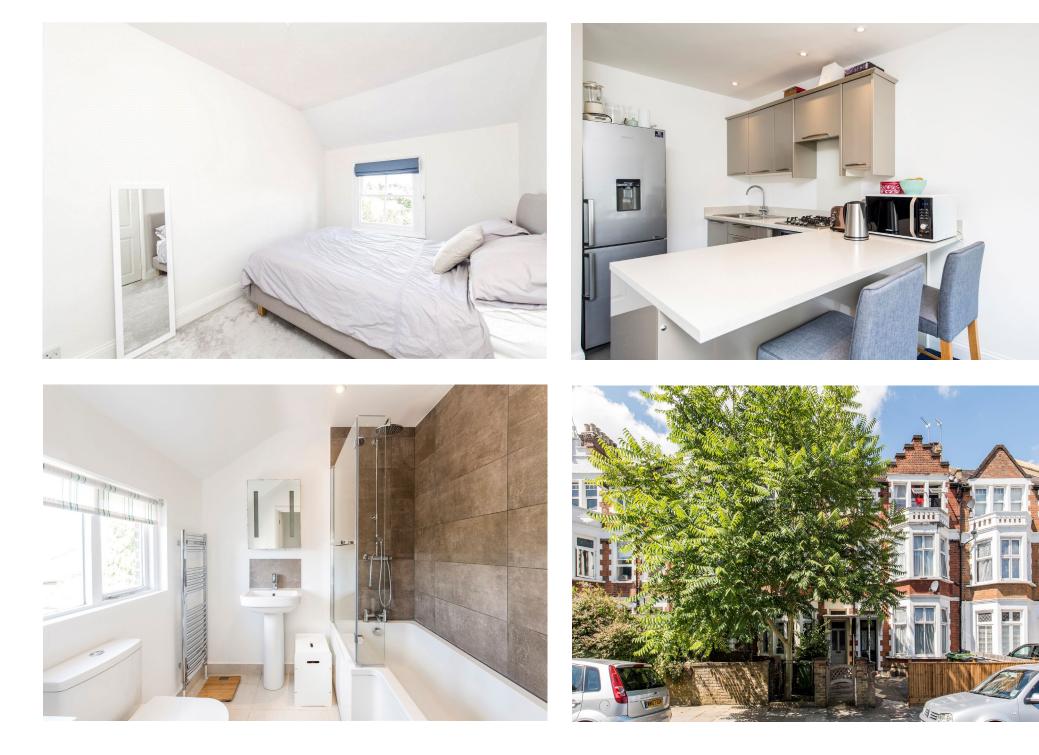

Available exclusively through Winkworth, we are delighted to offer for sale this attractive top floor flat. The property has a bright and airy feel with plenty of natural light throughout. The stairs and landing lead to: a double bedroom which has a large floor to ceiling fitted wardrobe with ample storage space for clothes hanging, drawers and shelving. There is a picture sash window to the rear which frames a view out over the rooftops and chimneys towards Balham. The modern bathroom has white sanitary ware and a large window, is fully tiled and has a bath with a glazed shower enclosure, WC, heated towel rail and a wash hand basin. The living area is to the front of the property and has three bright sash windows overlooking a small crenelated parapet into the street. To the side of the room there is a modern fitted kitchen with another window to the front and a breakfast bar.