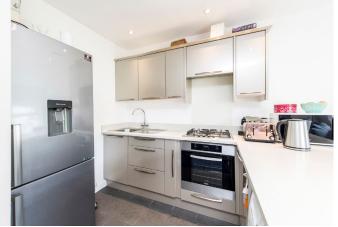

Available exclusively through Winkworth, we are delighted to offer for sale this attractive top floor flat. The property has a bright and airy feel with plenty of natural light throughout. The stairs and landing lead to: a double bedroom which has a large floor to ceiling fitted wardrobe with ample storage space for clothes hanging, drawers and shelving. There is a picture sash window to the rear which frames a view out over the rooftops and chimneys towards Balham. The modern bathroom has white sanitary ware and a large window, is fully tiled and has a bath with a glazed shower enclosure, WC, heated towel rail and a wash hand basin. The living area is to the front of the property and has three bright sash windows overlooking a small crenelated parapet into the street. To the side of the room there is a modern fitted kitchen with another window to the front and a breakfast bar.