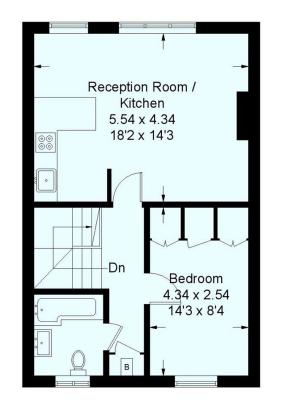

## DIRECTIONS

Telford Park, Balham/Streatham Hill borders

Approximate Gross Internal Area 52.6 sq m /566 sq ft

First FloorSecond Floor3.5 sq m / 38 sq ft49.1 sq m / 528 sq ft

Up

IN

This plan is for layout guidance only. Not drawn to scale unless stated. Windows and door openings are approximate. Whilst every care is taken in the preparation of this plan, please check all dimensions, shapes and compass bearings before making any decisions reliant upon them. (ID464610)