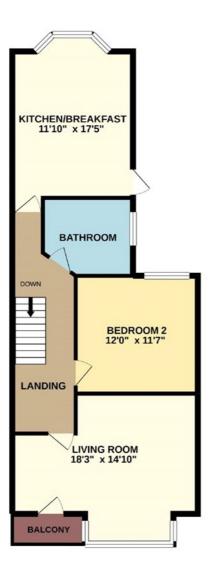

## **DESCRIPTION:**

Winkworth Estate Agents are delighted to offer to let this stunning split level maisonette located in the heart of Leigh-on-Sea. This wonderful apartment boasts accommodation of approximately 1,115 sq ft over three floors and features a contemporary kitchen/breakfast room, direct access to private rear garden and a master bedroom complemented by en suite.

The accommodation comprises: around floor entrance hall with stairs to first floor with landing. spacious

for every step...

for every step...

2ND FLOOR 277 sq.ft. approx.

BEDROOM 1 16'9" x 16'7" ENSUITE

STORAGE

DOWN

This floorplan is for illustration purposes only and is not to scale. The position and size of doors, windows, appliances and other features are approximate.

Leigh On Sea | 01702 470625 | leighonsea@winkworth.co.uk