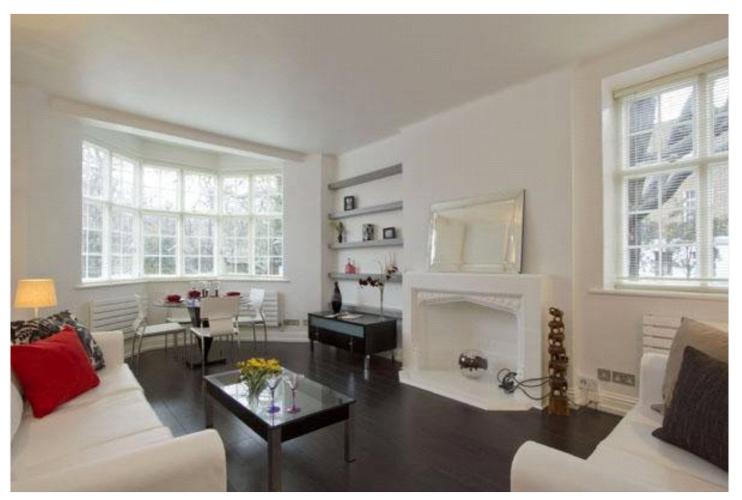

## **DESCRIPTION:**

A well proportioned two bedroom apartment situated on the raised ground floor of small and sought after mansion block with views over, and access to, the beautiful Edwardes Square gardens. The property is well presented and comprises of a reception room with bay window overlooking the gardens, separate kitchen, two double bedrooms, en suite bathroom and shower room.

## **ACCOMMODATION:**

Entrance Hall | Reception Room | Kitchen | Two Double Bedrooms | En Suite Bathroom | Shower Room | Communal Garden