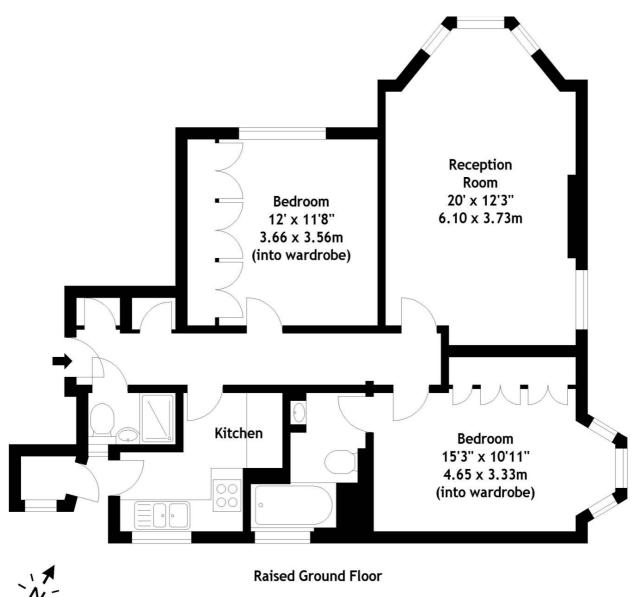

## **NEAREST PUBLIC TRANSPORT:**

High Street Kensington Earl's Court

Pembroke Court, W8
Gross Internal Area 766 sq ft - 71.16 sq m

Drawn from supplied plans. All measurements are approximate. This floor plan is for illustrative purposes only and is not to scale.

© LCP 2011

This floorplan is for illustration purposes only and is not to scale. The position and size of doors, windows, appliances and other features are approximate.

**Kensington** | 020 7727 1500 | kensington@winkworth.co.uk 118 Kensington Church Street, Kensington, London, W8 4BH