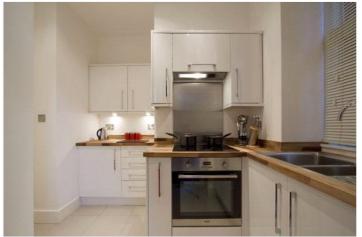

## **DESCRIPTION:**

A well proportioned two bedroom apartment situated on the raised ground floor of small and sought after mansion block with views over, and access to, the beautiful Edwardes Square gardens. The property is well presented and comprises of a reception room with bay window overlooking the gardens, separate kitchen, two double bedrooms, en suite bathroom and shower room.

## **ACCOMMODATION:**

Entrance Hall | Reception Room | Kitchen | Two Double Bedrooms | En Suite Bathroom | Shower Room | Communal Garden