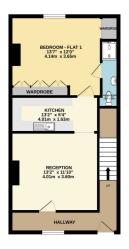

GROUND FLOOR 467 sq.ft. (43.4 sq.m.) approx. 1ST FLOOR 461 sq.ft. (42.8 sq.m.) approx.

FLAT 2 RECEPTION 12'0" x 8'10" 3.65m x 2.70m

> FLAT 2 KITCHEN 5'4" x 4'8" 1.63m x 1.42

FLAT 2 BATHROOM 16'2" x 5'9" 4,93m x 1.74m

TOTAL FLOOR AREA : 1825 sq.ft. (169.5 sq.m.) approx. Whilst every attempt has been made to ensure the accuracy of the floorplan contained here, measurement of doors, indivox, coms and any other items are approximate and no responsibility is taken for any error, omission or mis-statement. This plan is for illustrative purposes only and should be used as such by any prospective purchaser. The services, systems and applicances shown have not been tested and no guarante as to their operability of efficiency can be given. Made with Metropic & 2023

This floorplan is for illustration purposes only and is not to scale. The position and size of doors, windows, appliances and other features are approximate.

Reading | 0118 4022 300 | reading@winkworth.co.uk