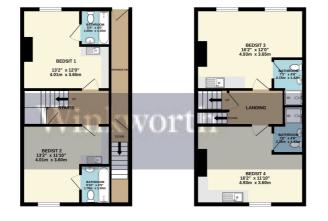

TOTAL FLOOR AREA : 1825 sq.ft. (169.5 sq.m.) approx. Whilst every attempt has been made to ensure the accuracy of the floorplan contained here, measurement of doors, indivox, coms and any other items are approximate and no responsibility is taken for any error, omission or mis-statement. This plan is for illustrative purposes only and should be used as such by any prospective purchaser. The services, systems and applicances shown have not been tested and no guarante as to their operability of efficiency can be given. Made with Metropic & 2023

This floorplan is for illustration purposes only and is not to scale. The position and size of doors, windows, appliances and other features are approximate.

Reading | 0118 4022 300 | reading@winkworth.co.uk