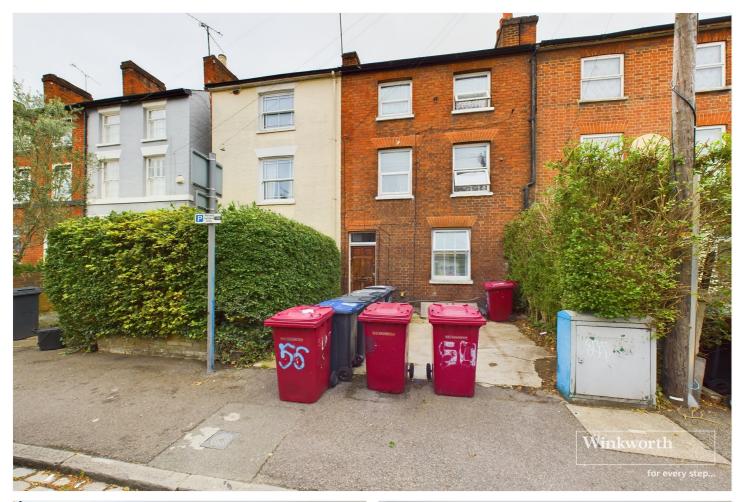

#### **DESCRIPTION:**

An opportunity to purchase this investment property consisting of six dwellings currently generating £40,500 per annum in this excellent location a short walk to the Royal Berkshire Hospital, Reading University and Reading Station. The property offers the new owner potential to improve the rental return with some refurbishment or turn it back into a family home. The property is configured with a one bedroom self-contained lower ground floor garden flat, another self-contained one bedroom apartment on the top floor and four bedsits, two on the ground floor and two on the first floor. the lower ground floor and top floor are fully self-contained flats with bathrooms, separate kitchens, living rooms and bedrooms, whilst the bedsits are single rooms with their own kitchen facilities and shower rooms. The bedsits are currently let at between £475 and £525 a month and the one bedroom flats £650 and £675 monthly, generating a total monthly rental of £3375 which in our opinion could be improved significantly. This ready-made investment in this great location, with potential to improve will suit an astute investor and can be purchased as a going concern generating rental income from day 1.

#### **AT A GLANCE**

- Investment Opportunity
- Consisting of Six Dwellings
- 2 x One Bedroom Flats Let at £650 and £675pm
- 4 x Bedsits Let at £475 -£525pm each
- Fully Let
- Generating £40,500pa Rental Income
- 8% Rental Yield
- Potential to add Value and Improve Rental